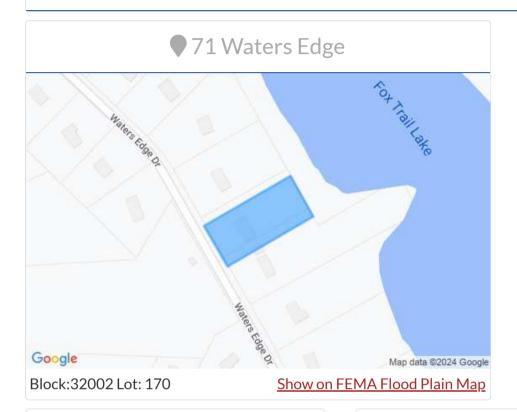

# Sparta Township | 71 WATERS EDGE 32002 170 - Other

Last Updated: 12/1/2023 10:09 AM

Other

**Section Summary** 

| <b>i=</b> Def   | tails                    |
|-----------------|--------------------------|
| Building        | COLONIAL                 |
| Land            | 1.30 AC                  |
| Acreage         | 1.300 acres <sup>2</sup> |
| Property Class  | - Other                  |
| Last Sale Price | \$550000                 |
| Last Sale Date  | 5/14/2017                |