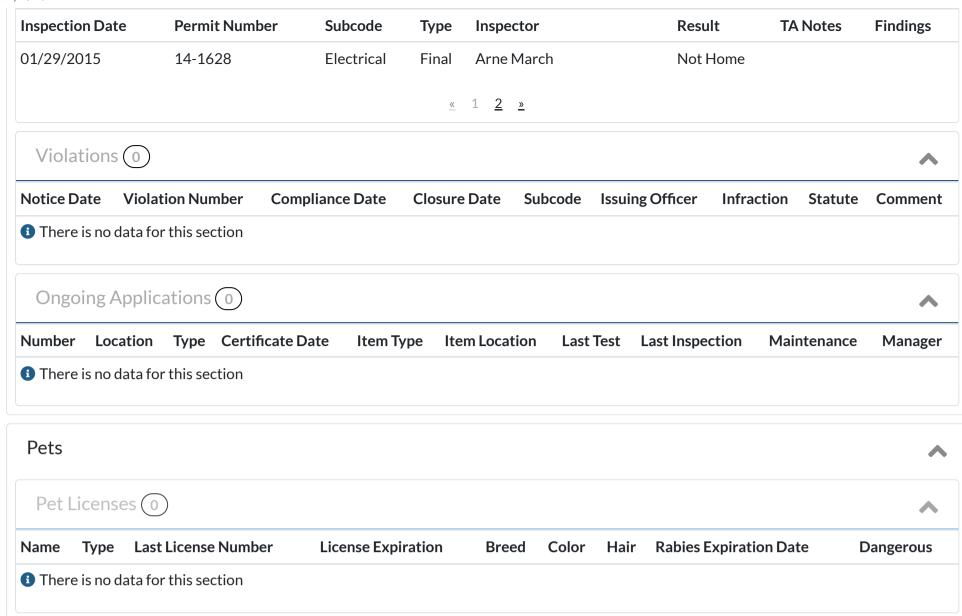

Business# (973) 729-4493

PERMITS Per Town of Sparta Building Department there are no Open/Pending/ Expired Permit on this property.

Collector: Town of Sparta

Payable Address: 65 Main Street Sparta Township, NJ 07871