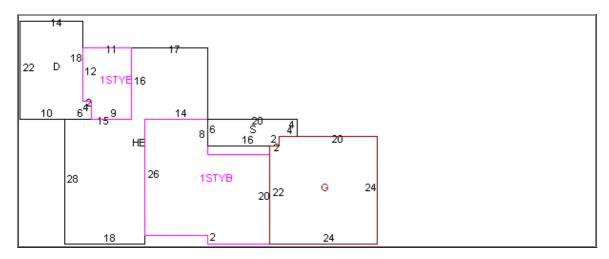

| Sketches         | Hide Sketches |
|------------------|---------------|
| Image Id:12051-0 |               |
|                  |               |
|                  |               |
|                  |               |
|                  |               |
|                  |               |
|                  |               |
|                  |               |