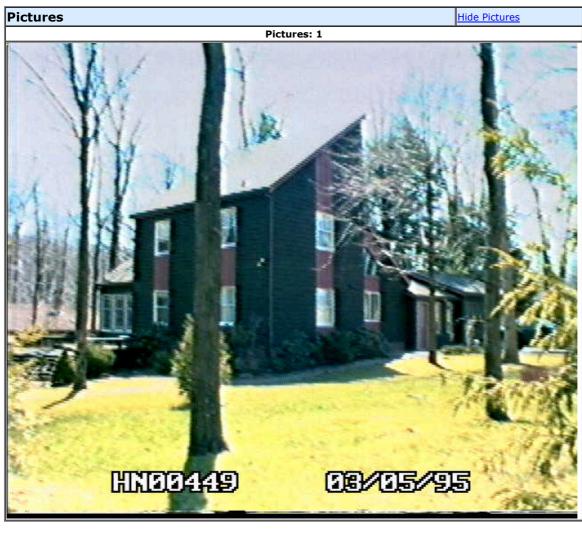

ish:               |        | Interior Wall:          |        | Class of Construction: |       |
| Commercial Grade:                |        | Exterior Wall:          |        |                        |       |

| Miscellaneous Structures          |  | Hide Structures |  |  |  |  |
|-----------------------------------|--|-----------------|--|--|--|--|
| No Miscellaneous Structures Found |  |                 |  |  |  |  |

| Sketches         | Hide Sketches |
|------------------|---------------|
| Image Id:12051-0 |               |
|                  |               |
|                  |               |
|                  |               |
|                  |               |
|                  |               |
|                  |               |
|                  |               |





Schuylkill County Assessment Bureau CAMA Card

6/5/2024