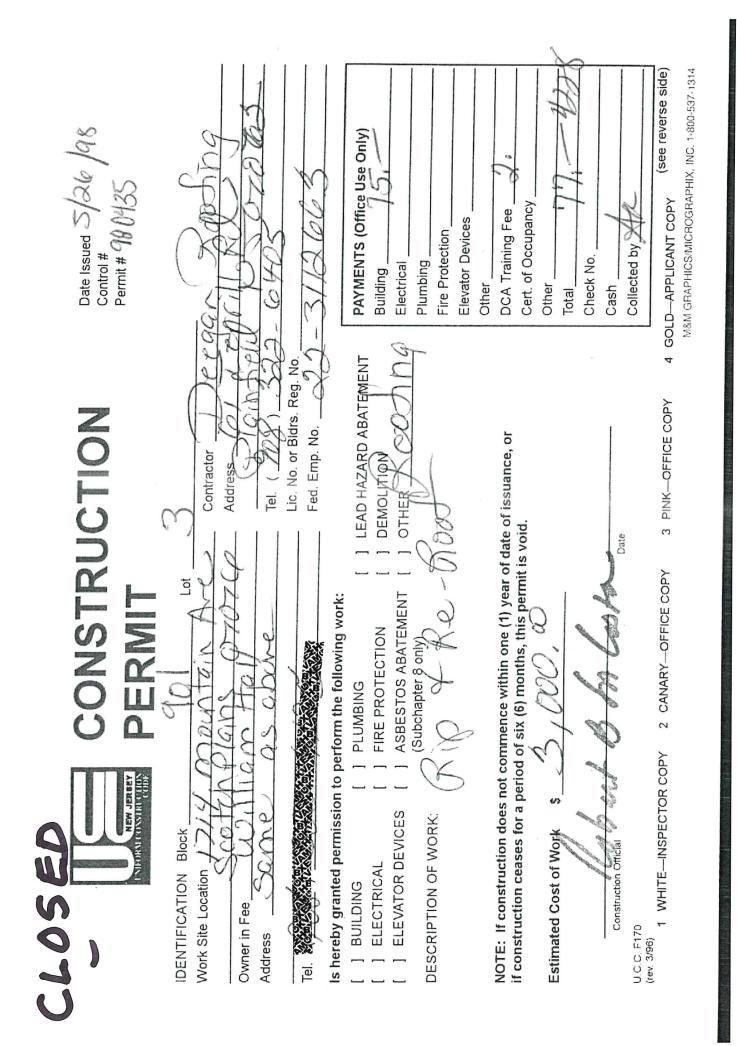

| Notes               |                                                                                                                                        |  |  |  |
|---------------------|----------------------------------------------------------------------------------------------------------------------------------------|--|--|--|
| CODE VIOLATIONS     | Per Township of Scotch Plains Department of Zoning there are no Code Violation cases on this property.                                 |  |  |  |
|                     | Collector: Township of Scotch Plains Department of Zoning<br>Payable:430 Park Avenue Scotch Plains, NJ 07076<br>Business# 908.322.6700 |  |  |  |
| PERMITS             | Per Township of Scotch Plain Building Department there is an Open Permit on this property.                                             |  |  |  |
|                     | 1.Permit #: 23-0051<br>Permit Type: Construction Permit<br>Date of issue: 01/12/2023                                                   |  |  |  |
|                     | Collector: Township of Scotch Plain Building Department<br>Payable:430 Park Avenue Scotch Plains, NJ 07076<br>Business# 908.322.6700   |  |  |  |
| SPECIAL ASSESSMENTS | Per Township of Scotch Plain Tax Collector there are no Special Assessments/liens on the property.                                     |  |  |  |
|                     | Collector: Township of Scotch Plain Tax Collector<br>Payable:430 Park Avenue Scotch Plains, NJ 07076<br>Business# 908.322.6700         |  |  |  |
| DEMOLITION          | NO                                                                                                                                     |  |  |  |