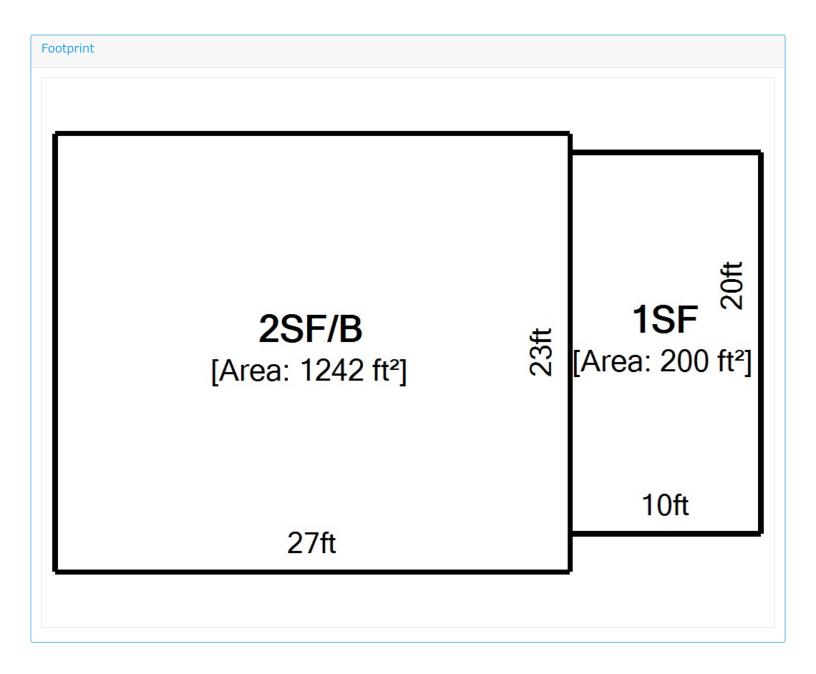

The building sketch represents the actual exterior measurement of the structure as measured from the outside. The sketch will show any attached areas and will be labeled with a descriptive code. Measurements are rounded to the nearest foot. Certain sketch dimensions and angles are drawn in approximation to their actual measurements.

The total square-foot area includes only the assessed living area of a residential structure, generally areas that are heated and/or cooled. Living area <u>does not include</u> porches, decks, patios, or garages.

| Type of Construction        | FRAME             |
|-----------------------------|-------------------|
| Type of Basement            | FULL              |
| Type of Heating/Cooling     | BASE              |
| Type of Garage              | NONE              |
| Number of Full<br>Bathrooms | 1                 |
| Number of Half<br>Bathrooms | 0                 |
| Fireplaces                  | 0                 |
| <b>Square Feet</b>          | 1442              |
| Year Built                  | 1940              |
| Pool                        | NO POOL           |
| Implement<br>Buildings      | NO IMPLEMENT BLDG |