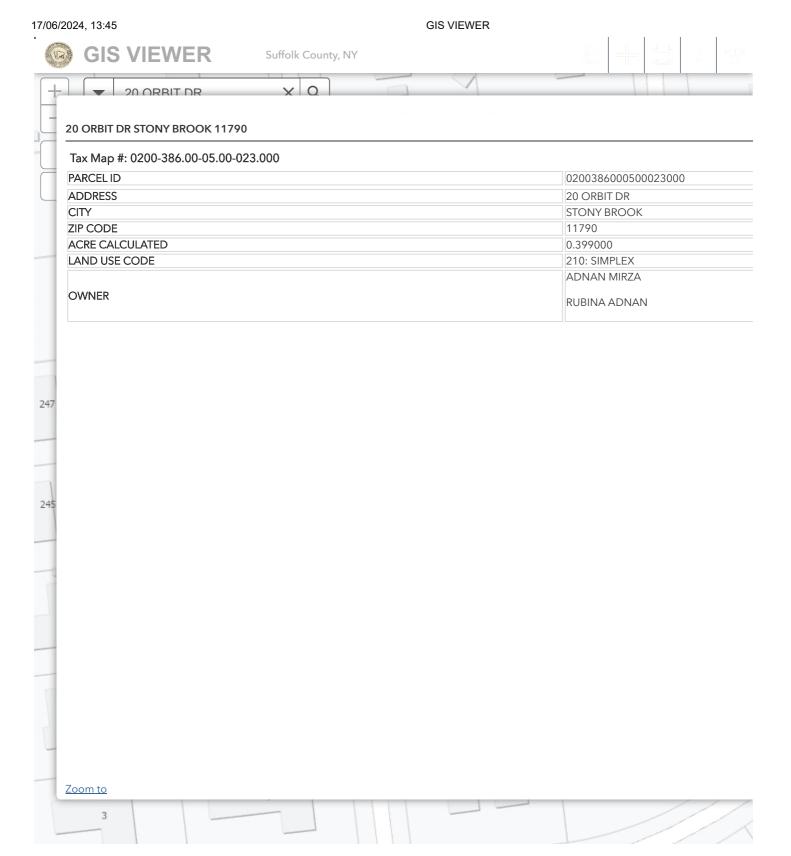

| Property Information |                      | Request Information        | <b>Update Information</b> |  |
|----------------------|----------------------|----------------------------|---------------------------|--|
| File#:               | BS-X01661-5493898701 | Requested Date: 06/04/2024 | Update Requested:         |  |
| Owner:               | MIRZA ADNAN          | Branch:                    | Requested By:             |  |
| Address 1:           | 20 ORBIT DRIVE       | Date Completed:            | Update Completed:         |  |
| Address 2:           |                      | # of Jurisdiction(s):      |                           |  |
| City, State Zip      | : STONY BROOK, NY    | # of Parcel(s):            |                           |  |