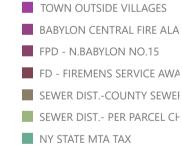

36.3204

LIBRARY TAX - N.BABYLON

COUNTY GENERAL FUND

COUNTY POLICE

LD003

D001

D003

| D001S | SCCC TAX                       | 1.85   | 4,170 | .1698   |
|-------|--------------------------------|--------|-------|---------|
| D002  | OUT OF COUNTY TUITION          | -51.93 | 4,170 | .7434   |
| D005  | TOWN TAX                       | 16.83  | 4,170 | 20.3433 |
| D004  | HIGHWAY TAX NO.1               | 1.41   | 4,170 | 11.4126 |
| GA000 | REFUSE IMP DISPOSAL CHARGE     | 6.13   | 0     | .0000   |
| D055  | LIGHTING DIST BABYLON TOWN     | 0      | 4,170 | 1.0453  |
| D007  | NY STATE REAL PROP TAX LAW     | -0.12  | 4,170 | 2.3675  |
| D006  | TOWN OUTSIDE VILLAGES          | 15.35  | 4,170 | 4.0133  |
| D008  | BABYLON CENTRAL FIRE ALARM TAX | 3.98   | 4,170 | .7515   |
| D020  | FPD - N.BABYLON NO.15          | 2.08   | 4,170 | 11.6119 |
| D020S | FD - FIREMENS SERVICE AWARD    | 0.06   | 4,170 | 1.5899  |
| SW001 | SEWER DISTCOUNTY SEWER RATE    | -0.83  | 4,170 | 3.8525  |
| SW002 | SEWER DIST PER PARCEL CHARGE   | 0      | 0     | .0000   |
| D010  | NY STATE MTA TAX               | 1.55   | 4,170 | .0586   |
| D011  | NY STATE MTA TAX POLICE        | 3.13   | 4,170 | .0593   |
|       |                                |        |       |         |