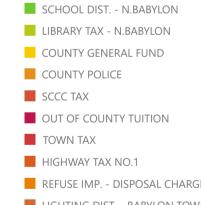

#### **Property Information Owner Information** Item Number: 230928306 INGUAGGIATO, BARTOLA Name: 0100-161.00-01.00-001.003 Owner's Info.: Тах Мар: Address: 599 PINTO ST Address: 599 PINTO ST Hamlet: N BABYLON City/State: N BABYLON NY 11702 11703 Postal Code: Postal Code: **Property Description** SC003 SCHOOL DIST. - N.BABYLON School District: Library District: LD003 LIBRARY TAX - N.BABYLON Land Assessment: Full Assessment: 4170 360 213 - COLONIAL Property Character: Number of Units: 1 Year Built: 2000 100X75 2017 Dimensions: Acerage: \* 0 Square Footage: Number of Rooms: Full Baths: Half Baths: Zone Code 1: C - Residence Zone Code 2: Zone Code 3: Sales Information Arms Length Sale Price Sale Ratio Sale Date Tax Details 2023 Tax Year: Description Tax Rate Levy % Change Taxable SC003 SCHOOL DIST. - N.BABYLON 2.5 3,750 220.6352

-22.59

0

0

4,170

4,170

4,170

10.0007

1.4056

36.3204

LIBRARY TAX - N.BABYLON

COUNTY GENERAL FUND

COUNTY POLICE

LD003

D001

D003

| D001S | SCCC TAX                       | 1.85   | 4,170 | .1698   |
|-------|--------------------------------|--------|-------|---------|
| D002  | OUT OF COUNTY TUITION          | -51.93 | 4,170 | .7434   |
| D005  | TOWN TAX                       | 16.83  | 4,170 | 20.3433 |
| D004  | HIGHWAY TAX NO.1               | 1.41   | 4,170 | 11.4126 |
| GA000 | REFUSE IMP DISPOSAL CHARGE     | 6.13   | 0     | .0000   |
| D055  | LIGHTING DIST BABYLON TOWN     | 0      | 4,170 | 1.0453  |
| D007  | NY STATE REAL PROP TAX LAW     | -0.12  | 4,170 | 2.3675  |
| D006  | TOWN OUTSIDE VILLAGES          | 15.35  | 4,170 | 4.0133  |
| D008  | BABYLON CENTRAL FIRE ALARM TAX | 3.98   | 4,170 | .7515   |
| D020  | FPD - N.BABYLON NO.15          | 2.08   | 4,170 | 11.6119 |
| D020S | FD - FIREMENS SERVICE AWARD    | 0.06   | 4,170 | 1.5899  |
| SW001 | SEWER DISTCOUNTY SEWER RATE    | -0.83  | 4,170 | 3.8525  |
| SW002 | SEWER DIST PER PARCEL CHARGE   | 0      | 0     | .0000   |
| D010  | NY STATE MTA TAX               | 1.55   | 4,170 | .0586   |
| D011  | NY STATE MTA TAX POLICE        | 3.13   | 4,170 | .0593   |
|       |                                |        |       |         |