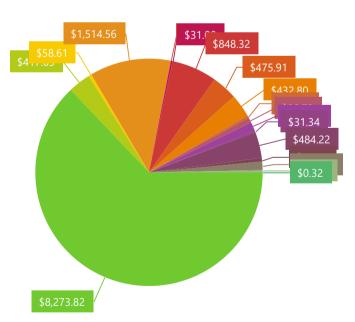

#### **Property Information Owner Information** Item Number: 230928306 INGUAGGIATO, BARTOLA Name: 0100-161.00-01.00-001.003 Owner's Info.: Тах Мар: Address: 599 PINTO ST Address: 599 PINTO ST Hamlet: N BABYLON City/State: N BABYLON NY 11702 11703 Postal Code: Postal Code: **Property Description** SC003 SCHOOL DIST. - N.BABYLON School District: Library District: LD003 LIBRARY TAX - N.BABYLON Land Assessment: Full Assessment: 4170 360 213 - COLONIAL Property Character: Number of Units: 1 Year Built: 2000 100X75 2017 Dimensions: Acerage: \* 0 Square Footage: Number of Rooms: Full Baths: Half Baths: Zone Code 1: C - Residence Zone Code 2: Zone Code 3: Sales Information Arms Length Sale Price Sale Ratio Sale Date Tax Details 2023 Tax Year: Description Tax Rate Levy % Change Taxable SC003 SCHOOL DIST. - N.BABYLON 2.5 3,750 220.6352

-22.59

0

0

4,170

4,170

4,170

10.0007

1.4056

36.3204

LIBRARY TAX - N.BABYLON

COUNTY GENERAL FUND

COUNTY POLICE

LD003

D001

D003

| D001S | SCCC TAX                       | 1.85   | 4,170 | .1698   |
|-------|--------------------------------|--------|-------|---------|
| D002  | OUT OF COUNTY TUITION          | -51.93 | 4,170 | .7434   |
| D005  | TOWN TAX                       | 16.83  | 4,170 | 20.3433 |
| D004  | HIGHWAY TAX NO.1               | 1.41   | 4,170 | 11.4126 |
| GA000 | REFUSE IMP DISPOSAL CHARGE     | 6.13   | 0     | .0000   |
| D055  | LIGHTING DIST BABYLON TOWN     | 0      | 4,170 | 1.0453  |
| D007  | NY STATE REAL PROP TAX LAW     | -0.12  | 4,170 | 2.3675  |
| D006  | TOWN OUTSIDE VILLAGES          | 15.35  | 4,170 | 4.0133  |
| D008  | BABYLON CENTRAL FIRE ALARM TAX | 3.98   | 4,170 | .7515   |
| D020  | FPD - N.BABYLON NO.15          | 2.08   | 4,170 | 11.6119 |
| D020S | FD - FIREMENS SERVICE AWARD    | 0.06   | 4,170 | 1.5899  |
| SW001 | SEWER DISTCOUNTY SEWER RATE    | -0.83  | 4,170 | 3.8525  |
| SW002 | SEWER DIST PER PARCEL CHARGE   | 0      | 0     | .0000   |
| D010  | NY STATE MTA TAX               | 1.55   | 4,170 | .0586   |
| D011  | NY STATE MTA TAX POLICE        | 3.13   | 4,170 | .0593   |
|       |                                |        |       |         |

\$13,152.29 \$6,576.1 First Half: Second Half: \$6,576.14 Total:

## Tax Exemptions

| Code | Description | Exempt Amount | Savings Amount |
|------|-------------|---------------|----------------|
| 2000 | STAR        | 420           | 926.67         |

Before Exemption: \$14,078.9 After Exemption: \$13,152.29 \$926.67 Total Savings:

# Tax Summary

NY STATE REAL PROP TAX LA'

REFUSE IMP. - DISPOSAL CHARGE LIGHTING DIST. - BABYLON TOWN

NY STATE MTA TAX POLICE NY STATE MTA TAX SEWER