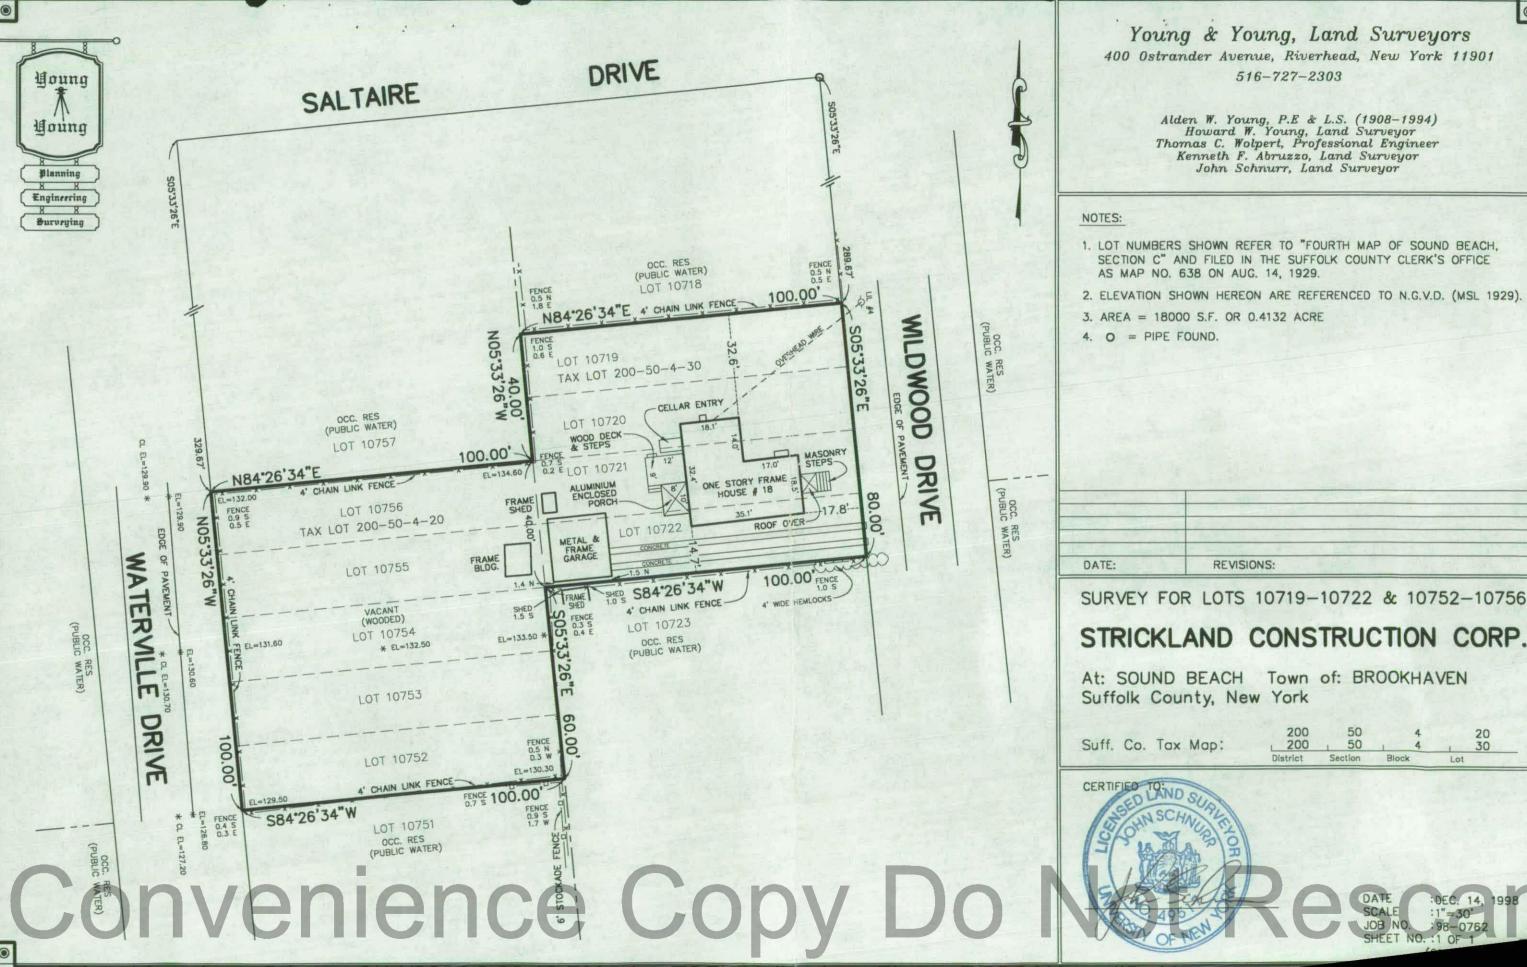

Young & Young, Land Surveyors 400 Ostrander Avenue, Riverhead, New York 11901

- 1. LOT NUMBERS SHOWN REFER TO "FOURTH MAP OF SOUND BEACH, SECTION C" AND FILED IN THE SUFFOLK COUNTY CLERK'S OFFICE
- 2. ELEVATION SHOWN HEREON ARE REFERENCED TO N.G.V.D. (MSL 1929).

# STRICKLAND CONSTRUCTION CORP.

by IOB\qvigliarolo

Please RESCAN modified by