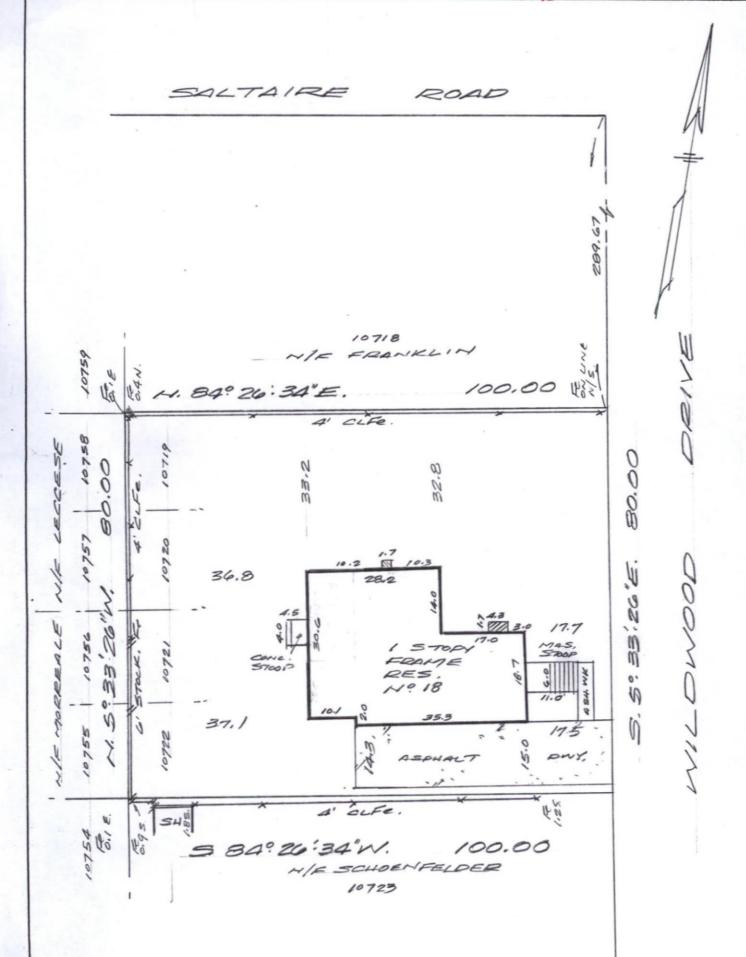

# O'Connor - Petito

LAND SURVEYING • CIVIL ENGINEERING
27 FOREST AVE., LOCUST VALLEY, NY 11560 516-676-3260

MAP SOUND BEACH SEC. C (FOURTHMAP)

FLD. 8/14/29 F# 638

Printed from Laserfiche on 6/14/2024 3:38:13 PM

SEC. 50

BLK. 4

LOT 30 50 0200

LOCATION-SOUND BEACH, SUE. CO., M.Y.

SCALE / "= 20

DATE 2/22/14

by TOB\gvigliarolo

CERTIFIED. C. D. PURPOSE SURVEY