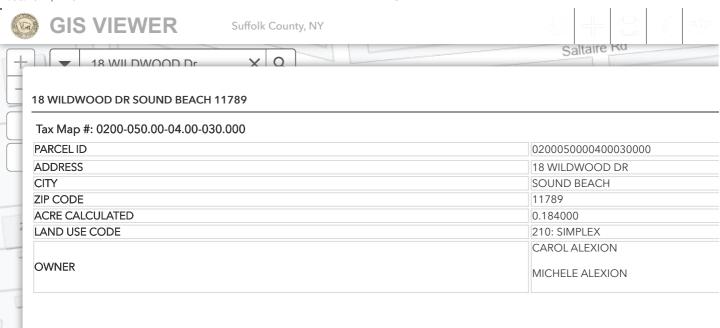

| <b>Property Information</b> |                      | Request Information        | <b>Update Information</b> |
|-----------------------------|----------------------|----------------------------|---------------------------|
| File#:                      | BS-X01661-6177429671 | Requested Date: 06/04/2024 | Update Requested:         |
| Owner:                      | CAROL ALEXION        | Branch:                    | Requested By:             |
| Address 1:                  | 18 WILDWOOD DR       | Date Completed:            | Update Completed:         |
| Address 2:                  |                      | # of Jurisdiction(s):      |                           |
| City, State Zip             | : SOUND BEACH, NY    | # of Parcel(s):            |                           |