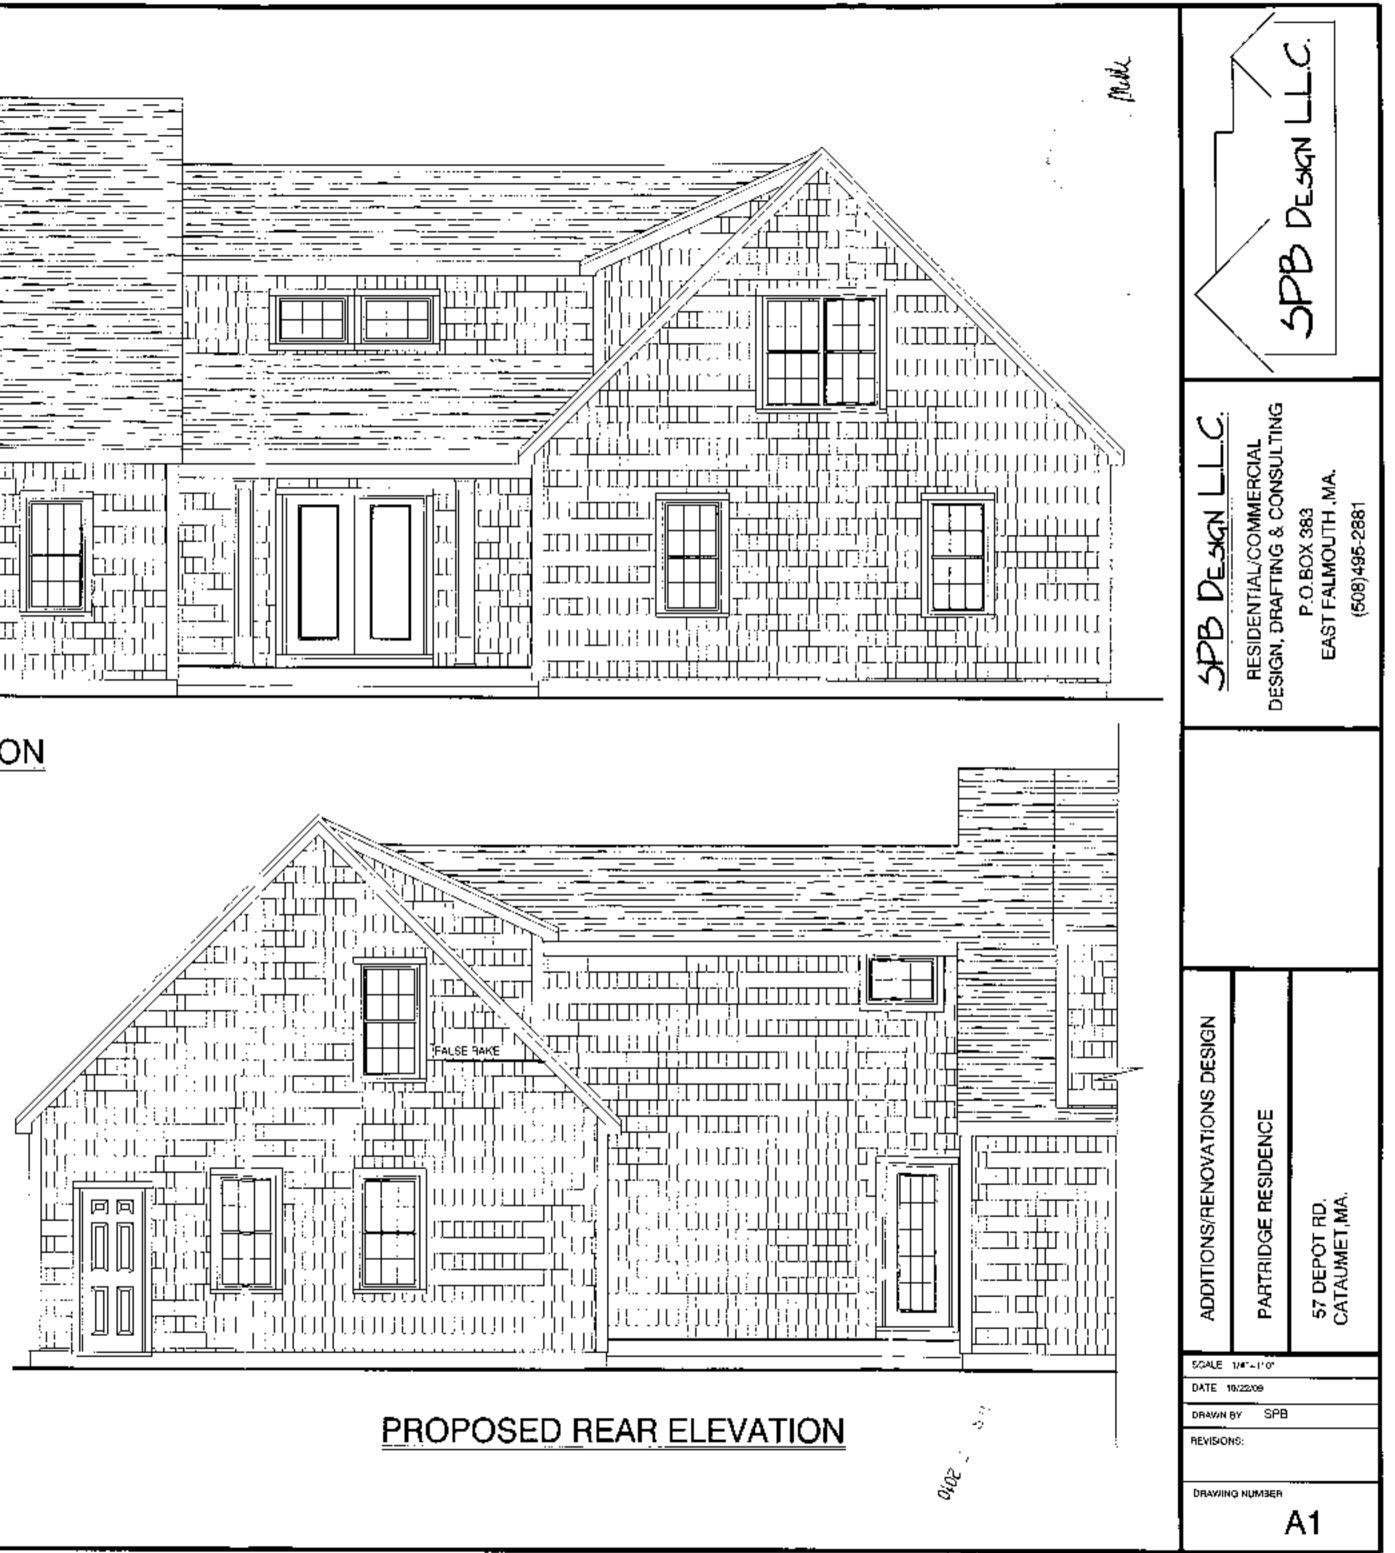

Board of Appeals

na an 256<u>3</u> 12 (106 - 63 South

## <u>/ROCEDURAL HISTORY:</u>

- Application for Special Permit was made by Alexander Partridge, 67 Depot Rd. 1. Cataumel, Bourne, MA
- Proper notice was given and the public hearing was opened on Wednesday, August 18, 2. 2010 and closed on August 18, 2010.
- The Application was accompanied by: assessor's map, site plan by Warwick & Assoc 3. dated 11/24/09 and architect drawings by SPB Design LLC, Falmouth ,MA dated 10/22/09, table with data for the gross floor area and gross lot coverage. Also a letter from the Bourne Fire Dept. stating that the fire alarm requirements for the entire dwelling. must meet the State Building Code and a letter from the Bd of Health approving the septic system for 4 bedrooms.
- 4 The Board reviewed the application along with all of the materials submitted.
- The Board gave due consideration to the testimony given at the public hearing. 5.

5. The pre-existing non-conforming structure or use may be extended or altered as fullows: The applicant may increase the maximum gross floor area of the lot by 10%. The proposed addition may include a two story connector attaching a gatage with a bedroom and bathroom on the second floor.

 Conditions, Saleguards, and Limitations: The existing shed must be removed. The alterations must conform to the plans submitted and cited above, dated 11/24/09 and 10/22/09.

 Voting in Favor of the Motion: Lee Berger, John Priestloy, Wale Koone, Judith Rioman, Tim Sawyer,