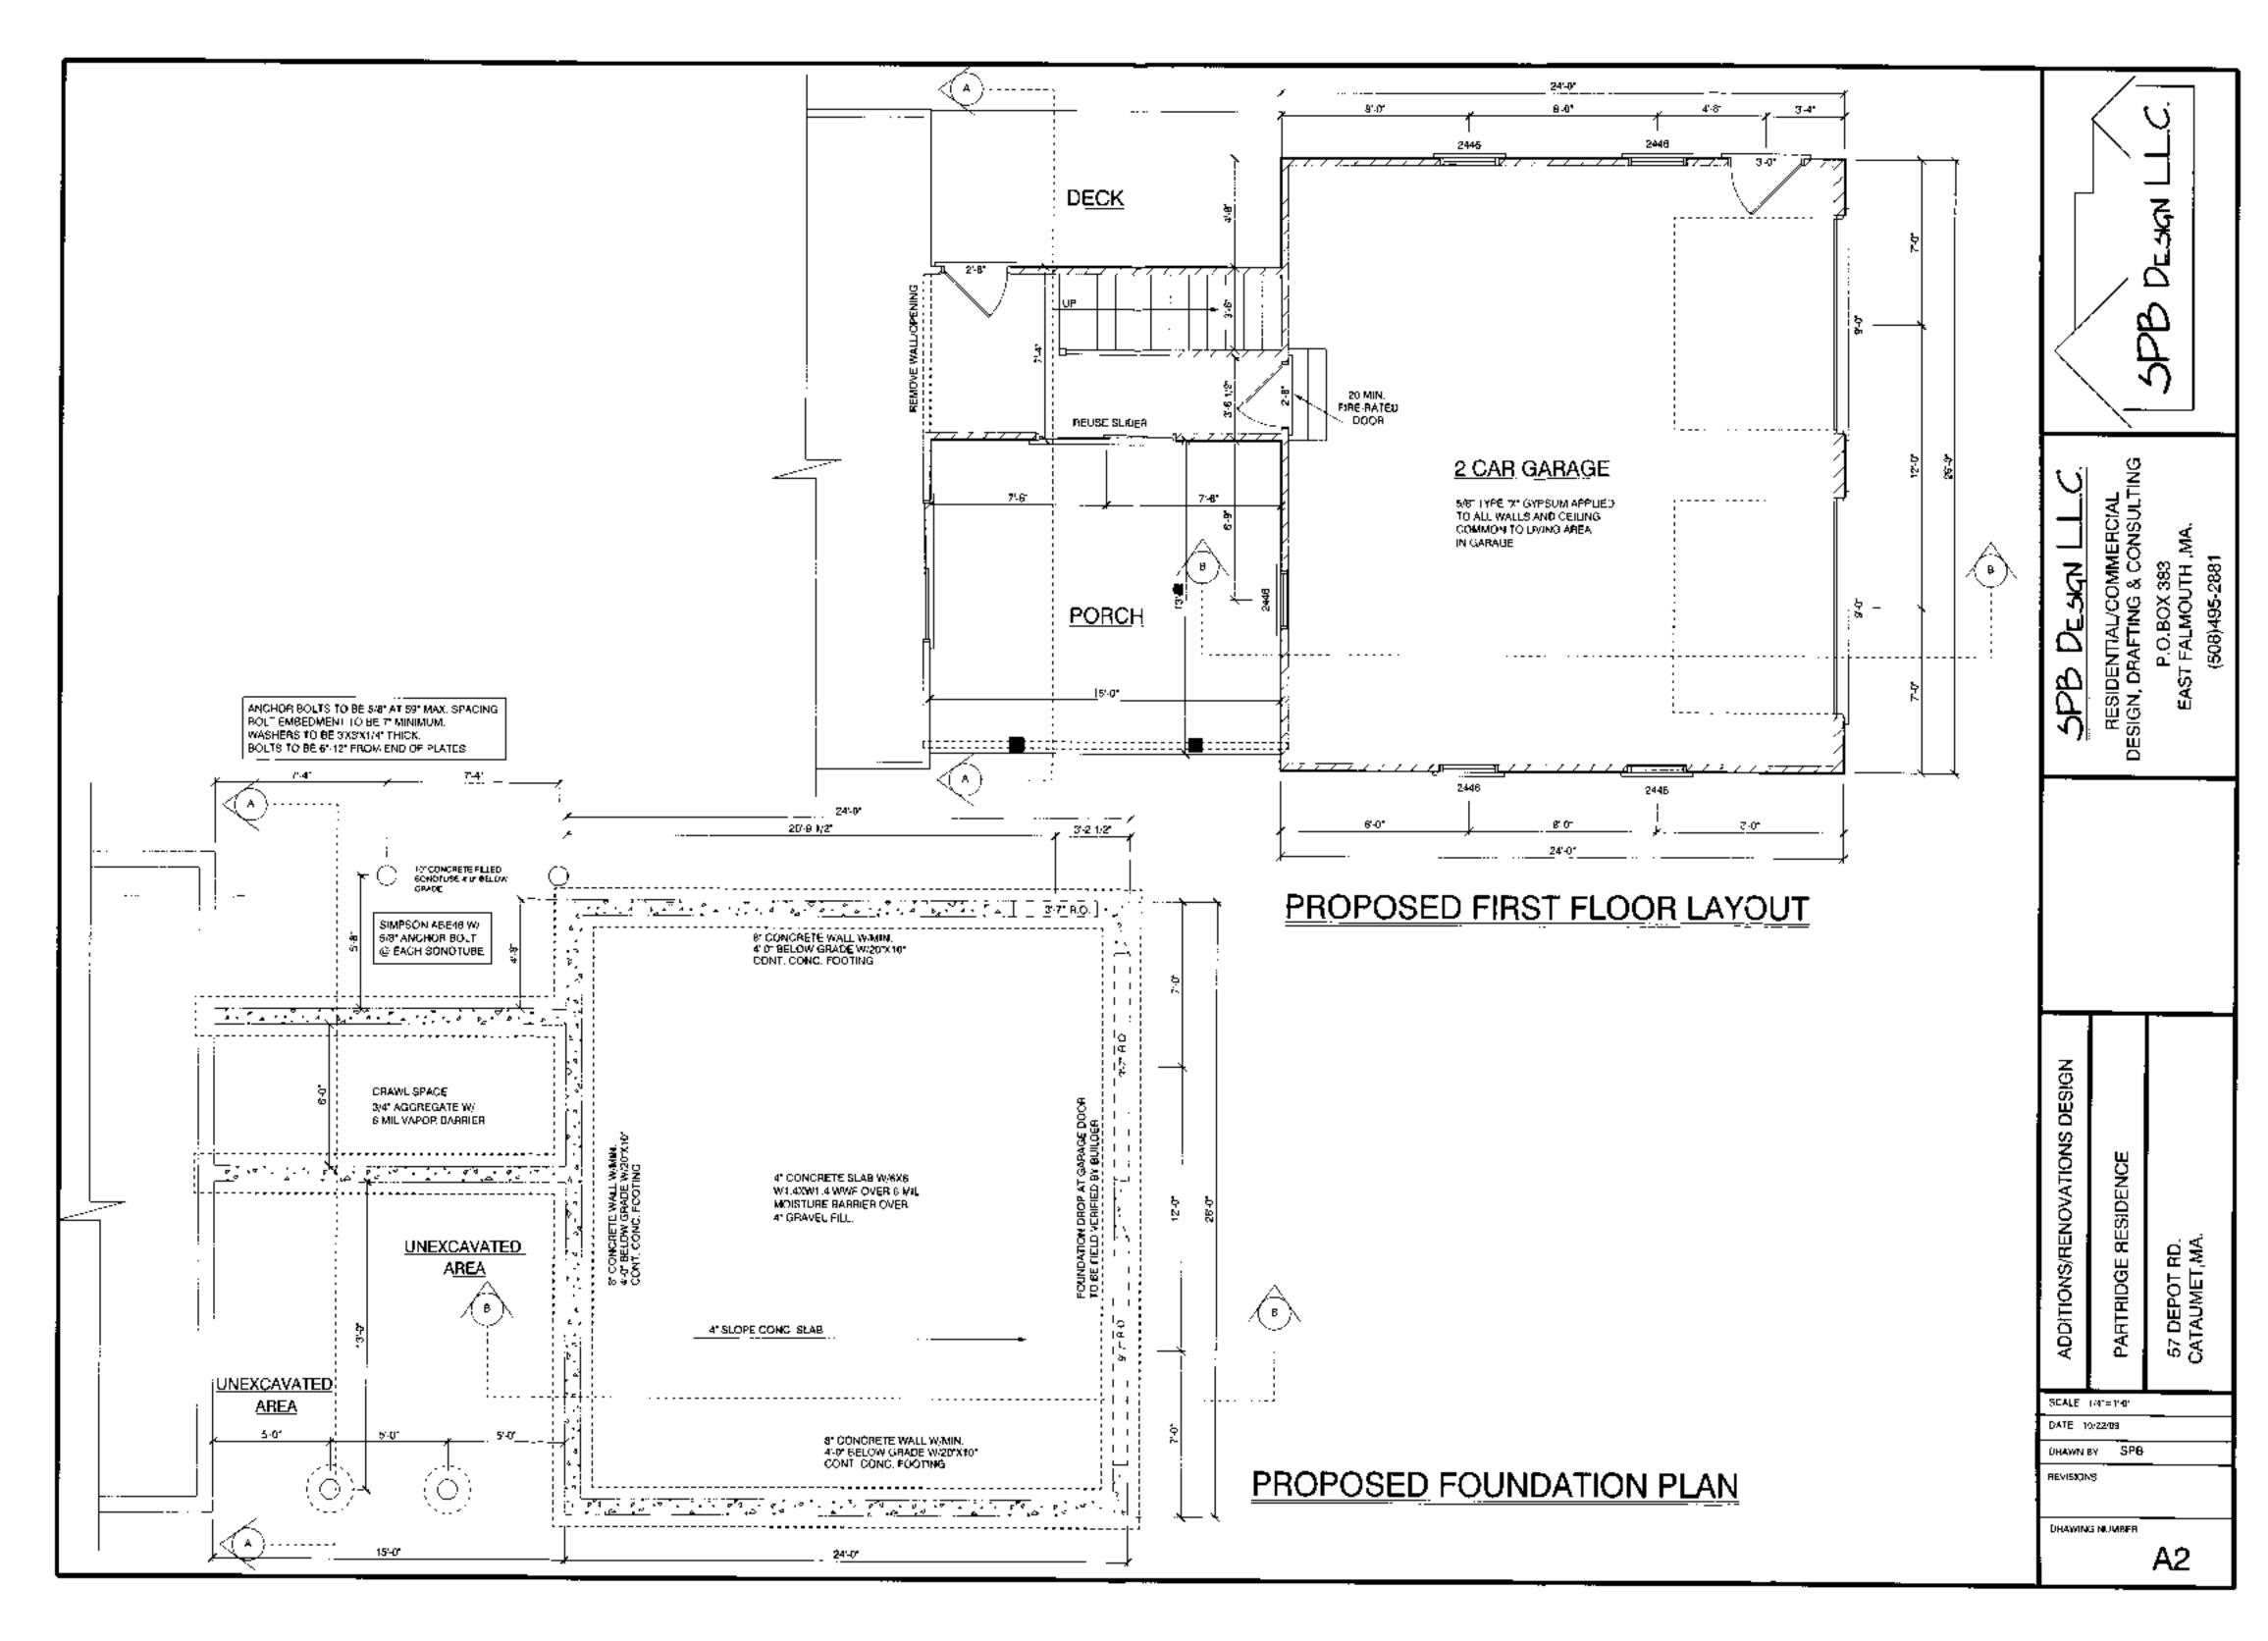

5. The pre-existing non-conforming structure or use may be extended or altered as fullows: The applicant may increase the maximum gross floor area of the lot by 10%. The proposed addition may include a two story connector attaching a gatage with a bedroom and bathroom on the second floor.

 Conditions, Saleguards, and Limitations: The existing shed must be removed. The alterations must conform to the plans submitted and cited above, dated 11/24/09 and 10/22/09.

 Voting in Favor of the Motion: Lee Berger, John Priestloy, Wale Koone, Judith Rioman, Tim Sawyer,

Re: Portroit application at 57 Depot Road - Garage

Dear Srr;

In reviewing your application for a permit to construct a garage addition, this permit cannot be granted because:

 It exceeds the Gross Floor Area requirements of section 2450 of the Bourne Zoning Bylaws by 505 square feet.