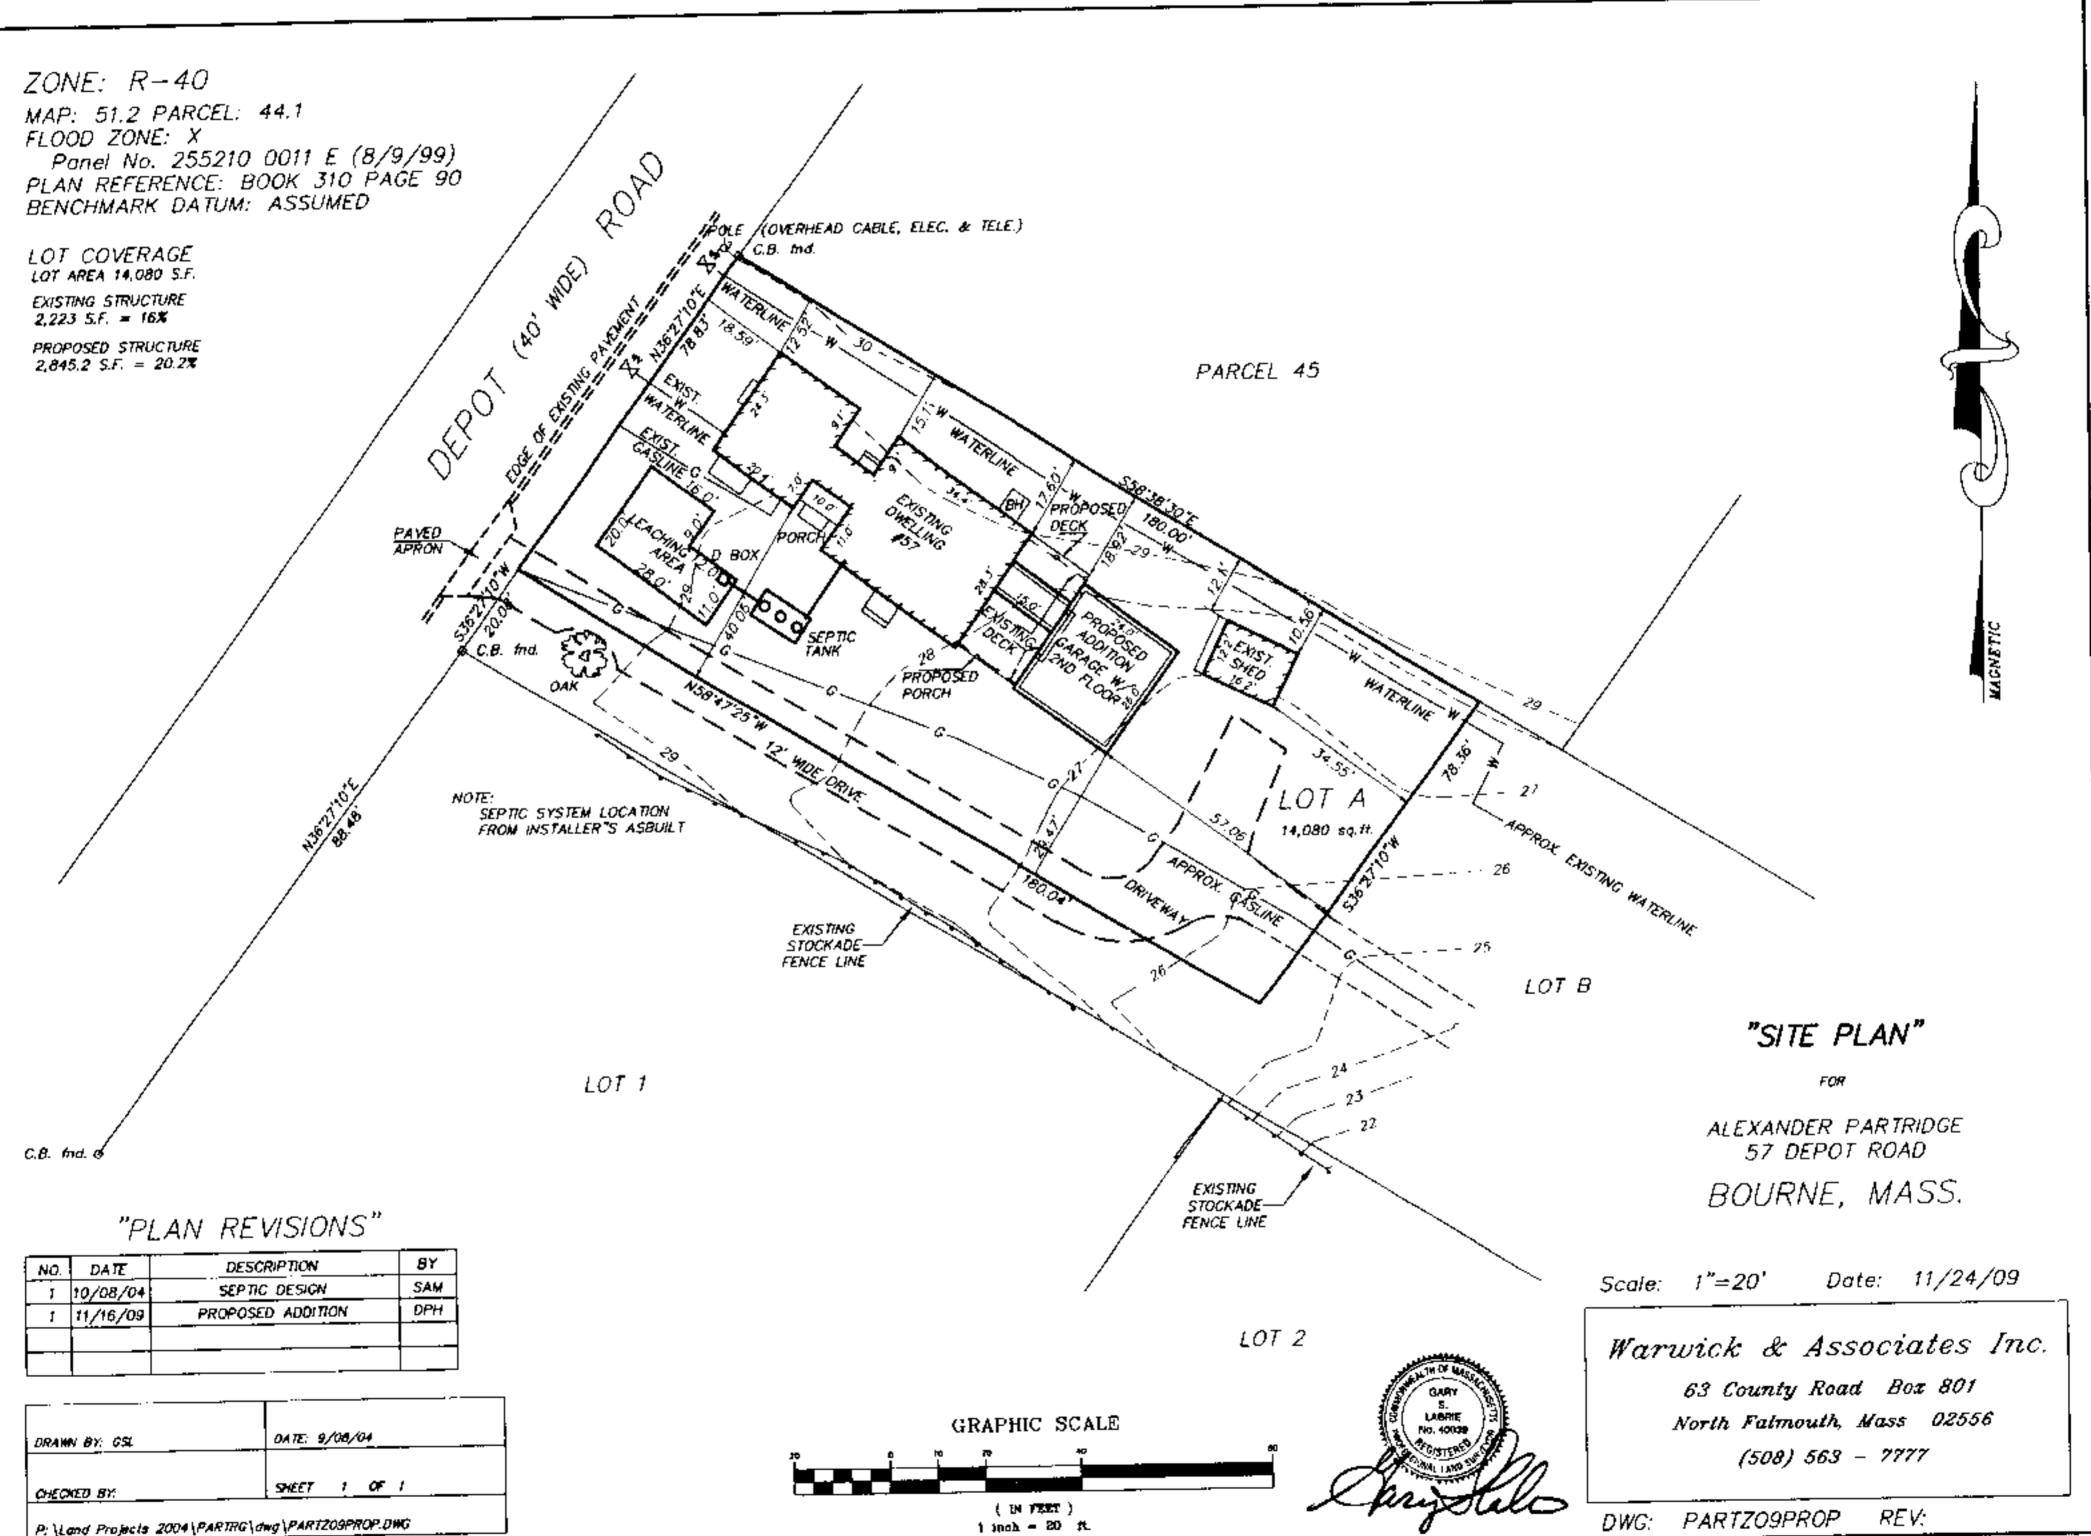

## <u>/ROCEDURAL HISTORY:</u>

- Application for Special Permit was made by Alexander Partridge, 67 Depot Rd. 1. Cataumel, Bourne, MA
- Proper notice was given and the public hearing was opened on Wednesday, August 18, 2. 2010 and closed on August 18, 2010.
- The Application was accompanied by: assessor's map, site plan by Warwick & Assoc 3. dated 11/24/09 and architect drawings by SPB Design LLC, Falmouth ,MA dated 10/22/09, table with data for the gross floor area and gross lot coverage. Also a letter from the Bourne Fire Dept. stating that the fire alarm requirements for the entire dwelling. must meet the State Building Code and a letter from the Bd of Health approving the septic system for 4 bedrooms.
- 4 The Board reviewed the application along with all of the materials submitted.
- The Board gave due consideration to the testimony given at the public hearing. 5.

 Conditions, Saleguards, and Limitations: The existing shed must be removed. The alterations must conform to the plans submitted and cited above, dated 11/24/09 and 10/22/09.

 Voting in Favor of the Motion: Lee Berger, John Priestloy, Wale Koone, Judith Rioman, Tim Sawyer,