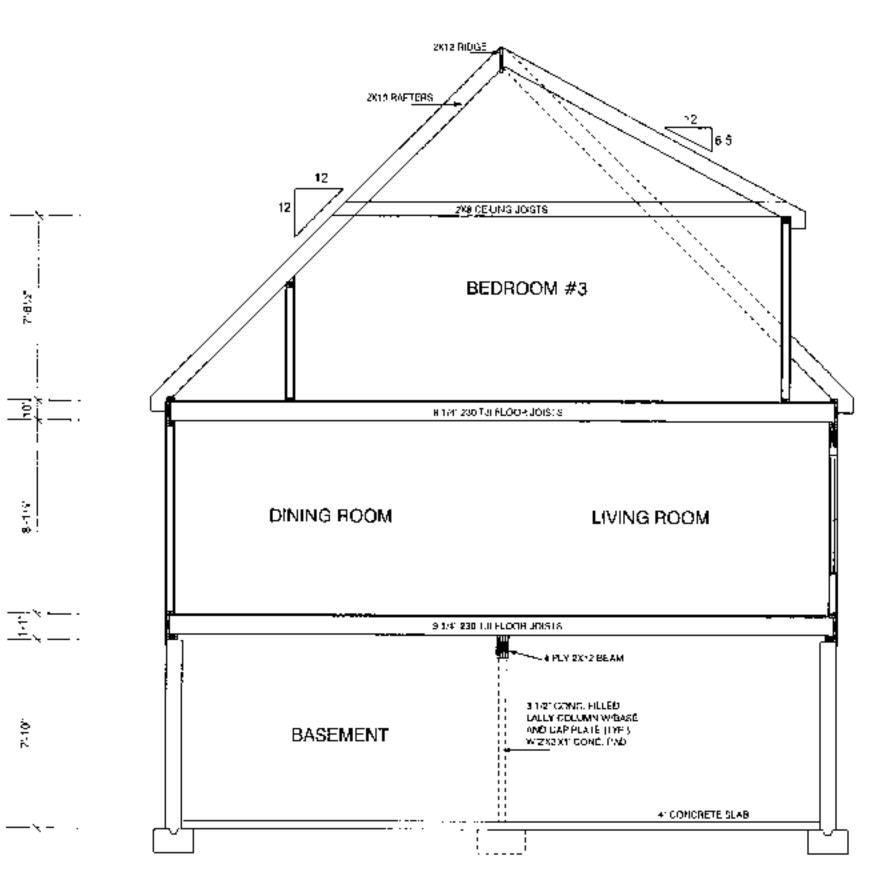

5. The pre-existing non-conforming structure or use may be extended or altered as fullows: The applicant may increase the maximum gross floor area of the lot by 10%. The proposed addition may include a two story connector attaching a gatage with a bedroom and bathroom on the second floor.