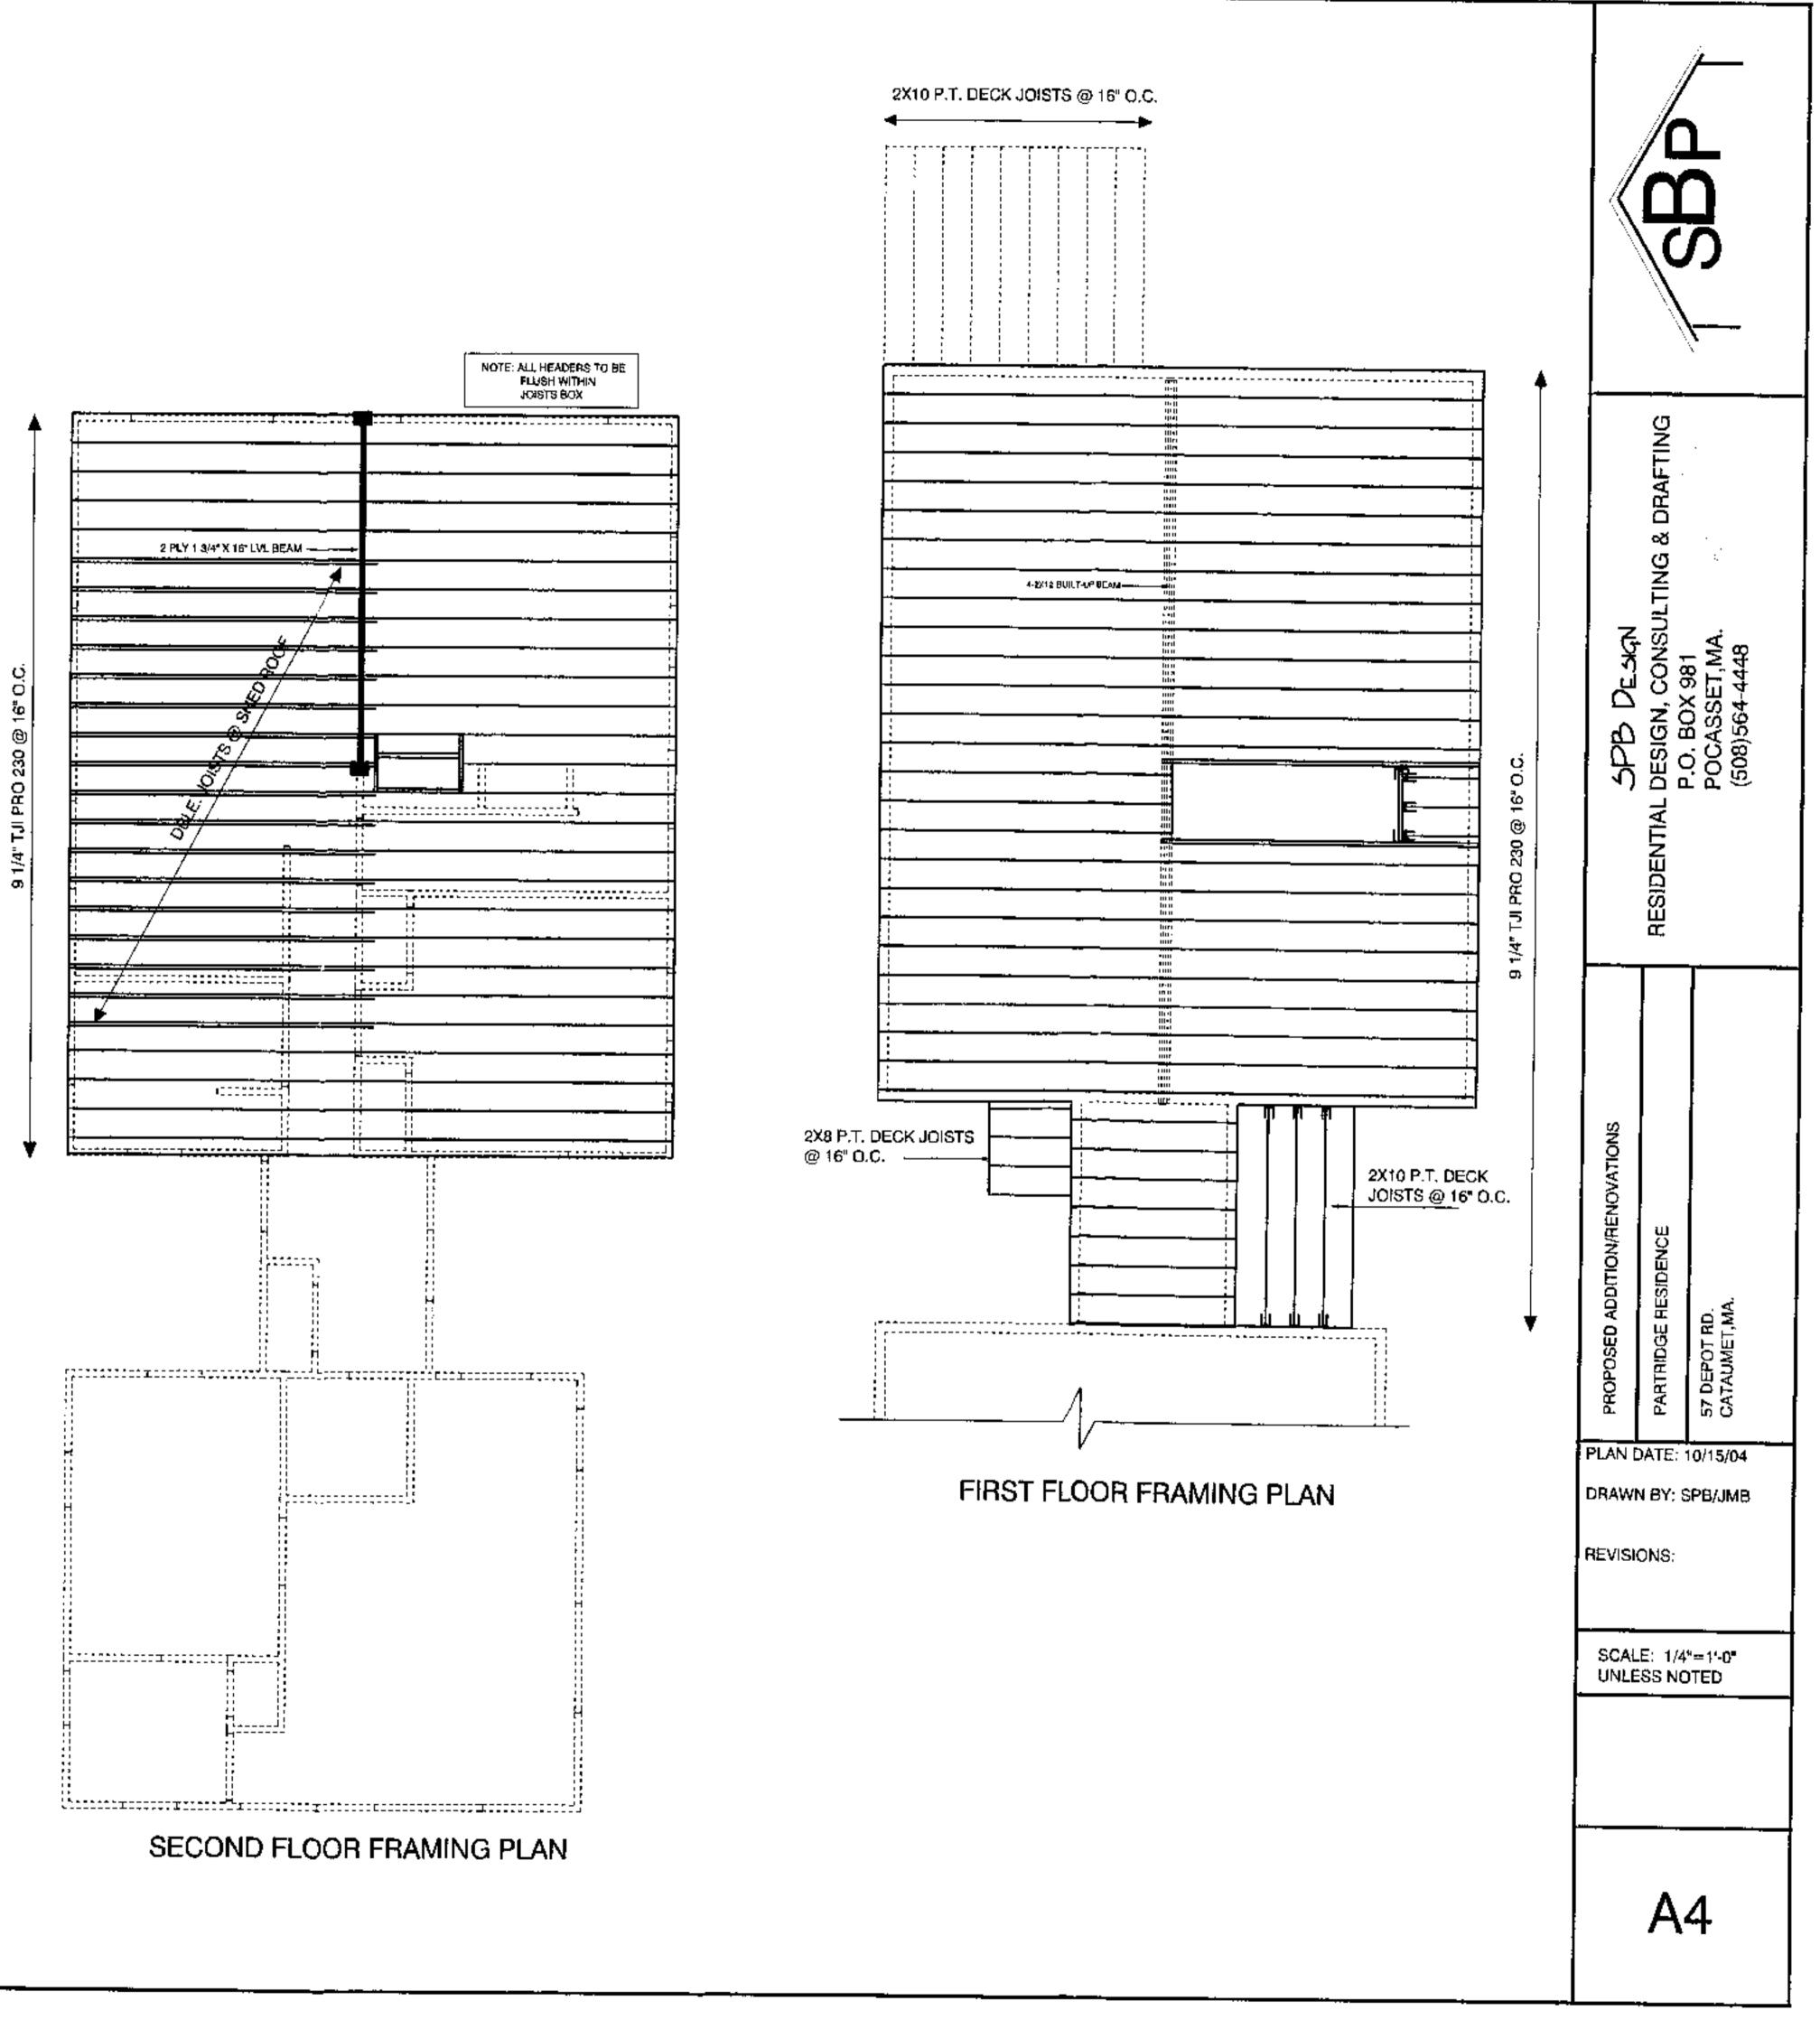

5. The pre-existing non-conforming structure or use may be extended or altered as fullows: The applicant may increase the maximum gross floor area of the lot by 10%. The proposed addition may include a two story connector attaching a gatage with a bedroom and bathroom on the second floor.