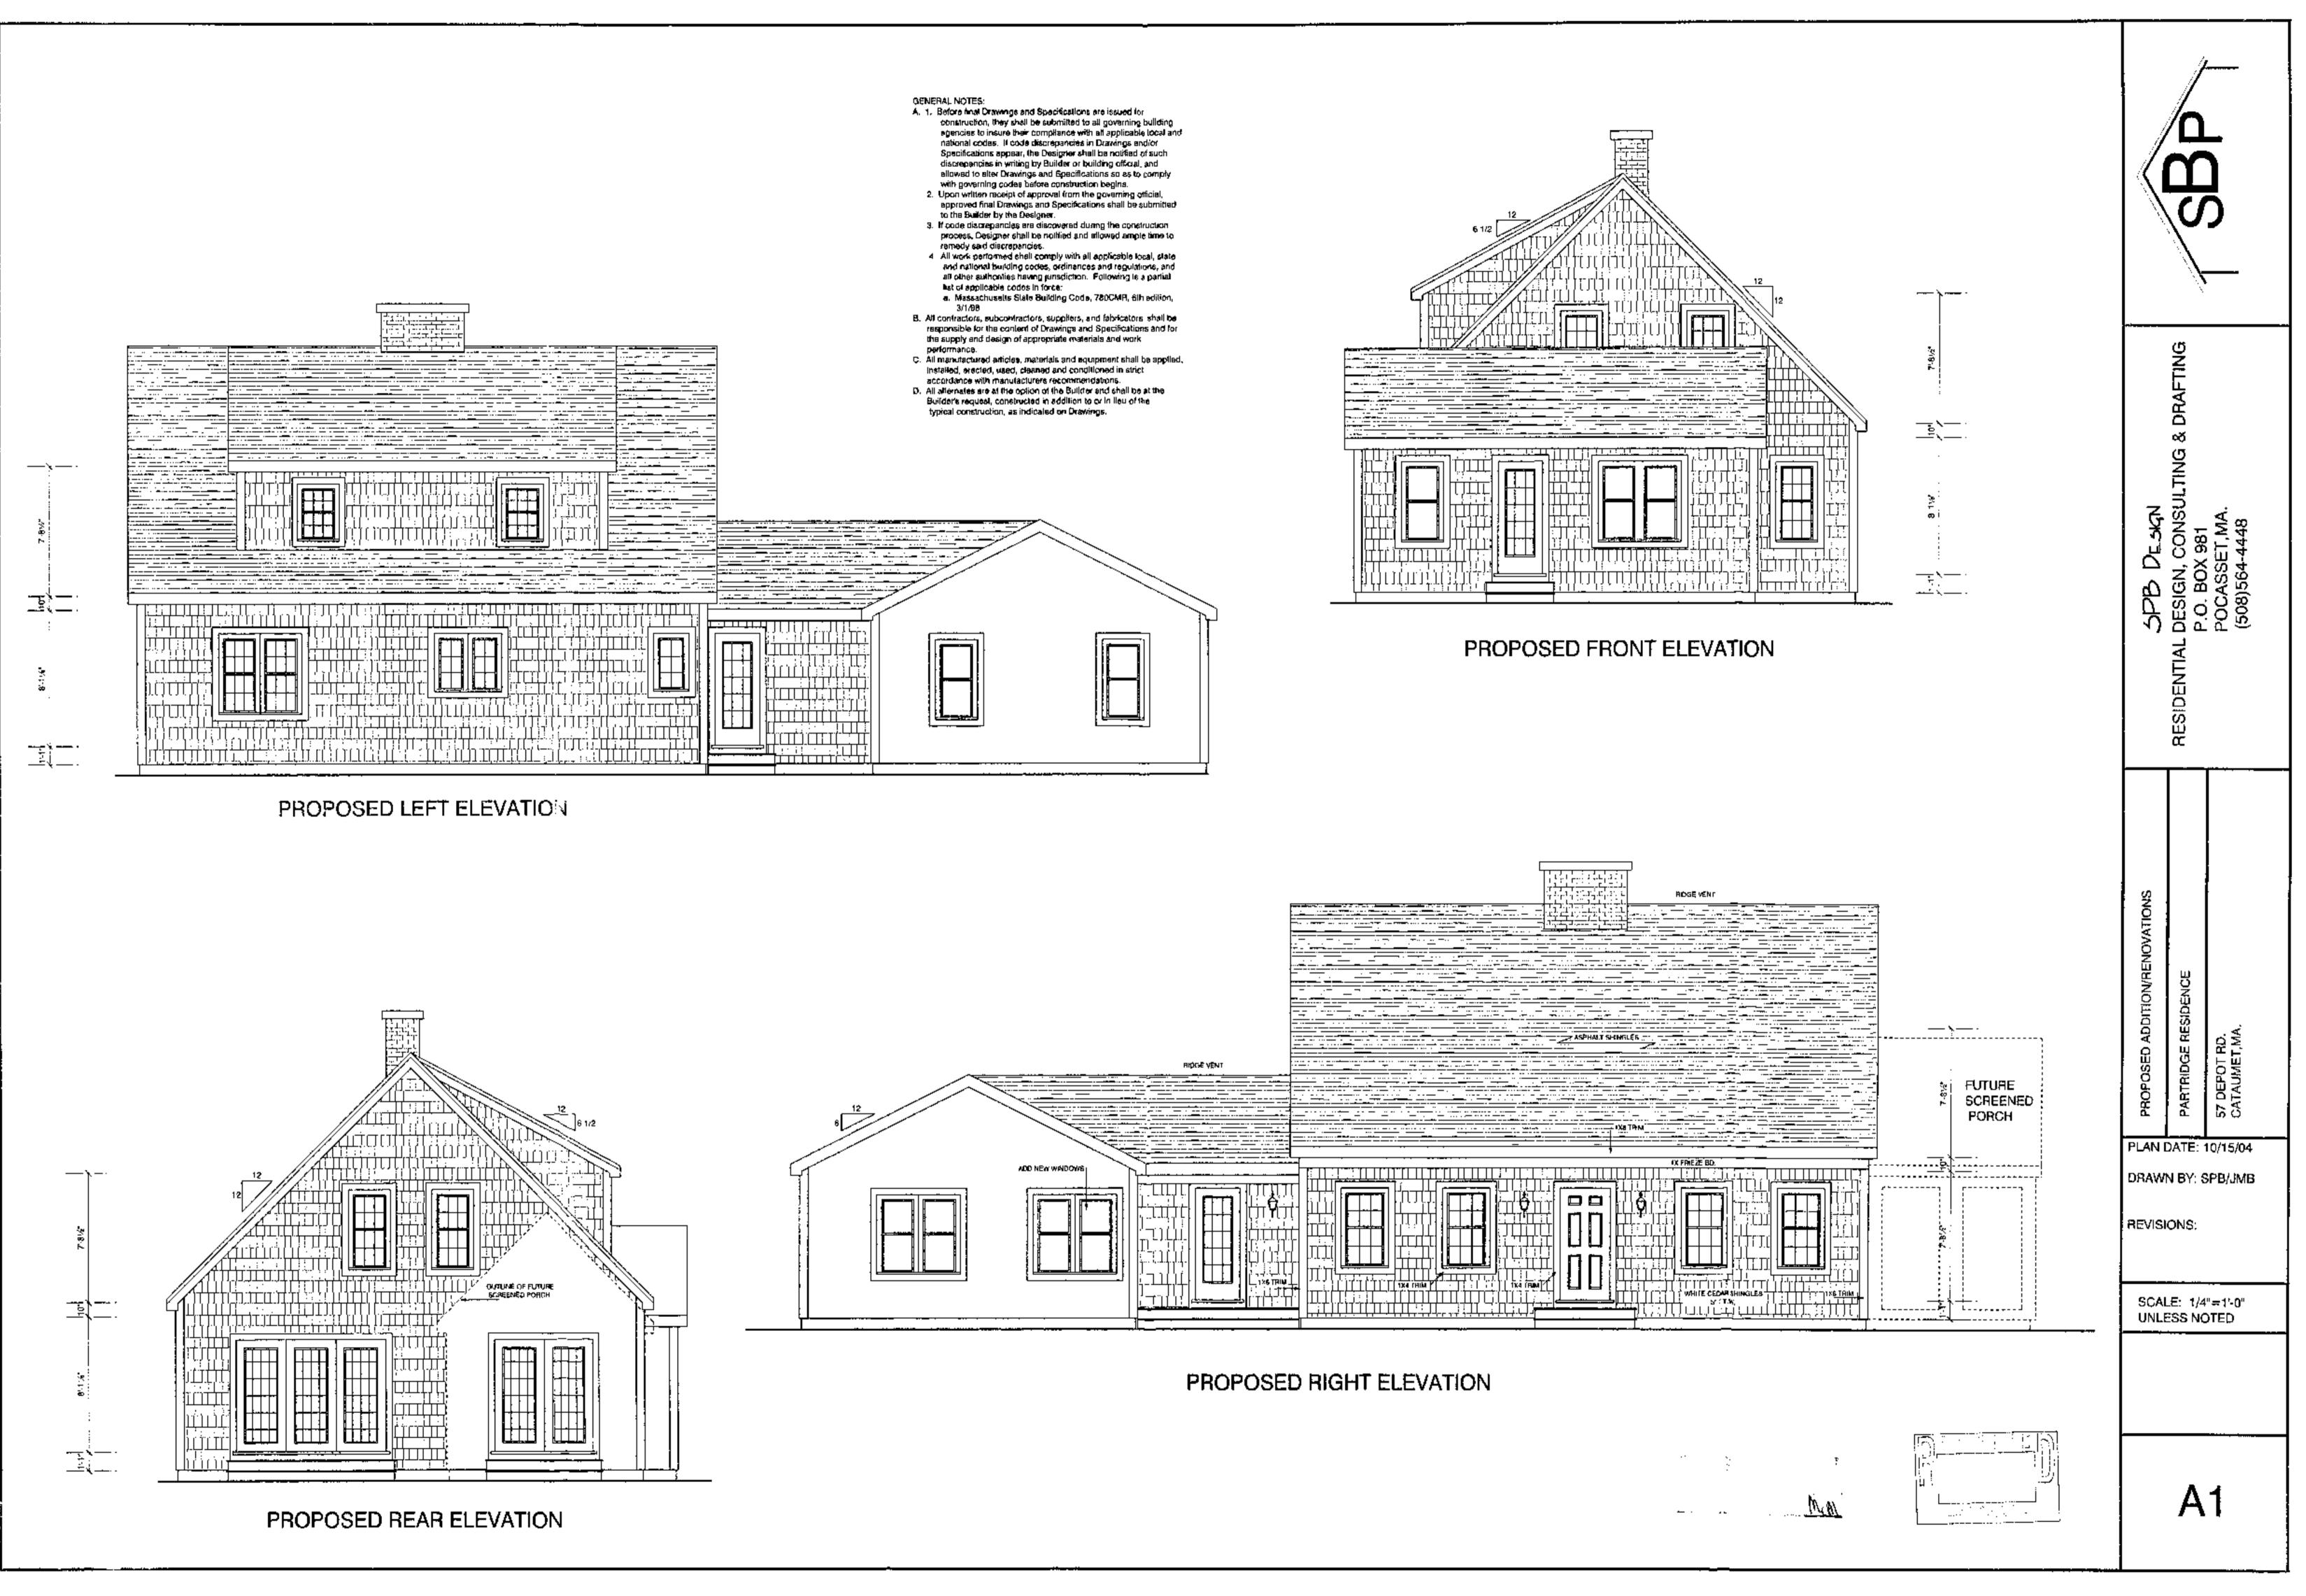

## <u>/ROCEDURAL HISTORY:</u>

- Application for Special Permit was made by Alexander Partridge, 67 Depot Rd. 1. Cataumel, Bourne, MA
- Proper notice was given and the public hearing was opened on Wednesday, August 18, 2. 2010 and closed on August 18, 2010.
- The Application was accompanied by: assessor's map, site plan by Warwick & Assoc 3. dated 11/24/09 and architect drawings by SPB Design LLC, Falmouth ,MA dated 10/22/09, table with data for the gross floor area and gross lot coverage. Also a letter from the Bourne Fire Dept. stating that the fire alarm requirements for the entire dwelling. must meet the State Building Code and a letter from the Bd of Health approving the septic system for 4 bedrooms.
- 4 The Board reviewed the application along with all of the materials submitted.
- The Board gave due consideration to the testimony given at the public hearing. 5.

5. The pre-existing non-conforming structure or use may be extended or altered as fullows: The applicant may increase the maximum gross floor area of the lot by 10%. The proposed addition may include a two story connector attaching a gatage with a bedroom and bathroom on the second floor.