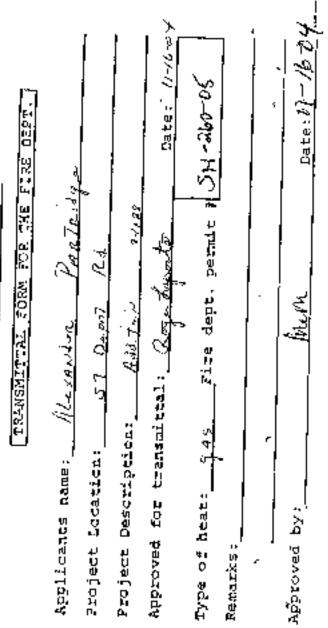

## Inspection Department

Transmittal Form for the Fire Department Applicants Name 444 reduce Participe Teleptone & - 508-563-0603 Project Location: \_\_\_\_\_57\_ Depot R! Project Description: Canage winth bedroom above algole Q Approved for Transmittal: \_\_\_\_\_\_\_\_ Type of Fical: ----- Fire Department Pertait #: SN-367-70 Remarks. \_\_\_\_ ..... Approved  $\mathbf{B}_{Y_1}$ · --- --- --- - · · · ·-· Date 12:23-10