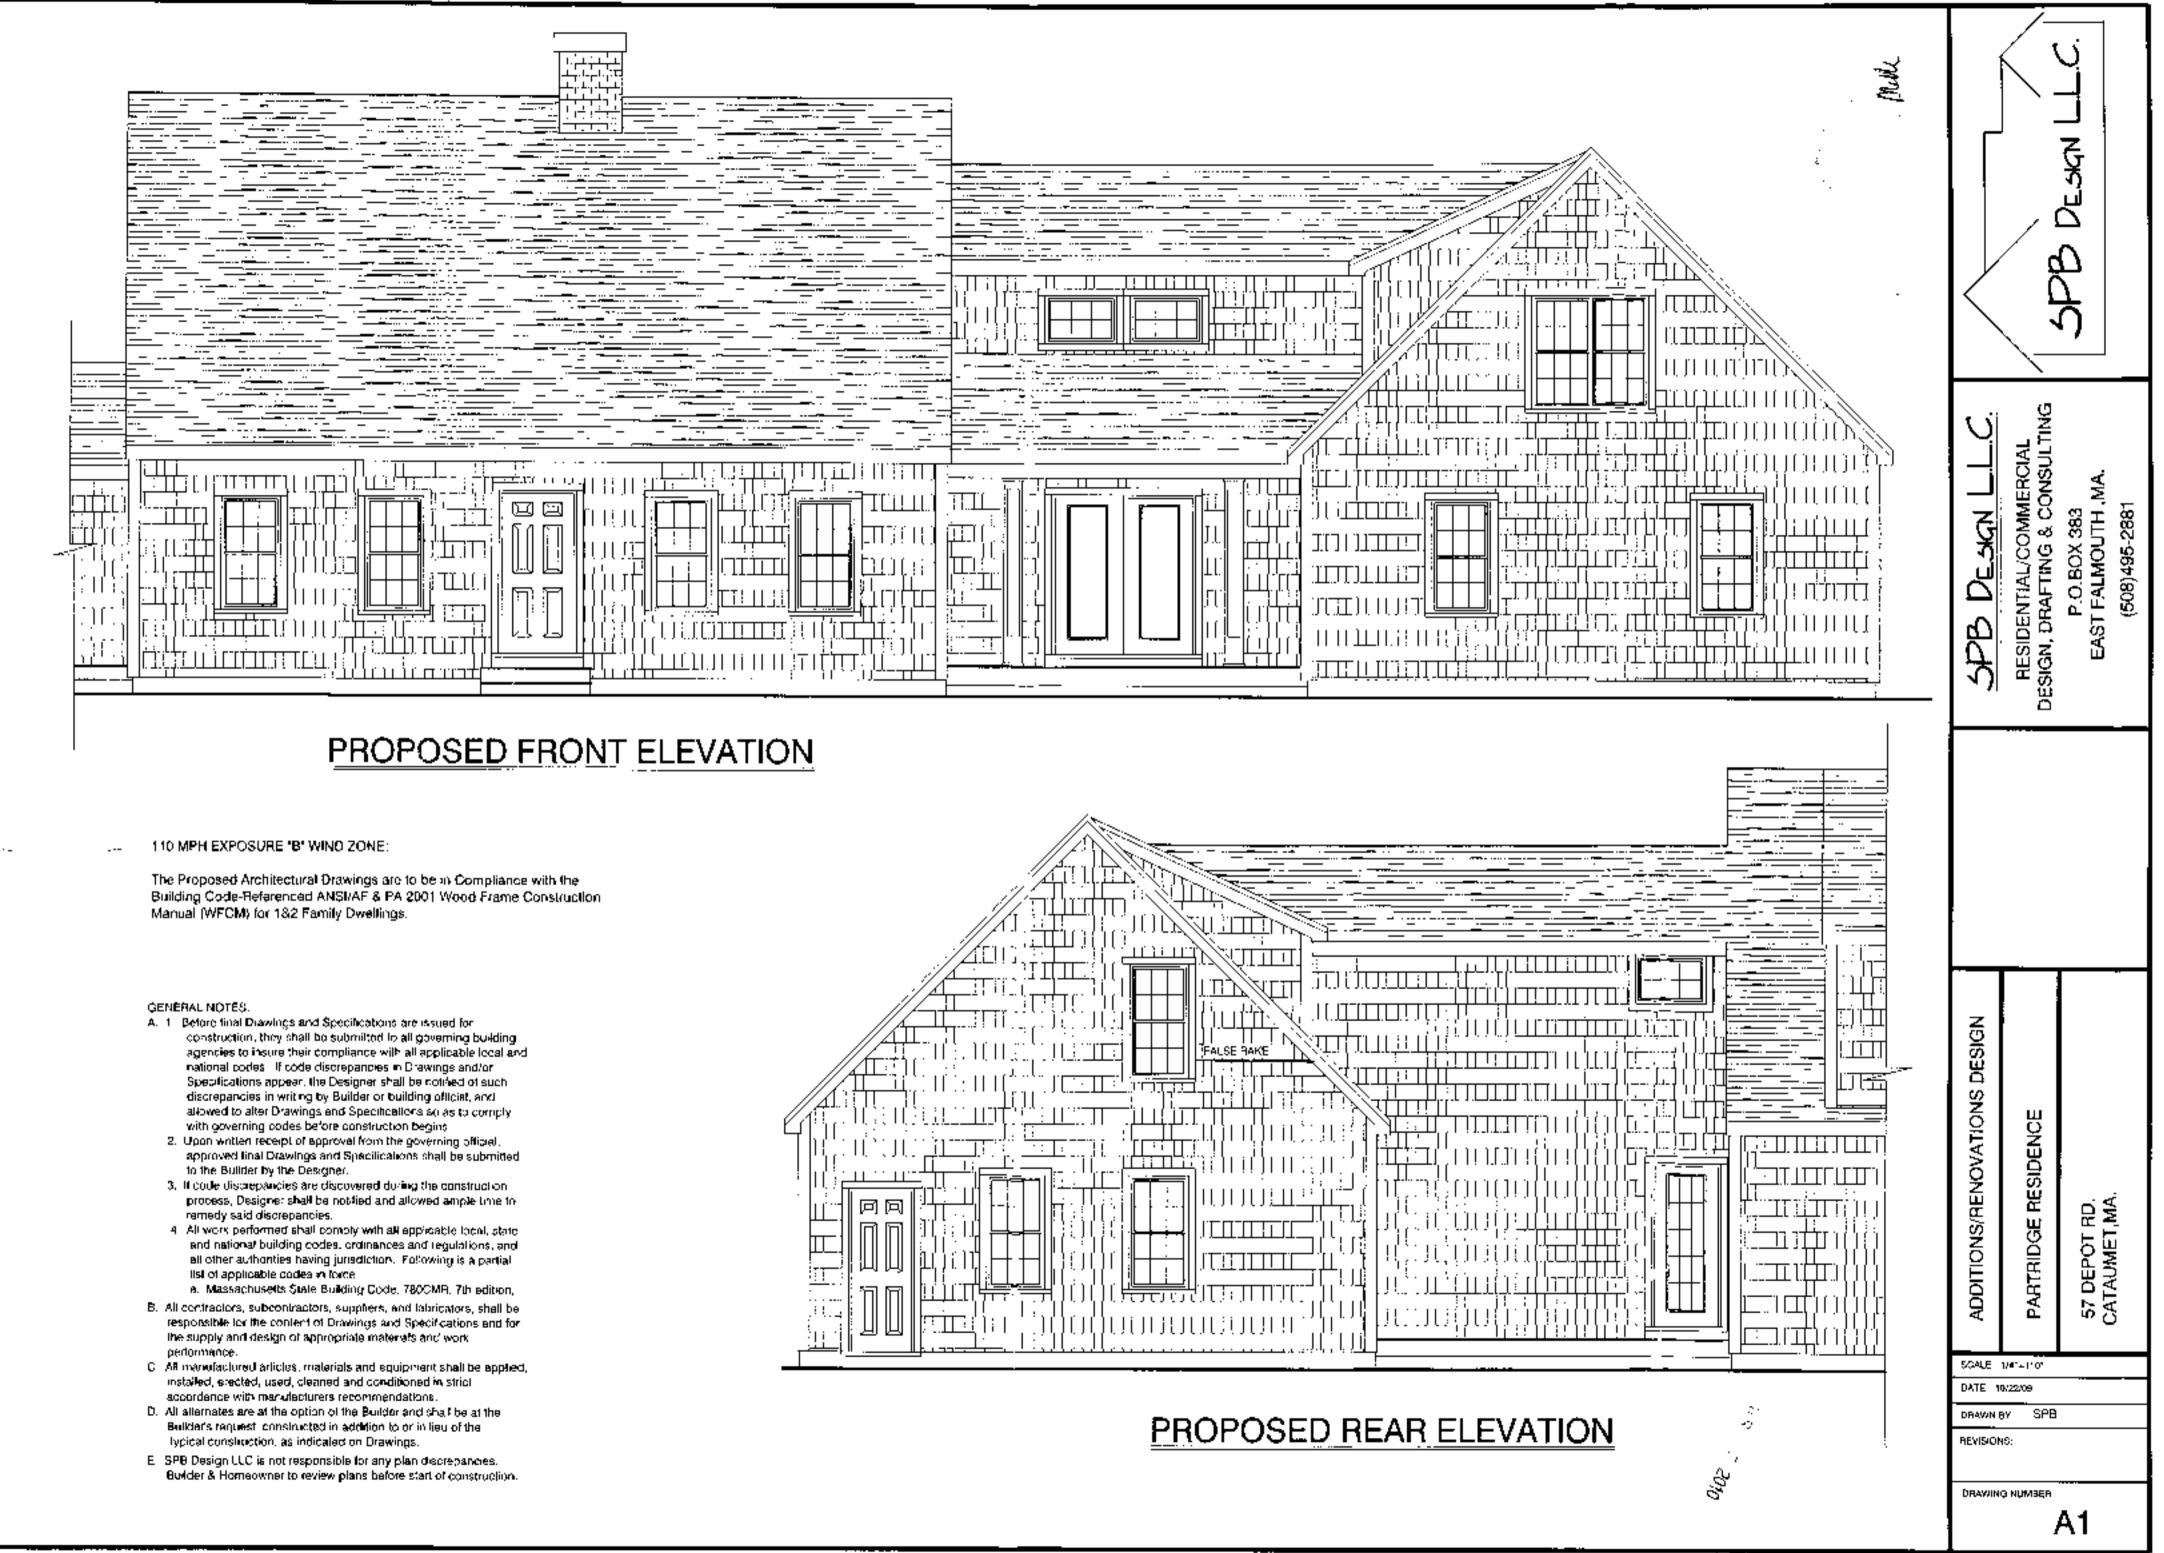

Board of Appeals

na an 256<u>3</u> 12 (106 - 63 South

## <u>/ROCEDURAL HISTORY:</u>

- Application for Special Permit was made by Alexander Partridge, 67 Depot Rd. 1. Cataumel, Bourne, MA
- Proper notice was given and the public hearing was opened on Wednesday, August 18, 2. 2010 and closed on August 18, 2010.
- The Application was accompanied by: assessor's map, site plan by Warwick & Assoc 3. dated 11/24/09 and architect drawings by SPB Design LLC, Falmouth ,MA dated 10/22/09, table with data for the gross floor area and gross lot coverage. Also a letter from the Bourne Fire Dept. stating that the fire alarm requirements for the entire dwelling. must meet the State Building Code and a letter from the Bd of Health approving the septic system for 4 bedrooms.
- 4 The Board reviewed the application along with all of the materials submitted.
- The Board gave due consideration to the testimony given at the public hearing. 5.

5. The pre-existing non-conforming structure or use may be extended or altered as fullows: The applicant may increase the maximum gross floor area of the lot by 10%. The proposed addition may include a two story connector attaching a gatage with a bedroom and bathroom on the second floor.

 Conditions, Saleguards, and Limitations: The existing shed must be removed. The alterations must conform to the plans submitted and cited above, dated 11/24/09 and 10/22/09.

 Voting in Favor of the Motion: Lee Berger, John Priestloy, Wale Koone, Judith Rioman, Tim Sawyer,