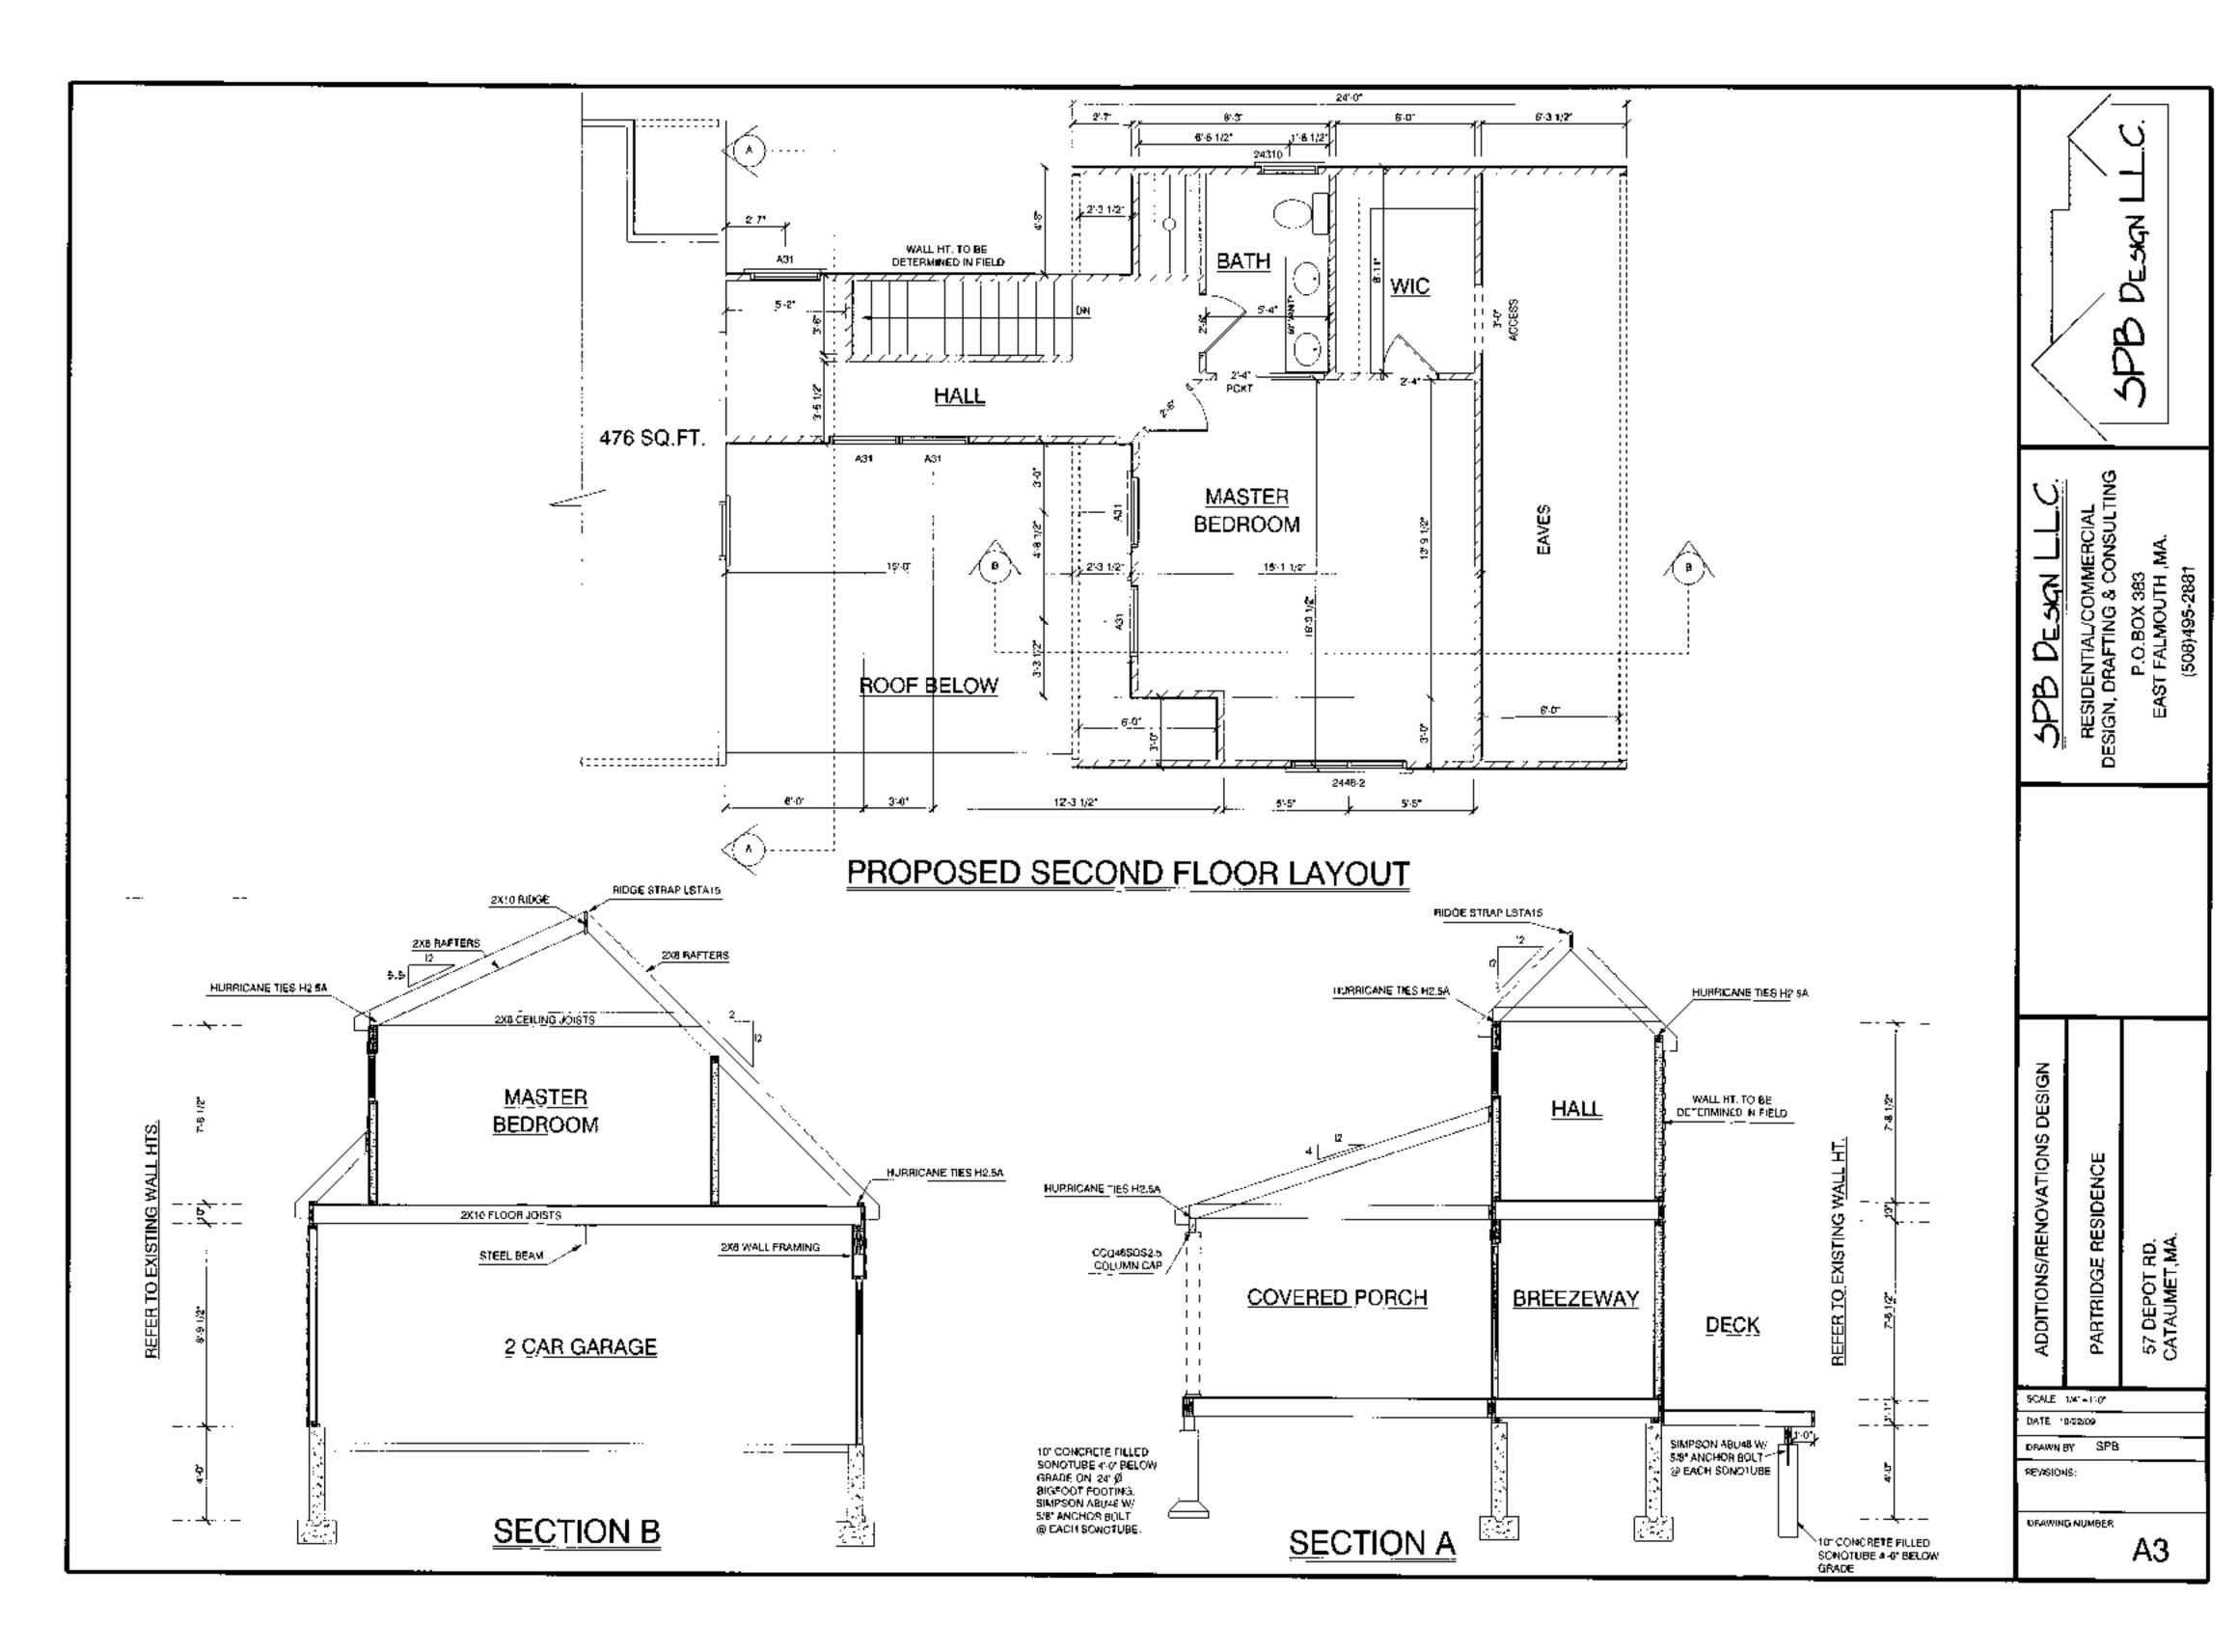

5. The pre-existing non-conforming structure or use may be extended or altered as fullows: The applicant may increase the maximum gross floor area of the lot by 10%. The proposed addition may include a two story connector attaching a gatage with a bedroom and bathroom on the second floor.

 Conditions, Saleguards, and Limitations: The existing shed must be removed. The alterations must conform to the plans submitted and cited above, dated 11/24/09 and 10/22/09.

 Voting in Favor of the Motion: Lee Berger, John Priestloy, Wale Koone, Judith Rioman, Tim Sawyer,

| <u><u> </u></u>                                           | uldin <mark>g Charactere</mark>                                               | STICS OF PROPOSED V                                               | York                        |
|-----------------------------------------------------------|-------------------------------------------------------------------------------|-------------------------------------------------------------------|-----------------------------|
|                                                           | Emest Loor                                                                    | <u>Sleond Floor</u>                                               | Т <u>аню Гьоок</u>          |
| LENGTH<br>WIDTH<br>ÉLIS OF ADDITIONS<br>SO, FT. PER FLOOR | _7 × 15                                                                       | 7×15                                                              | <br>·<br>·                  |
| GARAGE: Z                                                 | <u>4 x 26</u>                                                                 | SQ. F1                                                            | _ <u>62</u> 5               |
| TOTA SOUVER FOOT OF                                       | BP0 0754C : 288                                                               | ///5<br>TRENDER FOR SUMPORTS (1911)                               |                             |
| <br>                                                      |                                                                               |                                                                   | ······                      |
| NUMBER OF STOLES                                          | обе<br>31                                                                     | NUMBER OF BEDROOMS:<br>NUMBER OF BATHROOMS:<br>NUMBER OF KOCOFNS: |                             |
| ,<br>                                                     | 04 ію <b>р. «Сно</b> чанась: <b>72</b><br>об С <b>рора: У</b> гоор Ареа:7<br> | <u> </u>                                                          |                             |
|                                                           | OrL:                                                                          | ELECTRIC:                                                         | <u> </u>                    |
| ·                                                         | — —<br><u>Сомм</u>                                                            | IERCIAL                                                           | ·                           |
| US# GROUP:                                                |                                                                               | Type of Construction.                                             |                             |
|                                                           | /NO <b>PARKING SPACES</b> :                                                   | Налис.                                                            | AP SPACES:                  |
| ENGINEER / ARCHITECT:<br>C'ONTACT INFORMATION:            |                                                                               |                                                                   |                             |
| <br>                                                      |                                                                               |                                                                   | ······                      |
|                                                           | <u></u>                                                                       | BACKS                                                             |                             |
|                                                           | ETTR <b>omm F</b> ront<br>Utfri <b>rmer R</b> itar                            | <u>29.5'</u><br>                                                  | EBUT DROM LEFT<br>EBUT USOM |