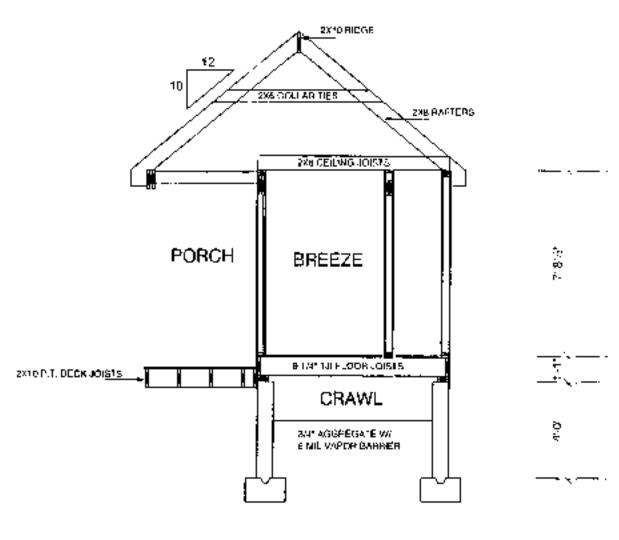

## BUILDING PERMIT

SEPTIMBER 21, 2010 ALEXANDER PARTRIDGE 10556 . ADURI 55 GARAGE (ha.i ) j STRUCT OVPE OF READVE AGAIN SCORY. PTOPOSTO GIREET FFTMELN Configs Procation WE SL. 2- PARCE 44.1 ZONE X. Lor \_\_\_\_ ROVISIÓN -HIOCK . FT WDE BY ET ONG BY PT IN AFIGHT AND SHALL CONFORM TH CONSTRUCT

ASEMENT WALLS OF TOUNCATION THE CRUDP ACCORDING TO ACCEPTED PLANS

CLANKAWN ON (BVERS+ SIDE OF APPlication to be completed by authorized agent of environ

## Inspection Department

Transmittal Form for the Fire Department Applicants Name 444 reduce Participe Teleptone & - 508-563-0603 Project Location: \_\_\_\_\_57\_ Depot R! Project Description: Canage winth bedroom above algole Q Approved for Transmittal: \_\_\_\_\_\_\_\_ Type of Fical: ----- Fire Department Pertait #: SN-367-70 Remarks. \_\_\_\_ ..... Approved  $\mathbf{B}_{Y_1}$ · --- --- --- - · · · ·-· Date 12:23-10

| TOWN OF BOURNE<br>INTERDEPARTMENTAL ADVISORY FORM                                                                                                                                                                                                                                                 |           |
|---------------------------------------------------------------------------------------------------------------------------------------------------------------------------------------------------------------------------------------------------------------------------------------------------|-----------|
| OWNERVAPPLICANT: <u>Alexander Partidge</u> 10556<br>PROJECT LOCATION: <u>57 Depolt Road</u><br>NATURE OF REQUEST: <u>Ganage of Room above</u><br>DATE: <u>3:05-10</u> DEPARTMENT: <u>Enspection</u>                                                                                               |           |
| ENGINEERING: MAF: 51.2. PARCE: 44.1 LOT: 4<br>Date of recording: 1962 Let area: 14.03.26 Frontage: 78.83<br>Zone: P-40. Securce District Nes Town Road: 44. Paved: 78.83<br>Configuous Lets? De Flood Zone: X Within 100' of Wetland? No<br>Cwner: Acexatione? When C. Photosope<br>Remarks : 200 |           |
| Marke Sein 3/25 boro<br>Depastrators Mead (date)                                                                                                                                                                                                                                                  |           |
| PLANNING FTEARTMENT: Work 9.16.70 -Got of from CUT,<br>Concurs<br>Remarks: Excerts Max yours flow and pur Alentings my<br>Lot Ayland Sec 2000 of Frank Byles                                                                                                                                      | 4         |
| Del (La hun koz. 3/26//)<br>Town Flanner (nais)                                                                                                                                                                                                                                                   |           |
| FLANNING BOARD:<br>/#                                                                                                                                                                                                                                                                             |           |
| Board Member (cate)                                                                                                                                                                                                                                                                               |           |
| CONSERVATION COMMISSION:                                                                                                                                                                                                                                                                          |           |
| Must (Kel( ) Determination of ( ) Notice of Intent<br>Need not file.<br>Commission Member (date)                                                                                                                                                                                                  |           |
|                                                                                                                                                                                                                                                                                                   |           |
| Remarks:<br>Remarks:<br>OK An total Y Bedison<br>garage uffsedness about ok <u>Cale 14</u> 9/2.0/10 SEP A<br>Health Agent (Kale)                                                                                                                                                                  | 1 1       |
|                                                                                                                                                                                                                                                                                                   | OF HEALTH |
|                                                                                                                                                                                                                                                                                                   | ι.        |

## <u>/ROCEDURAL HISTORY:</u>

- Application for Special Permit was made by Alexander Partridge, 67 Depot Rd. 1. Cataumel, Bourne, MA
- Proper notice was given and the public hearing was opened on Wednesday, August 18, 2. 2010 and closed on August 18, 2010.
- The Application was accompanied by: assessor's map, site plan by Warwick & Assoc 3. dated 11/24/09 and architect drawings by SPB Design LLC, Falmouth ,MA dated 10/22/09, table with data for the gross floor area and gross lot coverage. Also a letter from the Bourne Fire Dept. stating that the fire alarm requirements for the entire dwelling. must meet the State Building Code and a letter from the Bd of Health approving the septic system for 4 bedrooms.
- 4 The Board reviewed the application along with all of the materials submitted.
- The Board gave due consideration to the testimony given at the public hearing. 5.

5. The pre-existing non-conforming structure or use may be extended or altered as fullows: The applicant may increase the maximum gross floor area of the lot by 10%. The proposed addition may include a two story connector attaching a gatage with a bedroom and bathroom on the second floor.