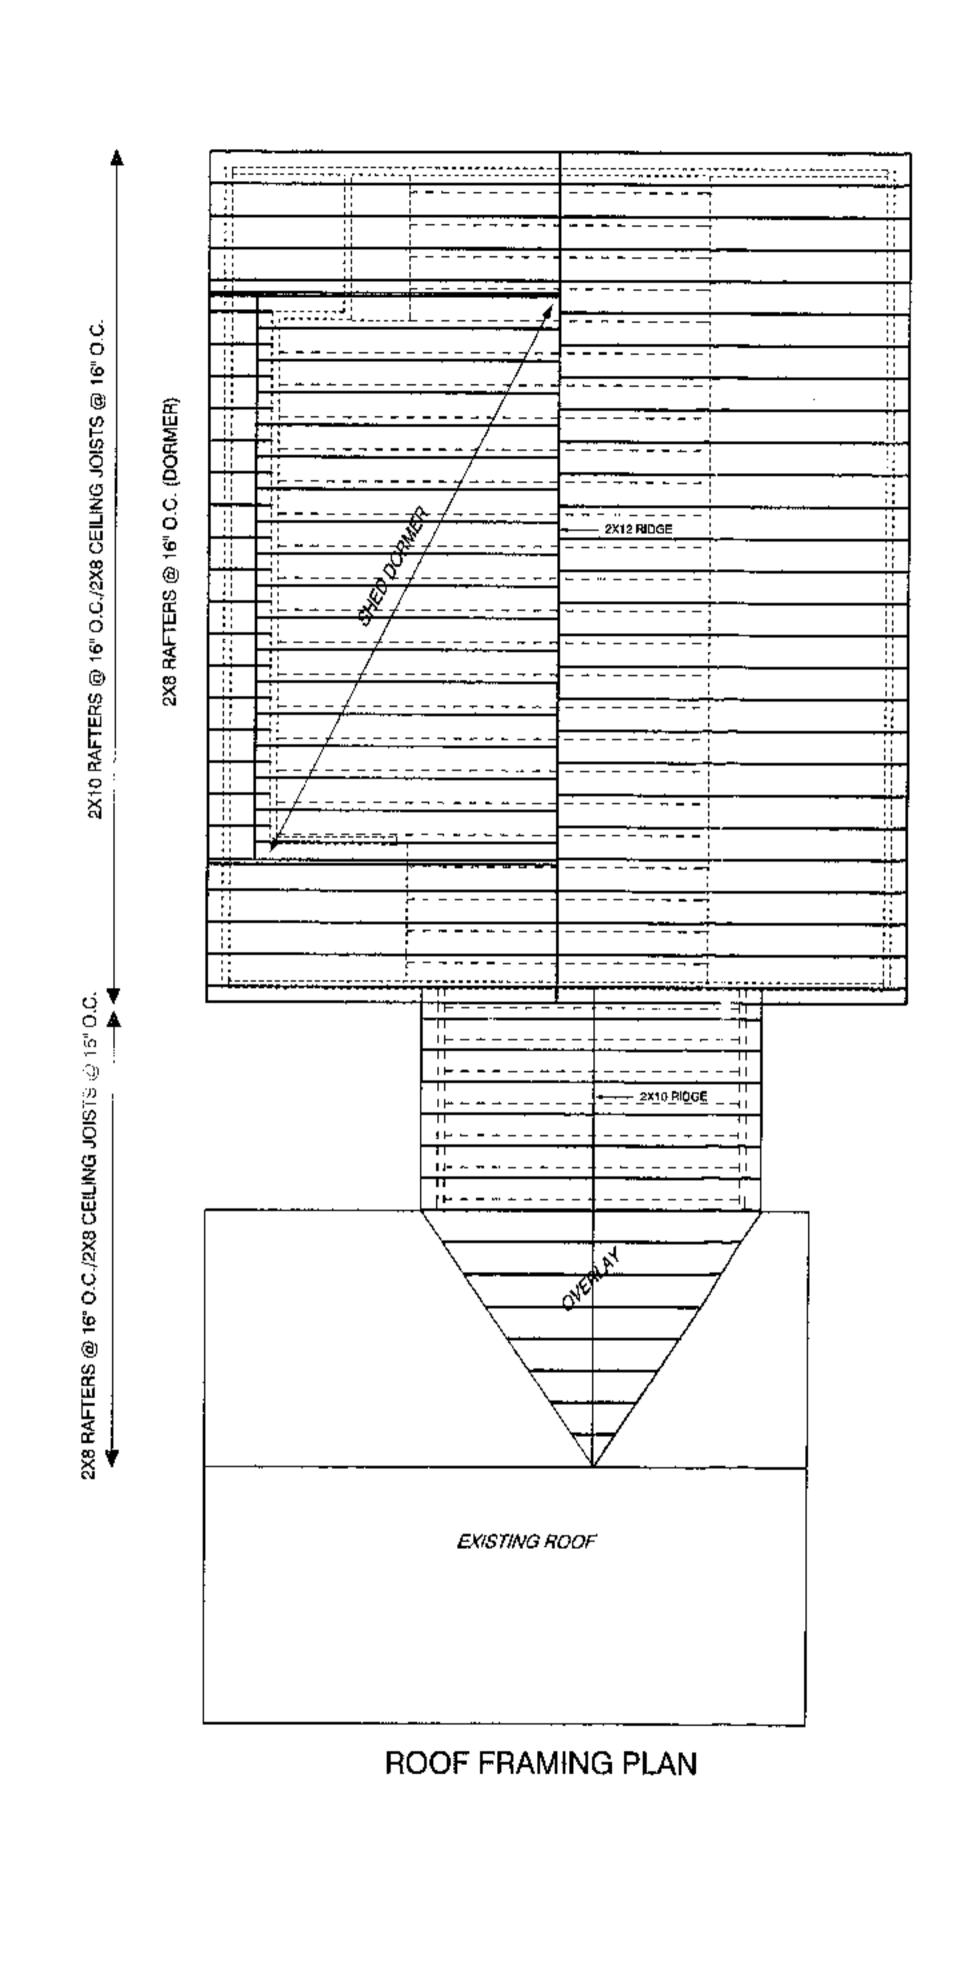

5. The pre-existing non-conforming structure or use may be extended or altered as fullows: The applicant may increase the maximum gross floor area of the lot by 10%. The proposed addition may include a two story connector attaching a gatage with a bedroom and bathroom on the second floor.