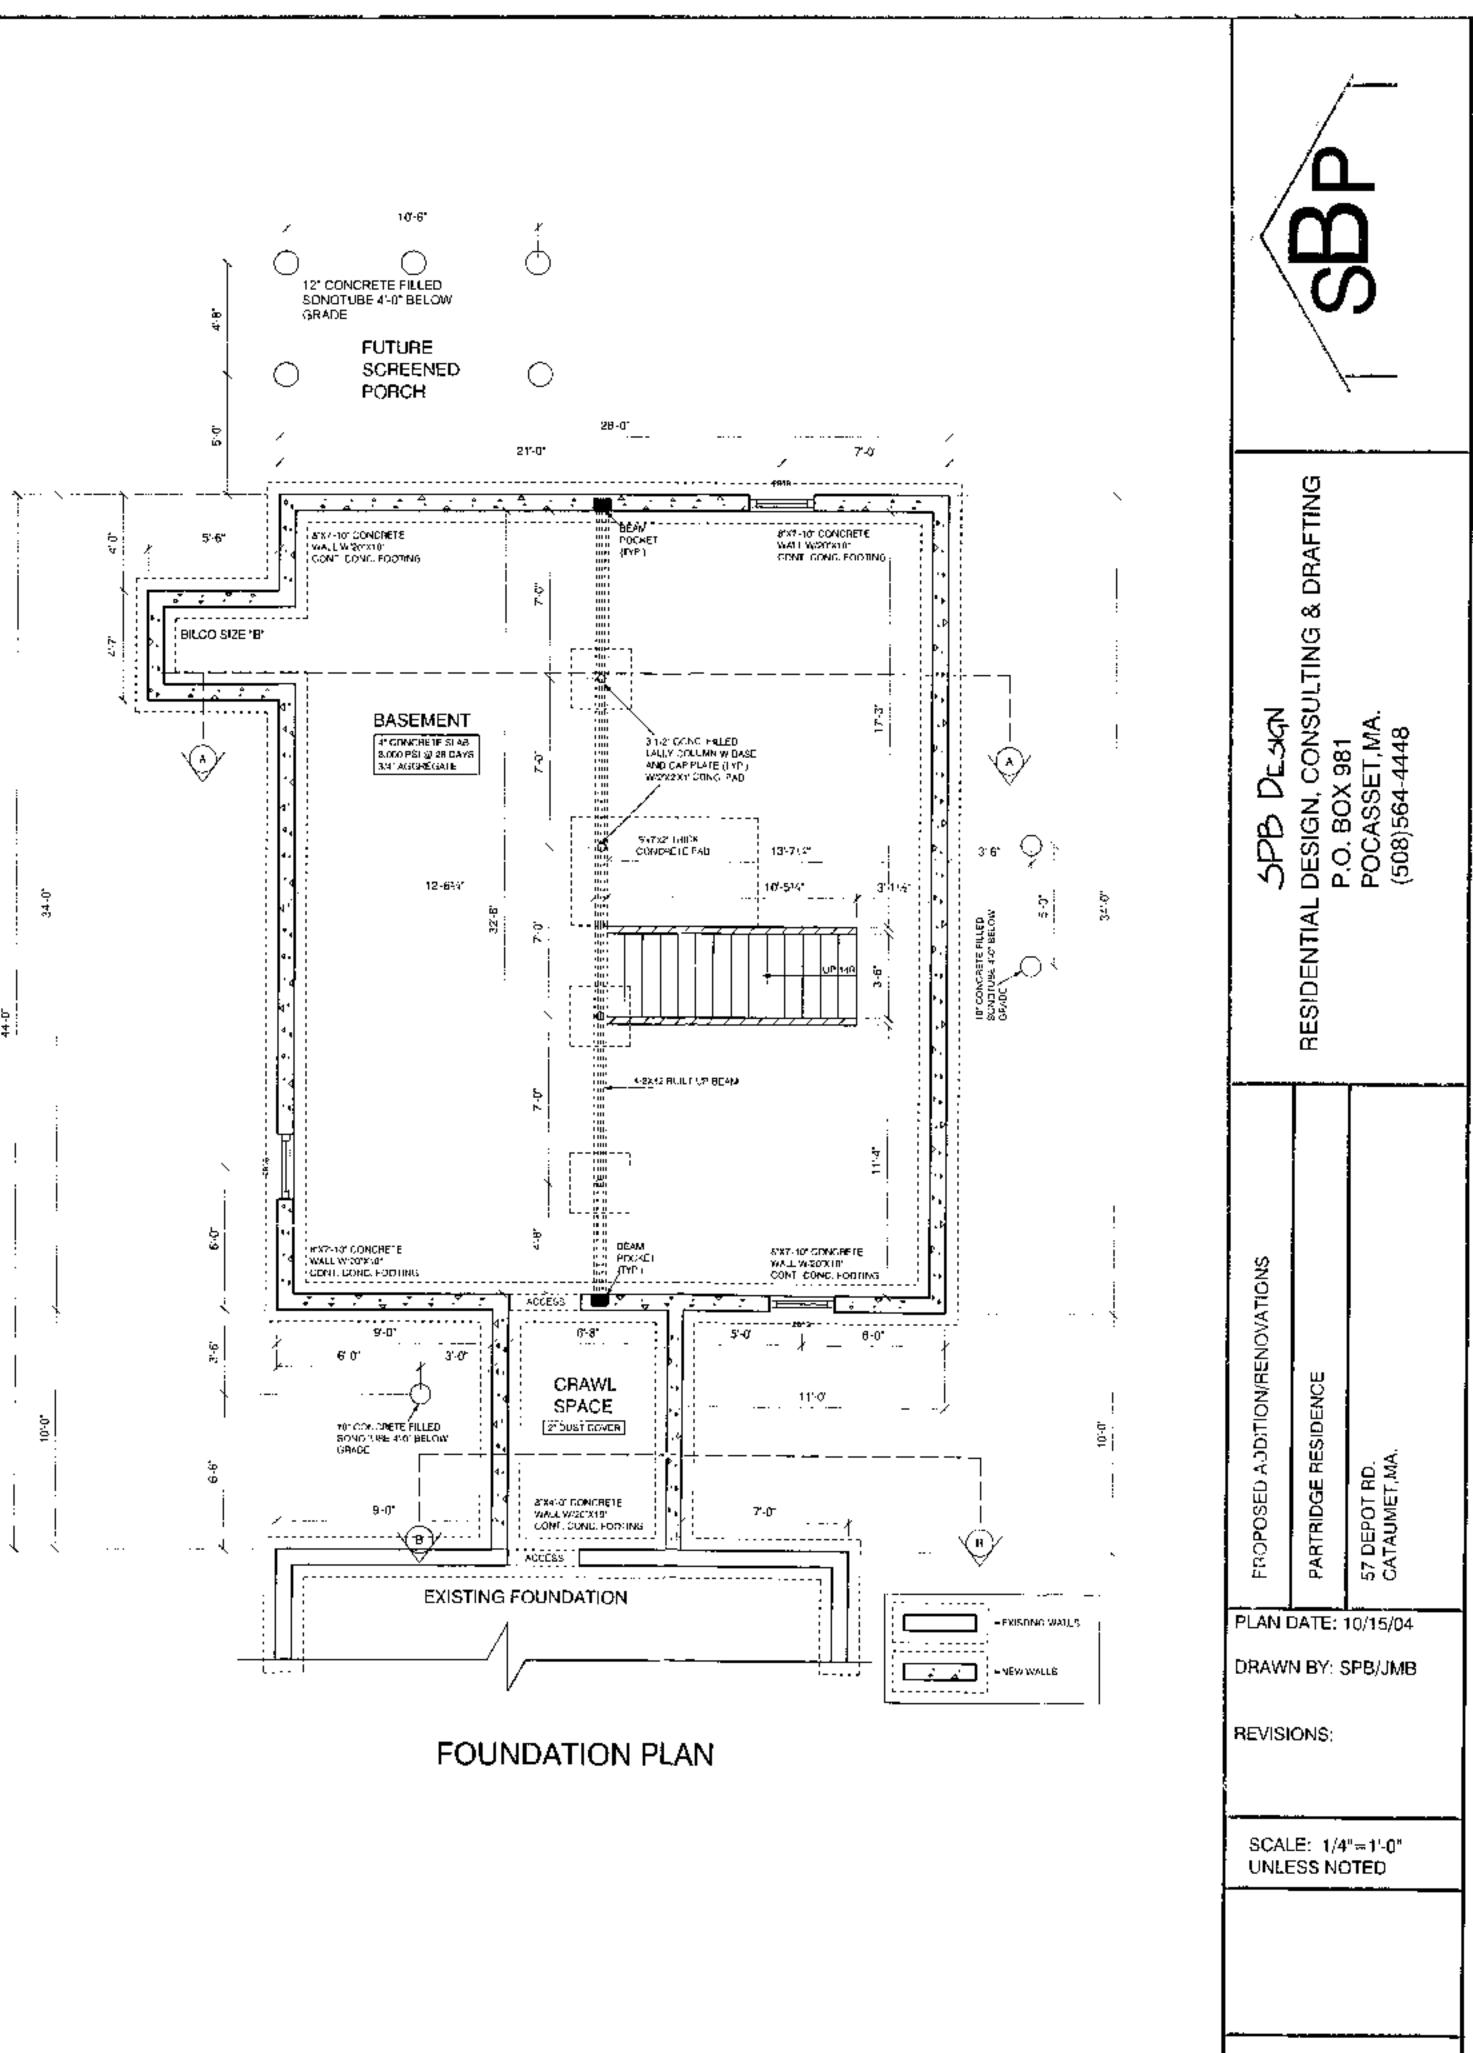

## BUILDING PERMIT

SEPTIMBER 21, 2010 ALEXANDER PARTRIDGE 10556 . ADURI 55 GARAGE (ha.i ) j STRUCT OVPE OF READVE AGAIN SCORY. PTOPOSTO GIREET FFTMELN Configs Procation WE SL. 2- PARCE 44.1 ZONE X. Lor \_\_\_\_ ROVISIÓN -HIOCK . FT WDE BY ET ONG BY PT IN AFIGHT AND SHALL CONFORM TH CONSTRUCT

ASEMENT WALLS OF TOUNCATION THE CRUDP ACCORDING TO ACCEPTED PLANS

CLANKAWN ON (BVERS+ SIDE OF APPlication to be completed by authorized agent of environ

## Inspection Department

Transmittal Form for the Fire Department Applicants Name 444 reduce Participe Teleptone & - 508-563-0603 Project Location: \_\_\_\_\_57\_ Depot R! Project Description: Canage winth bedroom above algole Q Approved for Transmittal: \_\_\_\_\_\_\_\_ Type of Fical: ----- Fire Department Pertait #: SN-367-70 Remarks. \_\_\_\_ ..... Approved  $\mathbf{B}_{Y_1}$ · --- --- --- - · · · ·-· Date 12:23-10

| TOWN OF BOURNE<br>INTERDEPARTMENTAL ADVISORY FORM                                                                                                                                                                                                                                                 |           |
|---------------------------------------------------------------------------------------------------------------------------------------------------------------------------------------------------------------------------------------------------------------------------------------------------|-----------|
| OWNERVAPPLICANT: <u>Alexander Partidge</u> 10556<br>PROJECT LOCATION: <u>57 Depolt Road</u><br>NATURE OF REQUEST: <u>Ganage of Room above</u><br>DATE: <u>3:05-10</u> DEPARTMENT: <u>Enspection</u>                                                                                               |           |
| ENGINEERING: MAF: 51.2. PARCE: 44.1 LOT: 4<br>Date of recording: 1962 Let area: 14.03.26 Frontage: 78.83<br>Zone: P-40. Securce District Nes Town Road: 44. Paved: 78.83<br>Configuous Lets? De Flood Zone: X Within 100' of Wetland? No<br>Cwner: Acexatione? When C. Photosope<br>Remarks : 200 |           |
| Marke Sein 3/25 boro<br>Depastrators Mead (date)                                                                                                                                                                                                                                                  |           |
| PLANNING FTEARTMENT: Work 9.16.70 -Got of from CUT,<br>Concurs<br>Remarks: Excerts Max yours flow and pur Alentings my<br>Lot Ayland Sec 2000 of Frank Byles                                                                                                                                      | 4         |
| Del (La hun koz. 3/26//)<br>Town Flanner (nais)                                                                                                                                                                                                                                                   |           |
| FLANNING BOARD:<br>/#                                                                                                                                                                                                                                                                             |           |
| Board Member (cate)                                                                                                                                                                                                                                                                               |           |
| CONSERVATION COMMISSION:                                                                                                                                                                                                                                                                          |           |
| Must (Kel( ) Determination of ( ) Notice of Intent<br>Need not file.<br>Commission Member (date)                                                                                                                                                                                                  |           |
|                                                                                                                                                                                                                                                                                                   |           |
| Remarks:<br>Remarks:<br>OK An total Y Bedison<br>garage uffsedness about ok <u>Cale 14</u> 9/2.0/10 SEP A<br>Health Agent (Kale)                                                                                                                                                                  | 1 1       |
|                                                                                                                                                                                                                                                                                                   | OF HEALTH |
|                                                                                                                                                                                                                                                                                                   | ι.        |

Re: Portroit application at 57 Depot Road - Garage

Dear Srr;

In reviewing your application for a permit to construct a garage addition, this permit cannot be granted because:

 It exceeds the Gross Floor Area requirements of section 2450 of the Bourne Zoning Bylaws by 505 square feet.

If you have any questions, please contact us at 508-759-0615 ext. 3.

Sincarely,

≪⊿∞ Rogef Laport

Inspector of Buildings, Town of Bourne Zoning Enforcement Officer, Town of Bourne

RL/kag

| OF BOUP                                                 | Town of Bourve                                                                                             |
|---------------------------------------------------------|------------------------------------------------------------------------------------------------------------|
|                                                         | 24 Perry Avenue<br>Buzzards Bay, MA 02532<br>(P) 508-759-0615 ext. 3                                       |
| Barn: S.S.                                              | (F) 508-759-0611<br><u>5 10</u> course (C.S. <u>C.</u> ) Proc. 27 <u>9</u> -                               |
|                                                         | 1: 57 DEDOY 20. CATROMET MA. 025                                                                           |
| OWNER'S NAME: 7                                         | ALEXANDER PARTRIDGE                                                                                        |
| OWNER'S MAGING                                          | AMARESS: Po Box 230 PHONE 563-2603<br>Commenter * Cell 202-284555                                          |
| · · · · · · · · · · · · · · · · · · ·                   | SITE INFORMATION ENGINEERING DEPARTMENT ONLY                                                               |
| MARY SI-Z.<br>PARORI SIEF. I<br>LOT #                   | AREA: 14,08075 FLOOD ZONE: X                                                                               |
|                                                         |                                                                                                            |
| ZONING DISTRICT<br>WATER RENOTRED<br>OVER AND J. K.     | $R-90$ LOWN SUMEIC     SERVICE       DISTRICT: $\sqrt{65}$ $\sqrt{65}$ $\sqrt{65}$ $\sqrt{65}$ $\sqrt{65}$ |
|                                                         | DESCRIPTION OF PROPOSED WORK                                                                               |
| NEW CONSTRUCTIO<br>Addition <u>M</u><br>Other Solition: | N ANISTING BORTHING OWNER DOLLARDOD ≠<br>RUP das DUMORTHON ACCUSNOD BLOG                                   |
| BRIEF DESCRIPTION                                       | OF PROPOSEDR WORK:                                                                                         |
|                                                         | EARLINE W/ RATH & BEDROOM UN<br>ELOOR CONNECTED TO EXISTING HOUSE                                          |
| ······································                  |                                                                                                            |
| ·                                                       |                                                                                                            |
|                                                         | · · · · · · · · · · · · · · · · · · · · · · · · · · · · ·                                                  |
|                                                         |                                                                                                            |

| <u><u> </u></u>                                           | uldin <mark>g Charactere</mark>                                               | STICS OF PROPOSED V                                               | York                        |
|-----------------------------------------------------------|-------------------------------------------------------------------------------|-------------------------------------------------------------------|-----------------------------|
|                                                           | Emest Loor                                                                    | <u>Sleond Floor</u>                                               | Т <u>аню Гьоок</u>          |
| LENGTH<br>WIDTH<br>ÉLIS OF ADDITIONS<br>SO, FT. PER FLOOR | _7 × 15                                                                       | 7×15                                                              | <br>·<br>·                  |
| GARAGE: Z                                                 | <u>4 x 26</u>                                                                 | SQ. F1                                                            | _ <u>62</u> 5               |
| TOTA SOUVER FOOT OF                                       | BP0 0754C : 288                                                               | ///5<br>TRENDER FOR SUMPORTS (1911)                               |                             |
| <br>                                                      |                                                                               |                                                                   | ······                      |
| NUMBER OF STOLES                                          | обе<br>31                                                                     | NUMBER OF BEDROOMS:<br>NUMBER OF BATHROOMS:<br>NUMBER OF KOCOFNS: |                             |
| ,<br>                                                     | 04 ію <b>р. «Сно</b> чанась: <b>72</b><br>об С <b>рора: У</b> гоор Ареа:7<br> | <u> </u>                                                          |                             |
|                                                           | OrL:                                                                          | ELECTRIC:                                                         | <u> </u>                    |
| ·                                                         | — —<br><u>Сомм</u>                                                            | IERCIAL                                                           | ·                           |
| US# GROUP:                                                |                                                                               | Type of Construction.                                             |                             |
|                                                           | /NO <b>PARKING SPACES</b> :                                                   | Налис.                                                            | AP SPACES:                  |
| ENGINEER / ARCHITECT:<br>C'ONTACT INFORMATION:            |                                                                               |                                                                   |                             |
| <br>                                                      |                                                                               |                                                                   | ······                      |
|                                                           | <u></u>                                                                       | BACKS                                                             |                             |
|                                                           | ETTR <b>omm F</b> ront<br>Utfri <b>rmer R</b> itar                            | <u>29.5'</u><br>                                                  | EBUT DROM LEFT<br>EBUT USOM |