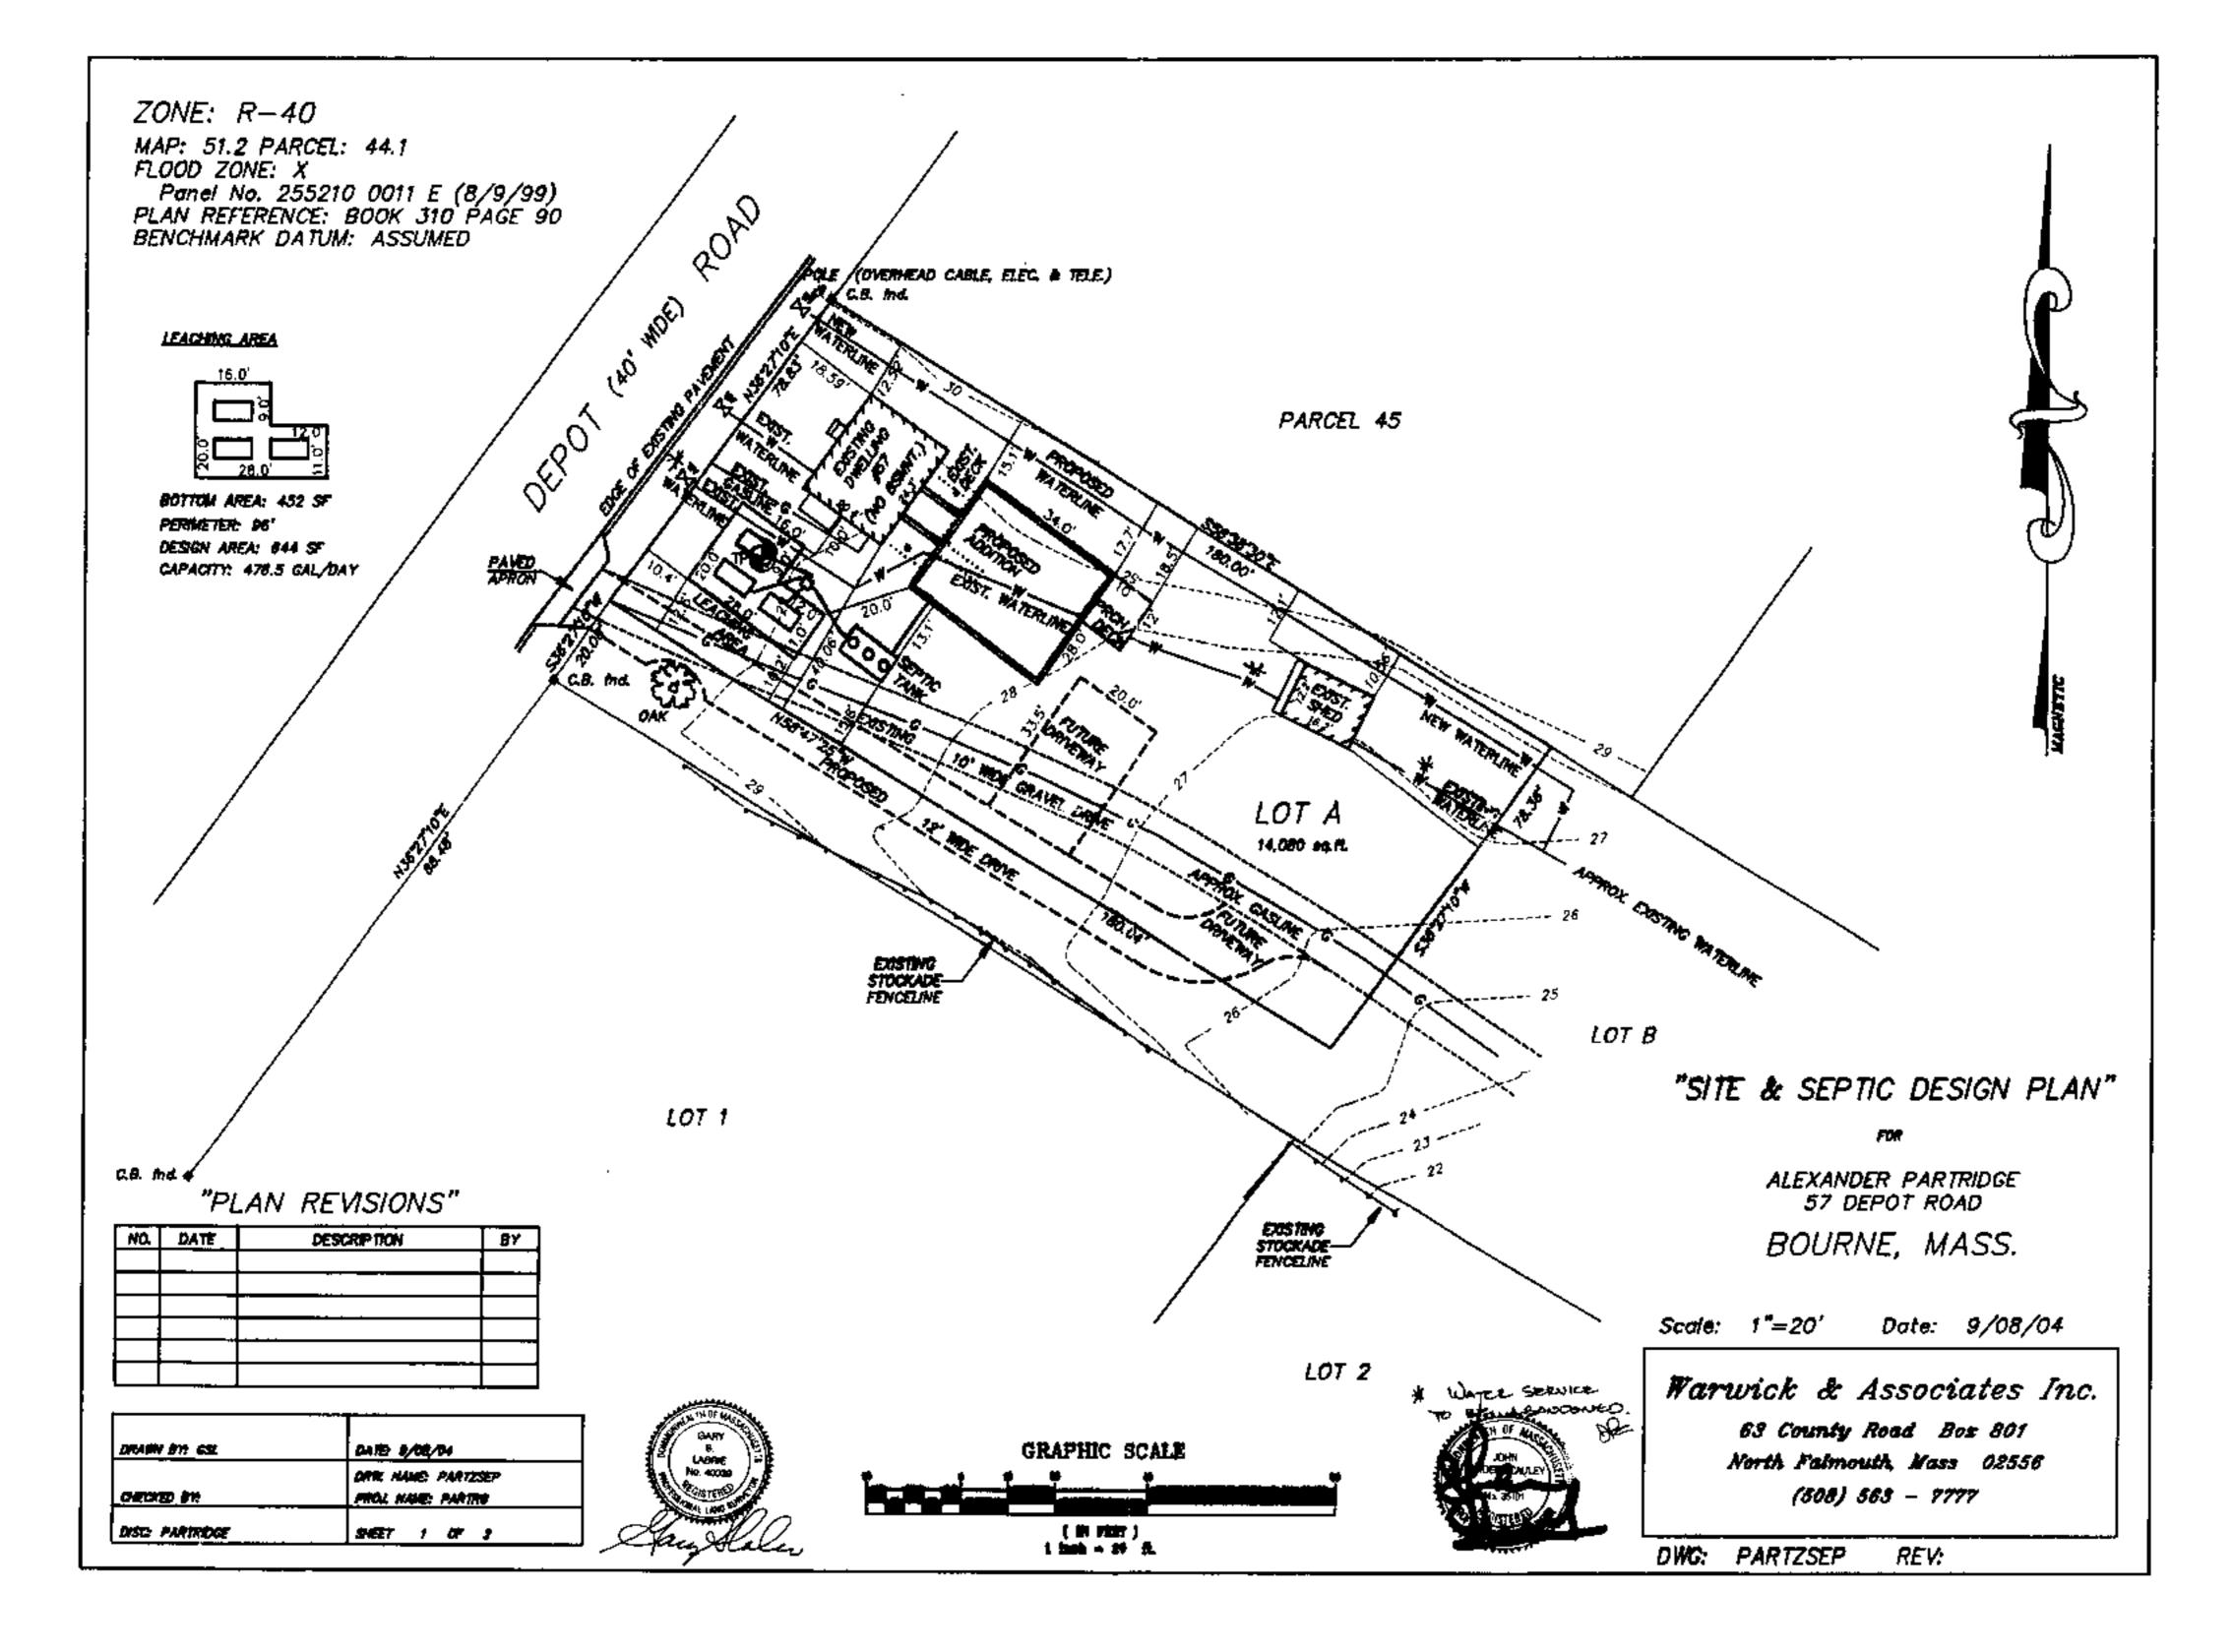

### SPECIAL PERMIT FINAL DECISION

Extension or Alteration of Pre-Existing Non-Conforming Structure or Use

#14-10 **PETITION NUMBER:** ALEXANDER PARTRIDGE NAME OF APPLICANT: CURRENT PROPERTY OWNER(S): ALEXANDER PARTRIDGE PROPERTY ADDRESS: 57 DEPOT ROAD REGISTRY OF DEEDS TITLE REFERENCE: BOOK: 22140 , PAGE: 90 LOT TOWN MAP: 51.2 PARCEL 44.1 PETITION NUMBER: #14-10

On August 18, 2010, the Board of Appeals voted to grant a special permit for an addition to an existing non-conforming structure according to the Bourne Zoning Bylaws Section 2320 for property located at 67 Depot Road, Cataninet, as shown on assessor's map # 51.2 , parcel # 44.7 m an R-40 going district. Registry of Deeds book: #22140, page 90.

## <u>/ROCEDURAL HISTORY:</u>

- Application for Special Permit was made by Alexander Partridge, 67 Depot Rd. 1. Cataumel, Bourne, MA
- Proper notice was given and the public hearing was opened on Wednesday, August 18, 2. 2010 and closed on August 18, 2010.
- The Application was accompanied by: assessor's map, site plan by Warwick & Assoc 3. dated 11/24/09 and architect drawings by SPB Design LLC, Falmouth ,MA dated 10/22/09, table with data for the gross floor area and gross lot coverage. Also a letter from the Bourne Fire Dept. stating that the fire alarm requirements for the entire dwelling. must meet the State Building Code and a letter from the Bd of Health approving the septic system for 4 bedrooms.
- 4 The Board reviewed the application along with all of the materials submitted.
- The Board gave due consideration to the testimony given at the public hearing. 5.

5. The pre-existing non-conforming structure or use may be extended or altered as fullows: The applicant may increase the maximum gross floor area of the lot by 10%. The proposed addition may include a two story connector attaching a gatage with a bedroom and bathroom on the second floor.