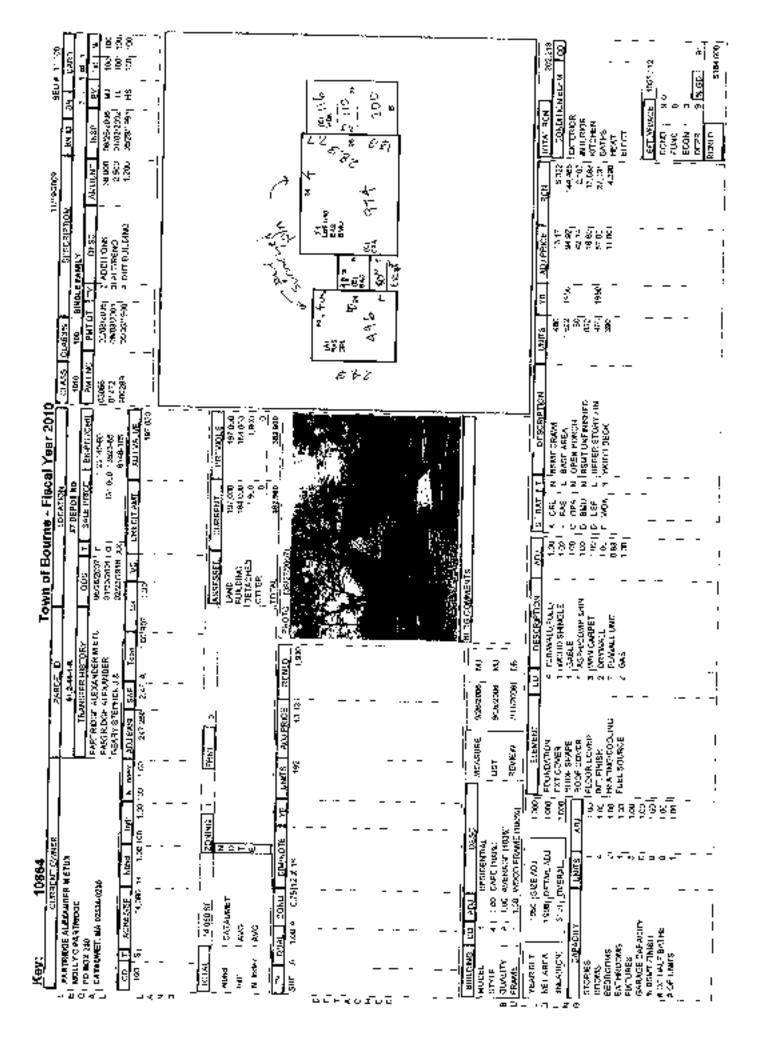

|             | Key:                   | 10864                     |           |            |                            |             |           |       | Town                           | of Bo                  | urne                   | - Fisc   | cal   | Year 202                     | 3              |         |             |      | 11                       | /7/2023         | 11:57 am | SEC    | 2 #:     | 1          |
|-------------|------------------------|---------------------------|-----------|------------|----------------------------|-------------|-----------|-------|--------------------------------|------------------------|------------------------|----------|-------|------------------------------|----------------|---------|-------------|------|--------------------------|-----------------|----------|--------|----------|------------|
| . P         |                        |                           | NT OWNE   | R          |                            |             | PARCEL IE |       |                                |                        |                        | CATION   |       |                              | CLASS          | CLASS%  |             |      | DESCRIPTION              |                 | BN ID    | BN     | CARD     |            |
|             |                        | GE ALEXANDER M            | I ETUX    |            |                            |             | 51.2-44-1 |       |                                |                        | -                      | EPOT RE  | _     |                              | 1010           | 100     | SINGL       | _    |                          |                 |          | 1      | 1 of 1   |            |
|             | MOLLY C<br>PO BOX 2    | PARTRIDGE                 |           |            |                            |             | ISFER HIS |       |                                | DOS T                  |                        | E PRICE  | _     | BK-PG (Cert)                 | PMT NC         |         |             | _    | DESC                     | AMOUNT          | INSP     | BY     | 1 1      | %          |
| A           |                        | 50<br>ET, MA 02534-0230   |           |            |                            | PARTRIDGE A |           |       |                                | 26/2007 F<br>30/2001 O |                        | 121      |       | 22140-90<br>13523-65         | 10556          | 09/21/2 |             |      | DITIONS                  | 50,000          |          |        |          | 100        |
| L           |                        |                           |           |            |                            | GEARY STEP  |           |       |                                | 22/1988 XX             |                        | 131,     |       | 6148-105                     | 05056<br>01472 | 02/08/2 |             |      | DDITIONS<br>_T/RENO      | 36,000<br>2,500 |          |        |          | 100<br>100 |
|             | CD T                   | AC/SF/UN                  | Nbhd      | Infl1      | N Index                    | 0           |           | Торо  | Lpi                            | VC                     | CREDI                  | ТАМТ     | -     | ADJ VALUE                    | 900289         | 06/05/  |             |      | ETACH.STRUC              | 1,200           |          |        |          | 100        |
| . 1         | 100 S                  |                           |           | 100 1.00 1 |                            |             | 2.31 A    | 1.00  |                                | 1                      | GILDI                  |          |       | 194,390                      |                |         |             |      |                          |                 |          |        |          |            |
| A<br>N<br>D |                        |                           |           |            |                            |             |           |       |                                |                        |                        |          |       |                              |                |         | i           |      |                          |                 |          |        |          |            |
| Ľ           | TOTAL                  | 14,070 SF                 | ZC        | ONING 1    | FF                         | RNT 0       |           |       | AS                             | SESSED                 | CUR                    | RENT     |       | PREVIOUS                     |                |         |             |      |                          |                 |          |        |          |            |
|             | Nbhd                   | CATALINAET                | N         | ]          |                            |             |           |       | LA                             | ND                     |                        | 194,400  | 5     | 206,400                      |                |         |             |      | 26                       |                 |          |        |          |            |
|             |                        | CATAUMET                  | 0         |            |                            |             |           |       |                                | ILDING                 |                        | 539,800  |       | 432,800                      |                |         |             |      | (E)                      |                 |          |        |          |            |
|             | Infl1                  | AVG                       | F         |            |                            |             |           |       |                                | TACHED<br>HER          |                        | 2,200    |       | 2,000                        |                |         |             |      | ÚSF 0.75<br>BIG          | 24              |          |        |          |            |
|             | N_Index                | AVG                       |           |            |                            |             |           |       |                                | TAL                    |                        | 726 404  | -     | 0<br>641,200                 |                |         |             |      |                          |                 |          |        |          |            |
|             | T) ( )                 |                           | - DUM/NOT |            |                            |             | DON       |       | РНОТО                          |                        |                        | 736,400  |       | 641,200                      |                |         |             |      | (F) BAS                  | 13 (G)          |          |        |          |            |
|             | TY Q<br>SHF A          | UAL COND<br>1.00 A 0.75 1 |           | TE YB      | UNITS<br>192               | ADJ PRICE   |           | 2,200 | FHOLO                          | 59/27/2007             | Server States          | Nah.     |       |                              |                |         |             |      | CRL 15                   | 15 OPÁ          |          |        |          |            |
| 1           |                        | 1.00 A 0.75               | 12 × 10   |            | 192                        | 2 15.1      | 4         | 2,200 |                                | . La .                 | 1.1                    |          |       |                              |                |         |             |      | 7                        |                 |          |        |          |            |
| D           |                        |                           |           |            |                            |             |           |       | Se 63.                         | 301 /3                 |                        | 1. a. P. |       | - House                      |                |         |             |      | 28                       |                 |          |        |          |            |
| E           |                        |                           |           |            |                            |             |           |       | STA 2                          | 1 martin               | let a                  | 2        | 3     | 100                          |                |         |             |      | (D)<br>USF 0.            | .50             |          |        |          |            |
| т           |                        |                           |           |            |                            |             |           |       |                                |                        | 10                     |          | 152   | and a sugar                  |                |         |             |      | BAS                      |                 |          |        |          |            |
| A           |                        |                           |           |            |                            |             |           |       |                                | X                      |                        |          |       | HIER.                        |                |         |             |      | 34 BMU                   |                 |          |        |          |            |
| c           |                        |                           |           |            |                            |             |           |       |                                | So All                 | 1                      |          |       |                              |                |         |             |      |                          |                 |          |        |          |            |
| H<br>E      |                        |                           |           |            |                            |             |           |       | - Elline                       | THE REAL               |                        |          |       | the states                   |                |         |             |      |                          | (B)             |          |        |          |            |
| D           |                        |                           |           |            |                            |             |           |       | 100000                         |                        |                        | STATE OF |       | NOT BE THE TOP               |                |         |             |      |                          | BAS (           | C)<br>PA |        |          |            |
|             |                        |                           |           |            |                            |             |           |       |                                |                        | 1.40                   |          |       |                              |                |         |             |      | 10 <sup>.9</sup>         | 10              |          |        |          |            |
|             |                        |                           |           |            |                            |             |           |       |                                |                        | -                      | 10       |       | 2.2                          |                |         |             |      |                          | ΐτεD            |          |        |          |            |
|             |                        |                           |           |            |                            |             |           |       | -                              |                        | LA                     |          | Ser.  | 1.4                          |                |         |             |      | CEI                      | LING            |          |        |          |            |
|             |                        |                           |           |            |                            |             |           |       | Consultation of the            | 1.10 E. 10             |                        |          |       | 1                            |                |         |             |      | <sup>20</sup> (A)<br>BAS |                 |          |        |          |            |
|             |                        |                           |           |            |                            |             |           |       | and line                       | 23                     |                        |          |       |                              | 1              |         |             |      | CRL                      |                 |          |        |          |            |
| Ē           | BUILDING               | G CD ADJ                  |           | DESC       |                            |             |           | 1.1   | BLDG COM                       |                        |                        |          |       |                              |                |         |             |      |                          |                 |          |        |          |            |
| h           | MODEL                  |                           | RESIDENT  |            | ME                         | ASURE 11/3  | 30/2009   |       | New window                     |                        |                        |          |       |                              |                |         |             |      |                          |                 |          |        |          |            |
|             | STYLE                  |                           | CAPE [100 |            | LIS                        | ST 11/3     | 30/2009   |       | front rm = fa<br>kitch=granite |                        |                        |          |       |                              |                |         |             |      |                          |                 |          |        |          |            |
| - 11        | QUALITY                |                           | VERAGE    |            |                            | VIEW 11/3   | 0/0000    |       | 12/30/2014                     | ,/nw, wen na           | ann., son              |          | 20/12 | L G                          |                |         |             |      |                          |                 |          |        |          |            |
| J           | FRAME                  | 1 1.00 V                  | NOOD FRA  | AME [100%] |                            | VIEW 11/3   | 30/2009   | · L   |                                |                        |                        |          |       |                              |                |         |             |      |                          |                 |          |        |          |            |
|             | YEAR BLT               | 1950 SI                   | IZE ADJ   | 1.00       |                            | ELEMENT     | CD        | DE    | SCRIPTIO                       | N AD                   | J                      | BAT      | Т     | DESCR                        | PTION          | UNITS   | 5 Y         | ′B   | ADJ PRICE                | RCN             | TOTAL    | RCN    | 55       | ),82       |
|             | NET AREA               |                           | ETAIL ADJ |            |                            | DATION      | 4         |       | ALL(FULL)                      |                        |                        | CRL      | N     | BSMT CRAWL                   |                |         | 675         |      | 27.00                    | 18,22           |          | DITION |          | CE         |
|             | \$NLA(RC               |                           |           | 1.19       |                            |             | 1         |       | SHINGLE                        |                        |                        | BAS      | 1 1   | BASE AREA                    |                |         |             | 1950 | 190.18                   | 108,40          |          |        |          | A          |
| N           |                        |                           |           |            | ROOF                       | SHAPE       | 1         | GABLE |                                |                        | 1.00    +              | OPA      |       | OPEN PORCH                   |                | 2       | 245         |      | 62.00                    | 15,18           |          |        |          | A          |
| 3           |                        | APACITY                   | UNITS     | ADJ        |                            | COVER       | 1         |       | COMP SHIN                      |                        |                        | BMU      | 1 1   | BSMT UNFINIS                 | HED            |         | 952         |      | 38.35                    | 36,51           |          | EN     |          | 9          |
|             | STORIES                |                           | 1.5       | 1.0        | 0    FLOOF<br>0    INT. FI | R COVER     | 2         | -     |                                |                        | 1.02    D<br>1.00    D | BAS      | 1.1   | BASE AREA                    |                |         |             | 2005 | 190.18                   | 181,05          | 6 BATHS  |        |          | 9          |
|             | ROOMS<br>BEDROON       | 19                        | 5         | 1.0        |                            | NG/COOLING  |           | RADIA |                                |                        | 1.10    E              |          |       | UPPER STORY<br>BUILT-IN GARA |                |         | 76 2<br>624 | 2005 | 113.32<br>77.71          | 55,93<br>48 49  | 9 HEAT   |        |          | U          |
|             | BATHROC                |                           | 2         | 1.0        | ~                          | SOURCE      |           | GAS   | •                              |                        | 1.00    E              | USF      |       | UPPER STORY                  |                |         |             | 2010 | 113.32                   | 53,03           |          |        |          |            |
|             | FIXTURES               |                           | 8         | 1.0        |                            |             | 0         |       |                                |                        | 1.00    F              | BAS      | L     | BASE AREA                    |                |         |             | 2010 | 190.18                   | 19,96           | 9        | DUAGE  | 2016 / 5 |            |
|             |                        | CAPACITY                  | 0         | 1.0        |                            |             |           |       |                                |                        |                        | F21      |       | FPL 2S 1OP                   |                |         | 1           |      | 9,277.20                 | 9,27            |          |        | 2016 / 5 |            |
|             | % BSMT F               |                           | 0         | 1.0        |                            |             |           |       |                                |                        |                        | FIX      | 0     | XTRA FIXTURE                 | S              |         | 3           |      | 2,242.77                 | 6,72            |          |        | 2 %      |            |
|             | # OF HALF<br># OF UNIT |                           |           | 1.0        |                            |             |           |       |                                |                        |                        |          |       |                              |                |         |             |      |                          |                 | FUNC     |        |          |            |
| 1           |                        | 0                         | 1         | 1.0        |                            |             |           |       |                                |                        |                        |          |       |                              |                |         |             |      |                          |                 | ECON     |        | % GD     | 0          |
|             |                        |                           |           |            |                            |             |           |       |                                |                        |                        |          |       |                              |                |         |             |      |                          |                 | DEPR     |        | % GD     | 98         |
|             |                        |                           |           |            |                            |             |           |       |                                |                        |                        |          |       |                              |                |         |             |      |                          |                 | RCNLD    |        | \$53     | 9,80       |
| L           |                        |                           | 1         |            |                            |             |           | 1     |                                |                        |                        |          |       | l                            |                |         |             |      |                          |                 |          |        |          |            |