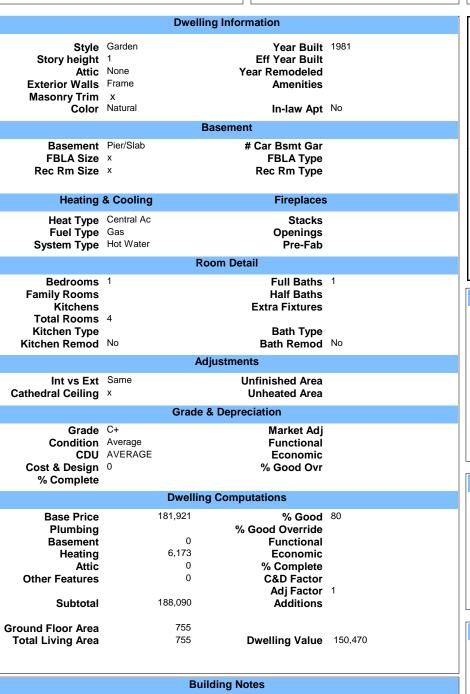

| Assessment Information |           |         |        |         |  |
|------------------------|-----------|---------|--------|---------|--|
|                        | Appraised | Cost    | Income | Prior   |  |
| Land                   | 0         | 0       | 0      | 0       |  |
| Building               | 198,000   | 165,500 | 0      | 165,700 |  |
| Total                  | 198,000   | 165,500 | 0      | 165,700 |  |

**Manual Override Reason Base Date of Value** Value Flag MARKET APPROACH **Effective Date of Value Gross Building:** 

**Deed Type** 

**Entrance Information** 

ID Date **Entry Code** Source

|             |        | Permit Information |         |                  |            |
|-------------|--------|--------------------|---------|------------------|------------|
| Date Issued | Number | Price              | Purpose |                  | % Complete |
| 02/06/06    | 45842  | 23,000             | BLDG    | Caulk, Repoint B | 0          |