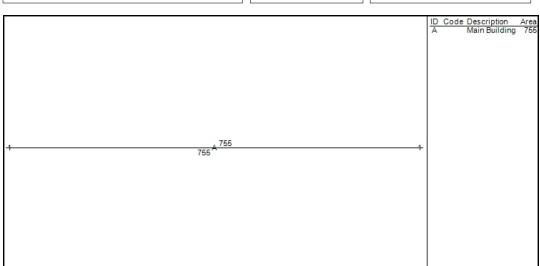

## BROCKTON

Card: 1 of 1

Printed: November 2, 2023

| Outbuilding Data |        |        |        |                  |             |       |
|------------------|--------|--------|--------|------------------|-------------|-------|
| Туре             | Size 1 | Size 2 | Area C | Qty Yr Blt Grade | e Condition | Value |
|                  |        |        |        |                  |             |       |
|                  |        |        |        |                  |             |       |
|                  |        |        |        |                  |             |       |
|                  |        |        |        |                  |             |       |
|                  |        |        |        |                  |             |       |
|                  |        |        |        |                  |             |       |
|                  |        |        |        |                  |             |       |
|                  |        |        |        |                  |             |       |
|                  |        |        |        |                  |             |       |