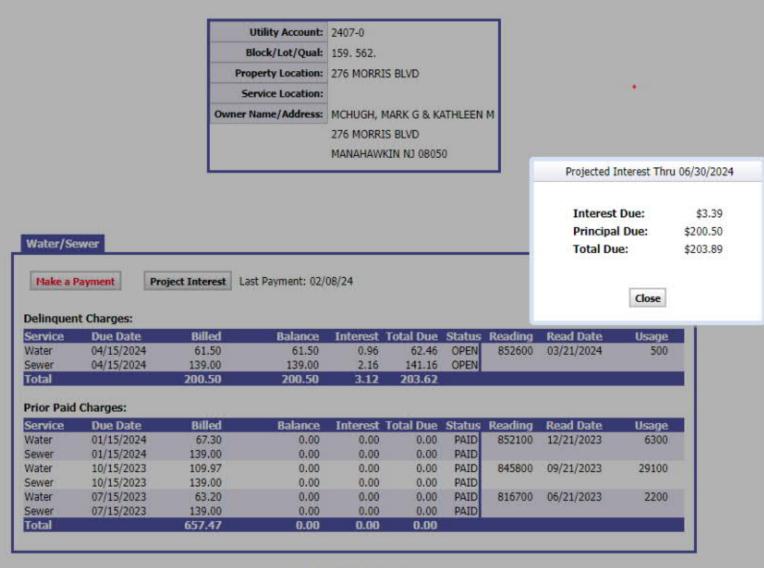

|                     | Notes                                                                                                                                                                                                                                                                                               |
|---------------------|-----------------------------------------------------------------------------------------------------------------------------------------------------------------------------------------------------------------------------------------------------------------------------------------------------|
| CODE VIOLATIONS     | Per Stafford Township Department of Zoning there are no Code Violation cases on this property.                                                                                                                                                                                                      |
|                     | Collector: Stafford Township<br>Payable: 260 East Bay Avenue, Manahawkin, NJ 08050<br>Business# 609-597-1000                                                                                                                                                                                        |
| PERMITS             | Per Stafford Township Building Department there are no Open/Pending/Expired Permit on this property.                                                                                                                                                                                                |
|                     | Collector: Stafford Township<br>Payable: 260 East Bay Avenue, Manahawkin, NJ 08050<br>Business# 609-597-1000                                                                                                                                                                                        |
| SPECIAL ASSESSMENTS | Per Stafford Township Tax Collector Department there are no Special Assessments/liens on the property.                                                                                                                                                                                              |
|                     | Collector: Stafford Township<br>Payable: 260 East Bay Avenue, Manahawkin, NJ 08050<br>Business# 609-597-1000                                                                                                                                                                                        |
| DEMOLITION          | NO                                                                                                                                                                                                                                                                                                  |
| UTILITIES           | WATER, SEWER & GARBAGE<br>Account #: 2407-0<br>Payment Status: Delinquent<br>Status: Pvt & Lienable<br>Amount: \$203.89<br>Good Thru: 06/30/2024<br>Account Active: Active<br>Collector: Stafford Township<br>Payable Address: 260 East Bay Avenue, Manahawkin, NJ 08050<br>Business # 609-597-1000 |