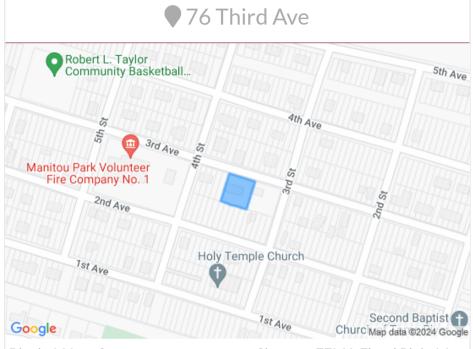

## Berkeley Township | 76 THIRD AVE 66 2 - Residential

Last Updated: 10/14/2015 3:32 PM

V

**76 Third Ave** Block: 66 Lot: 2 Residential

Section Summary

Show on FEMA Flood Plain Map

| <b>E</b> Details |                          |  |  |  |  |  |
|------------------|--------------------------|--|--|--|--|--|
| Building         | 1SF 1536                 |  |  |  |  |  |
| Land             | 100X100                  |  |  |  |  |  |
| Acreage          | 0.230 acres <sup>2</sup> |  |  |  |  |  |
| Property Class   | 2 - Residential          |  |  |  |  |  |
| Last Sale Price  | \$1                      |  |  |  |  |  |
| Last Sale Date   |                          |  |  |  |  |  |
|                  |                          |  |  |  |  |  |