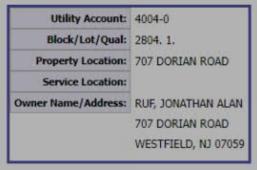

Business# 800-272-1325

UNABLE TO PROVIDE INFORMATION TO THIRD PARTIES. HOMEOWNERS AUTHORIZATION

REQUIRED.

**SEWER** 

Account #: 4004-0

Payment Status: DELINQUENT

Status: Pvt & Lienable Amount: \$270.30 Good Thru: 06/30/2024 Account Active: Active Collector: Town of Westfield

Requesting to provide the below information for the property.

Address: 707 DORIAN ROAD, WESTFIELD, NJ 07059

Block: 2804 // Lot: 1

Owner: RUF, JONATHAN ALAN

- 1. Please advise if the below address has any OPEN/PENDING/EXPIRED Permits and demolition permits that need attention and any fees due currently.
- 2. Also advise if there are any open Code Violation or fines due that needs attention currently.
- 3. Advise if there are any unrecorded liens/fines/special assessments due.

# Westfield Town | 707 DORIAN ROAD

2804 1 - Other

Last Updated: 6/10/2024 12:17 PM

# 707 Dorian Road

Block: 2804 Lot: 1

Other

|             | <b>≗</b> Owner  |
|-------------|-----------------|
| Name        | ********        |
| Address     | 707 Dorian Road |
| City, State | Westfield, NJ   |
| Zip Code    | 07059           |