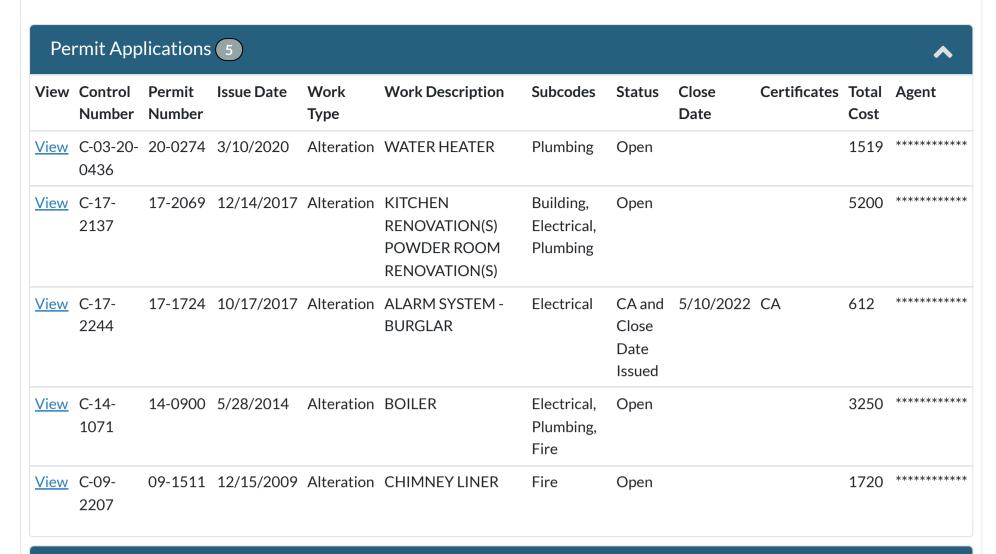

Business# 908-789-4030

PERMITS Per Town of Westfield Building Department there are multiple Open Permits on this property. Please refer to the

attached document for more information.

Permit# 20-0274

Permit Type: Alteration Water Heater

Permit# 17-2069

Permit Type: Renovation

Permit# 14-0900

Permit Type: Alteration Boiler

Permit# 09-1511

Permit Type: Alteration Chimney Liner

Collector: Town of Westfield

Payable: 425 East Broad Street, Westfield, NJ 07090