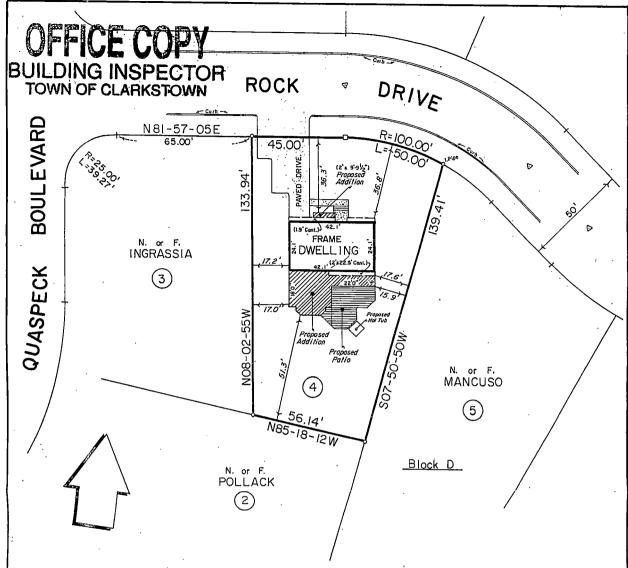

Rev. 1/85

Z.B.A. Appeal - Proposed Addition
PLOT PLAN FOR BUILDING PERMIT
Land Survey

DAVID & LAURAINE STRAUS

Valley Cottage

Town of Clarkstown Scale: 1" = 30'

July 21, 2003

Rockland County, NY Area = 0.24 Ac.

Reference: Map entitled "Knoll-Wood Estates", filed in the Rockland County Clerks Office May 27, 1968 in book 75 as map # 3722.

| Zone R-15 Bulk Regulations Group J |           |           |           |  |  |  |  |  |  |
|------------------------------------|-----------|-----------|-----------|--|--|--|--|--|--|
| Item                               | Required  | Existing  | Proposed  |  |  |  |  |  |  |
| Max. Floor Area Ratio              | 0.20      | 0.18      | 0.27      |  |  |  |  |  |  |
| Lot Area                           | 15,000 sf | 10,510 sf | 10,510 sf |  |  |  |  |  |  |
| Lot Width                          | 100 ft.   | 85 ft.    | 85 ft.    |  |  |  |  |  |  |
| Front Yard                         | 30 ft.    | 36.8 ft.  | 36.3 ft.  |  |  |  |  |  |  |
| Side Yard                          | 20 ft.    | 17.2 ft.  | 15.9 ft.  |  |  |  |  |  |  |
| Total Side Yard                    | 40 ft.    | 34,8 ft.  | 32.9 ft.  |  |  |  |  |  |  |
| Rear Yard                          | 35 ft.    | 61.8 ft.  | 51.3 ft.  |  |  |  |  |  |  |

RECEIVED

AUG 2 4 2004

OFFICE OF THE BUILDING WISPECTOR TOWN OF CLARKSTOWN

Lic. 49162

Robert E. Sorace, PLS 135 South Main Street New City, NY 10956 (845) 638-1498

RO 0004

Tax Lot Designation

Sect. 53.17 Blk. 1 Lot 40