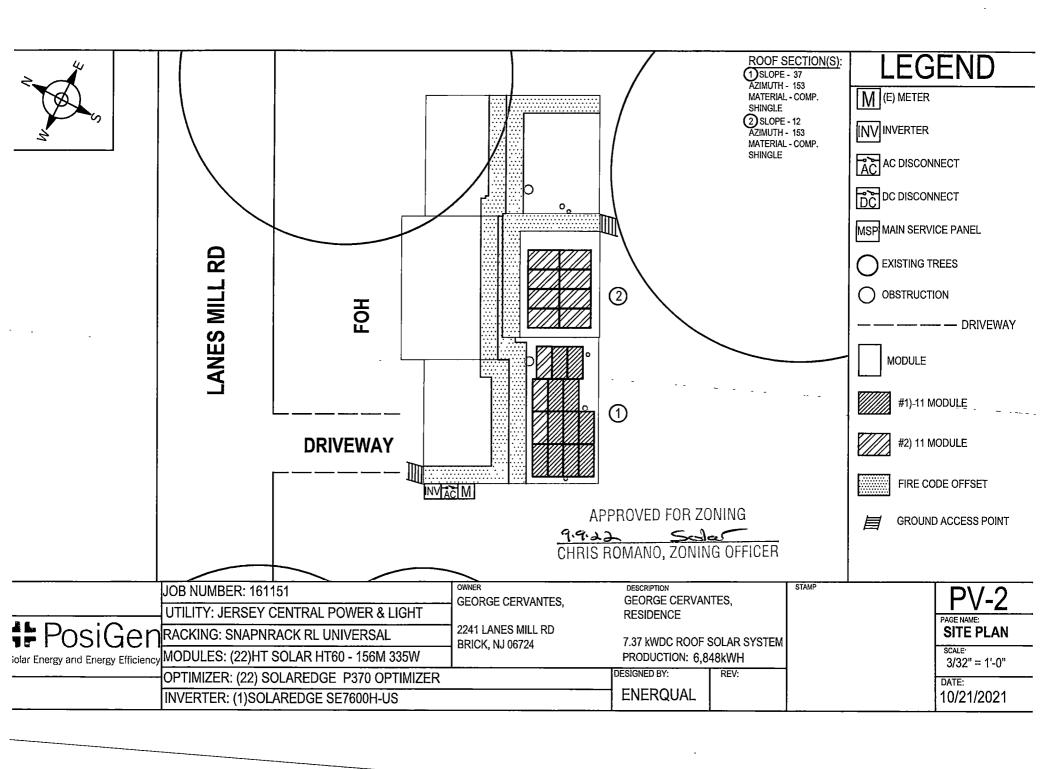

|                                                                                   |         |
| <ul> <li>✓ Permitted by Ordinance</li> <li>☐ Permitted by Variance approved on:</li> <li>☐ Approved with Conditions</li> <li>☐ Valid Nonconforming Use/Structure is established by</li> <li>☐ Zoning Board of Adjustment</li> </ul> | ☐ Zoning Officer                                                                  |         |
| Christopher J. Romano, Zoning Officer                                                                                                                                                                                               | 9/9/2022<br>Date                                                                  |         |











Lt. Governor

## New Jersey Office of the Attorney General

Division of Consumer Affairs

Board of Examiners of Electrical Contractors
124 Halsey Street, 6th Floor, Newark NJ 07102



Acting Attorney Gene SEAN P. NEAFSEY

> Mailing Address: P.O. Box 45008 Newark, NJ 07101 (973) 604-6410 (973) 604-6534

**Acting Director** 

January 14, 2022

#### TO WHOM IT MAY CONCERN

Our records indicate that the holder of License and Business Permit No. 34EB01502400 has applied to the Board of Electrical Contractors for a pressure seal which has not yet been issued to him/her by the vendor.

Please accept this sealed letter as an interim device pending the furnishing of a seal to:

MARK G EBNER
POSIGEN NJ LLC
1600 N Olden Avenue
Trenton NJ 08638

This letter will be rendered invalid 300 days