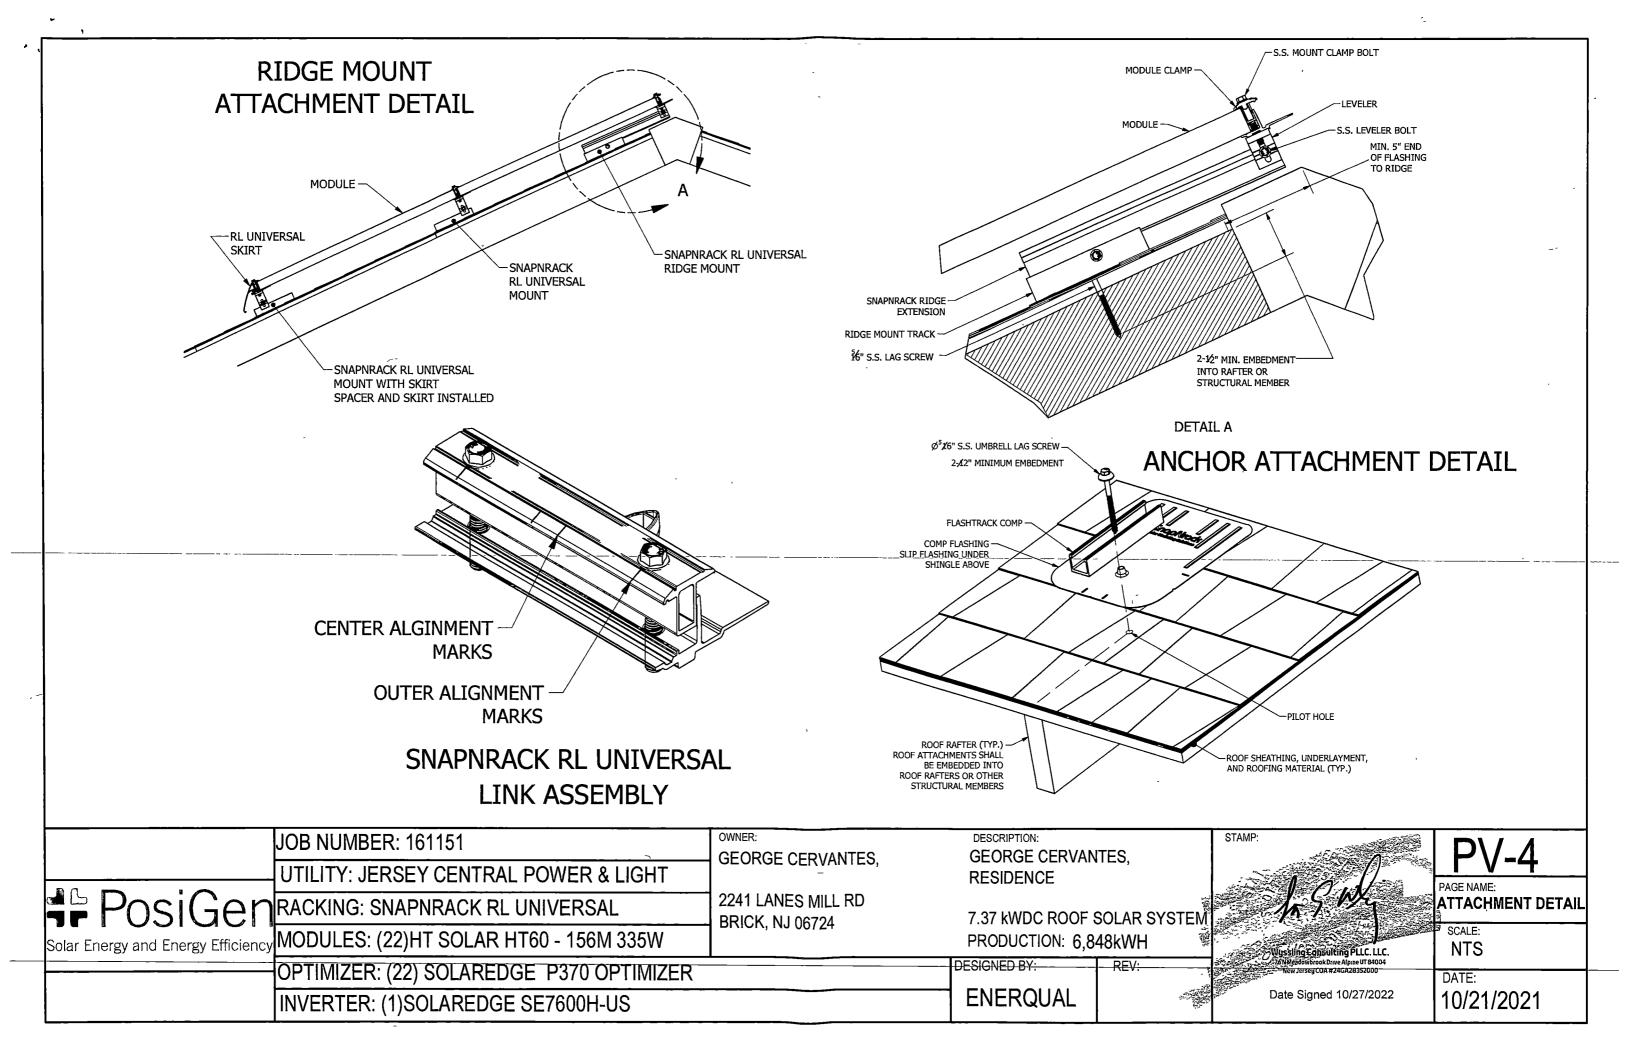

CALE:     |
| <del></del>                        | OPTIMIZER: (22) S | OLAREDGE P370 OPTIMIZER | `                                     | DESIGNED BY:               | REV:         | 76 NMeadowbrook Drive Alpine UT 84004 ;<br>New Jerseij COA #24GA 2835 2000 | DATE:        |
| . '                                | INVERTER: (1)SOI  | _AREDGE SE7600H-US      |                                       | ENERQUAL                   |              | Date Signed 10/27/2022                                                     | 10/21/2021   |
|                                    |                   |                         |                                       |                            | 12-          | 3414 7241 7                                                                | anes Mill 17 |









GENERAL ELECTRICAL **NOTES** 

UTILITY HAS 24-HR UNRESTRICTED ACCESS TO ALL PHOTOVOLTAIC SYSTEM COMPONENTS LOCATED AT

PosiGen Productions

2241

**George Cervantes** 

Brick New Jersey 08724

anes Mill Rd

SYSTEM

**POWER** 

SOLAR

GRID-TIED

161151

CONDUCTORS EXPOSED TO WET LOCATIONS SHALL BE SUITABLE FOR USE IN WET LOCATIONS PER NEC ARTICLE 310.10 (C).

**GROUNDING NOTES** 

ALL EQUIPMENT SHALL BE PROPERLY GROUNDED PER THE REQUIREMENTS OF NEC ARTICLES 250 & 690

PV MODULES SHALL BE GROUNDED TO MOUNTING RAILS USING MODULE LUGS OR RACKING INTEGRATED GROUNDING CLAMPS AS ALLOWED

BY LOCAL JURISDICTION, ALL OTHER EXPOSED METAL PARTS SHALL BE GROUNDED USING UL-LISTED LAY-IN LUGS

INSTALLER SHALL CONFIRM THAT MOUNTING SYSTEM HAS BEEN EVALUATED FOR COMPLIANCE WITH UL 2703 "GROUNDING AND B