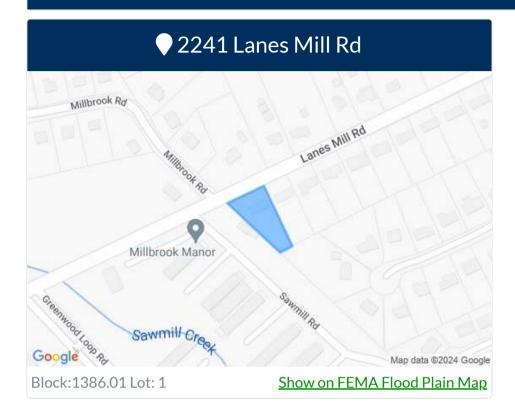

#### Brick Township | 2241 LANES MILL RD

1386.01 1 - Residential

Last Updated: 3/29/2023 10:26 AM

#### 2241 Lanes Mill Rd

Block: 1386.01 Lot: 1

Residential

#### Section Summary

| <b>A</b> Location |                    |  |  |  |  |  |
|-------------------|--------------------|--|--|--|--|--|
| Street            | 2241 Lanes Mill Rd |  |  |  |  |  |
| City              |                    |  |  |  |  |  |
| Zip               |                    |  |  |  |  |  |
| Block             | 1386.01            |  |  |  |  |  |
| Lot               | 1                  |  |  |  |  |  |
| Qualifier         |                    |  |  |  |  |  |