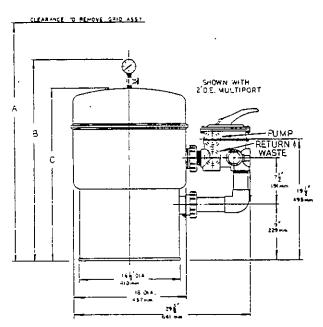

#### WARNING

THIS FURNACE IS NOT APPROVED OR RECOMMENDED FOR HORIZONTAL APPLICATION OR INSTALLATION ON ITS BACK, WITH ACCESS DOORS FACING UPWARDS.

TABLE 1. DIMENSIONS AND CLEARANCE TO COMBUSTIBLE MATERIAL (INCHES)

| MODEL       |       | ъ.      | r                  | D   | -                  |       | REI    | DUCED CLEAR | RANCES (IN | .)    |      |
|-------------|-------|---------|--------------------|-----|--------------------|-------|--------|-------------|------------|-------|------|
| MODEL       | A     | "       |                    | יי  | -                  | SIDES | BOTTOM | BACK        | TOP        | FRONT | VENT |
| RGVG-05     | 14    | 1227/32 | 103/8              | (A) | 13¹/s              | 1     | 0      | 0           | 2          | 6     | 6®   |
| RGVG-07     | 171/2 | 1611/32 | 121/8              | (A) | 165/8              | 1     | 0      | 0           | 2          | 6     | 6®   |
| RGVG-10(~)A | 171/2 | 1611/32 | 12¹/s              | A   | 16 <sup>5</sup> /8 | 1     | 0      | 0           | 2          | 6     | 6®   |
| RGVG-10(-)B | 21    | 1927/32 | 13 <sup>7</sup> /8 | A   | 201/8              | 1     | 0      | 0           | 2          | 6     | 6®   |
| RGVG-12     | 241/2 | 2311/32 | 155/8              | A   | 235/8              | 1     | 0      | 0           | 2          | 6     | 6®   |
| RGVG-15     | 241/2 | 2311/32 | 15 <sup>5</sup> /8 | A   | 235/8              | 1     | 0      | 0           | 2          | 6     | 6®   |

NOTES: (a) Vent connection as shipped from the factory is 3". Certain installations may require a 3" to 4" or 3" to 5" adaptor.

® May be 1" with type "B-1" vent.