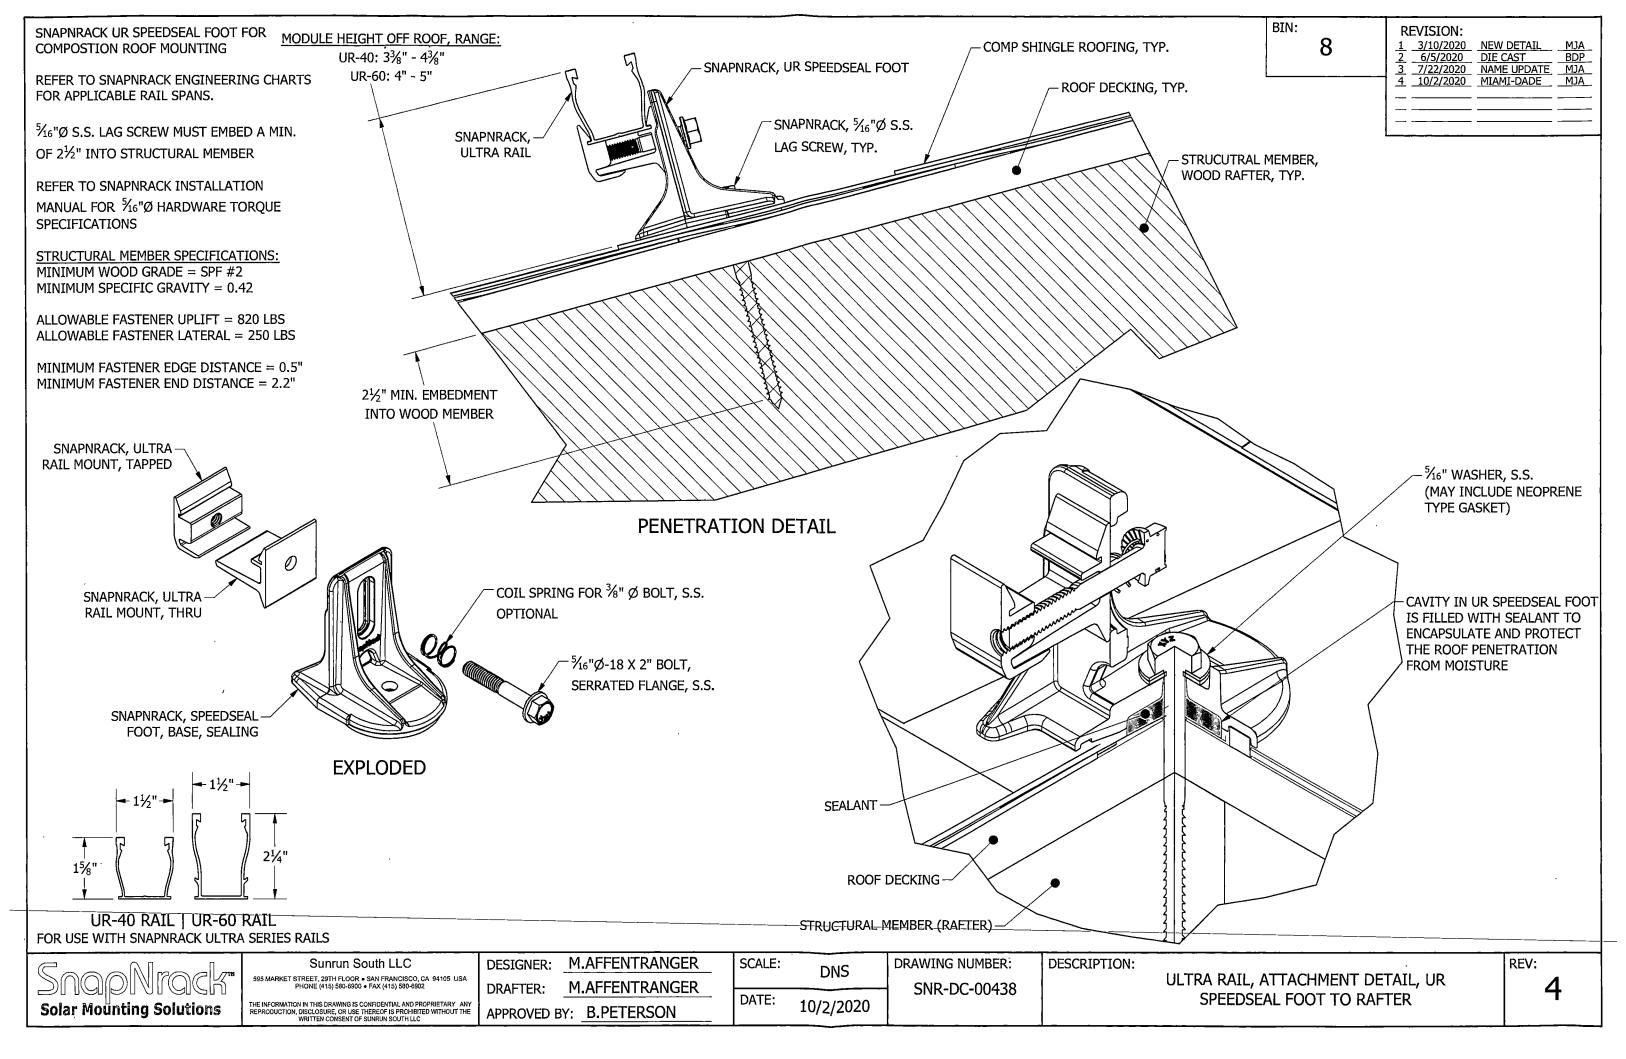

|                            |            |                            |            |             |                              |     |  |
| CEC Weighted Efficiency                                                      | 99 99 240V<br>98 5 @ 208V |                            |            |                            |            |             | %                            |     |  |
| Nighttime Power Consumption                                                  | <25 ' W                   |                            |            |                            |            |             |                              | ¹ W |  |

th For other regional settings please contact SolarEdge support

A higher current source may be used the inverter will limit its input current to the volues state.



## **SnapNrack SpeedSeal™ Foot**

Patent Pending Lag Driven Sealant Solution for Ultra Rail



#### **A New Generation of Roof Attachments**

- Innovative design incorporates flashing reliability into a single roof attachment
- 100% waterproof solution
- Sealing cavity with compressible barrier secures sealant in place & fills voids

#### Maintain the Integrity of the Roof by Eliminating Disruption

- Zero prying of shingles
- Zero removal of nails leaving holes in the roof
- Roof remains installed the way manufacturer meant it to be

#### Lag Driven Sealant Waterproofing

- Time Tested Roof Sealant provides lasting seal
- Sealant is compressed into cavity and lag hole as attachment is secured to rafter
- Active sealant solidifies bond if ever touched by liquid
- Technology passes UL 258