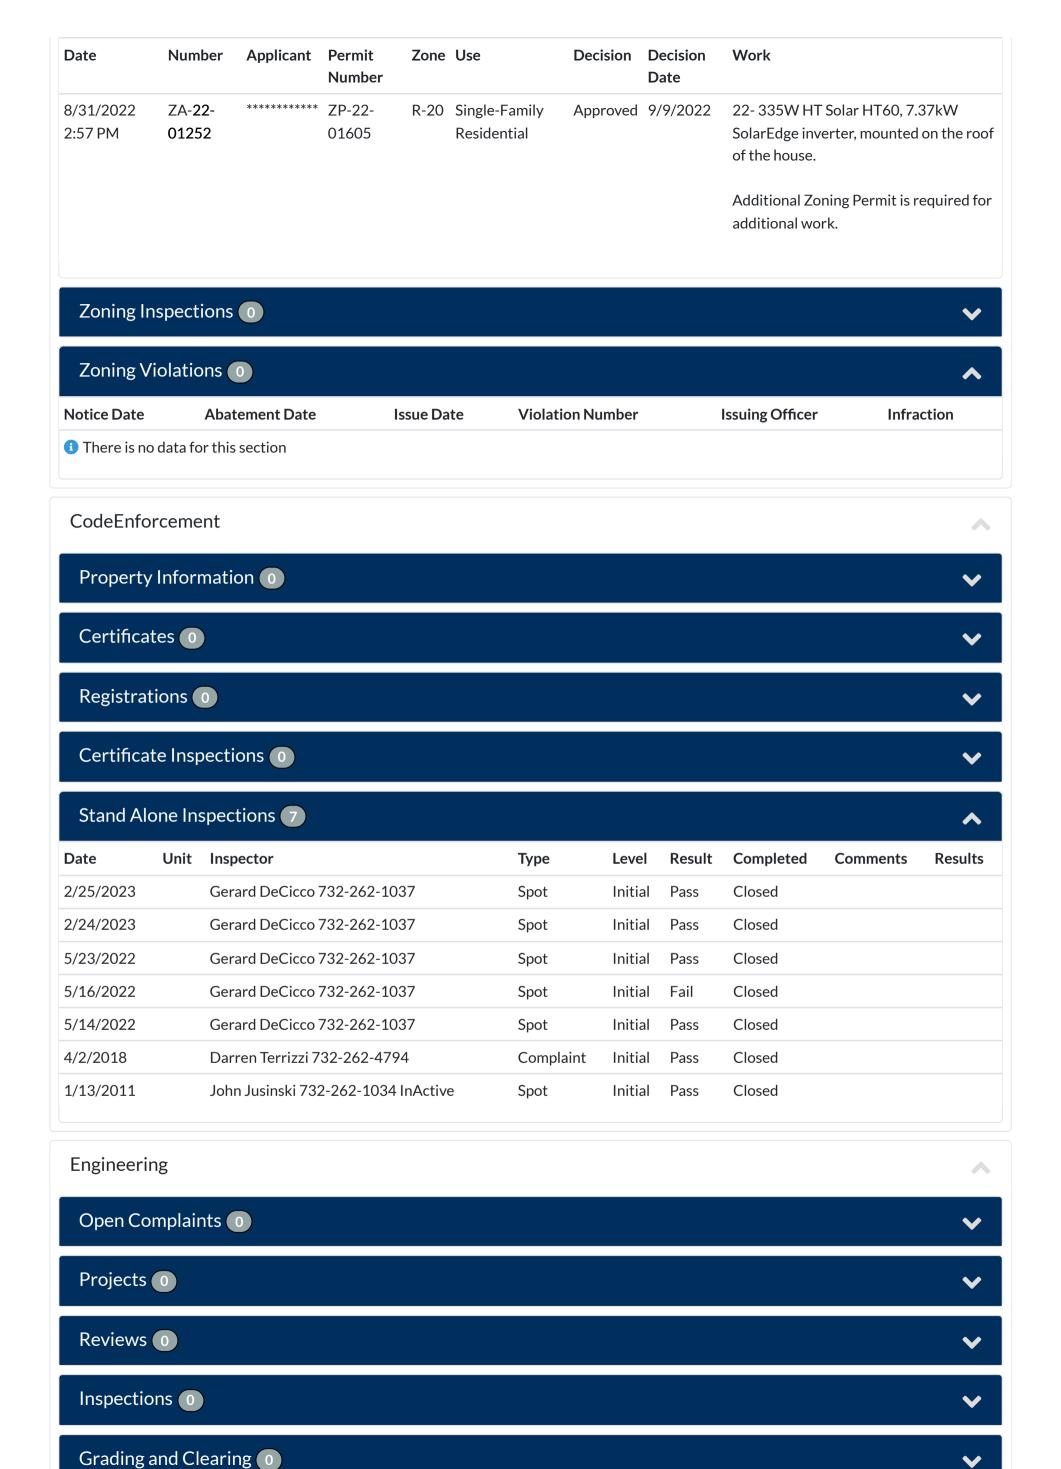

Business# 732-262-1003

PERMITS Per TOWNSHIP OF BRICK Building Department there is an Open Permit on this property.

Permit# ZP-22-01605 Permit Type: Zoning Permit

Collector: TOWNSHIP OF BRICK Building Department Payable: 401 Chambers Bridge Road, Brick, New Jersey 08723