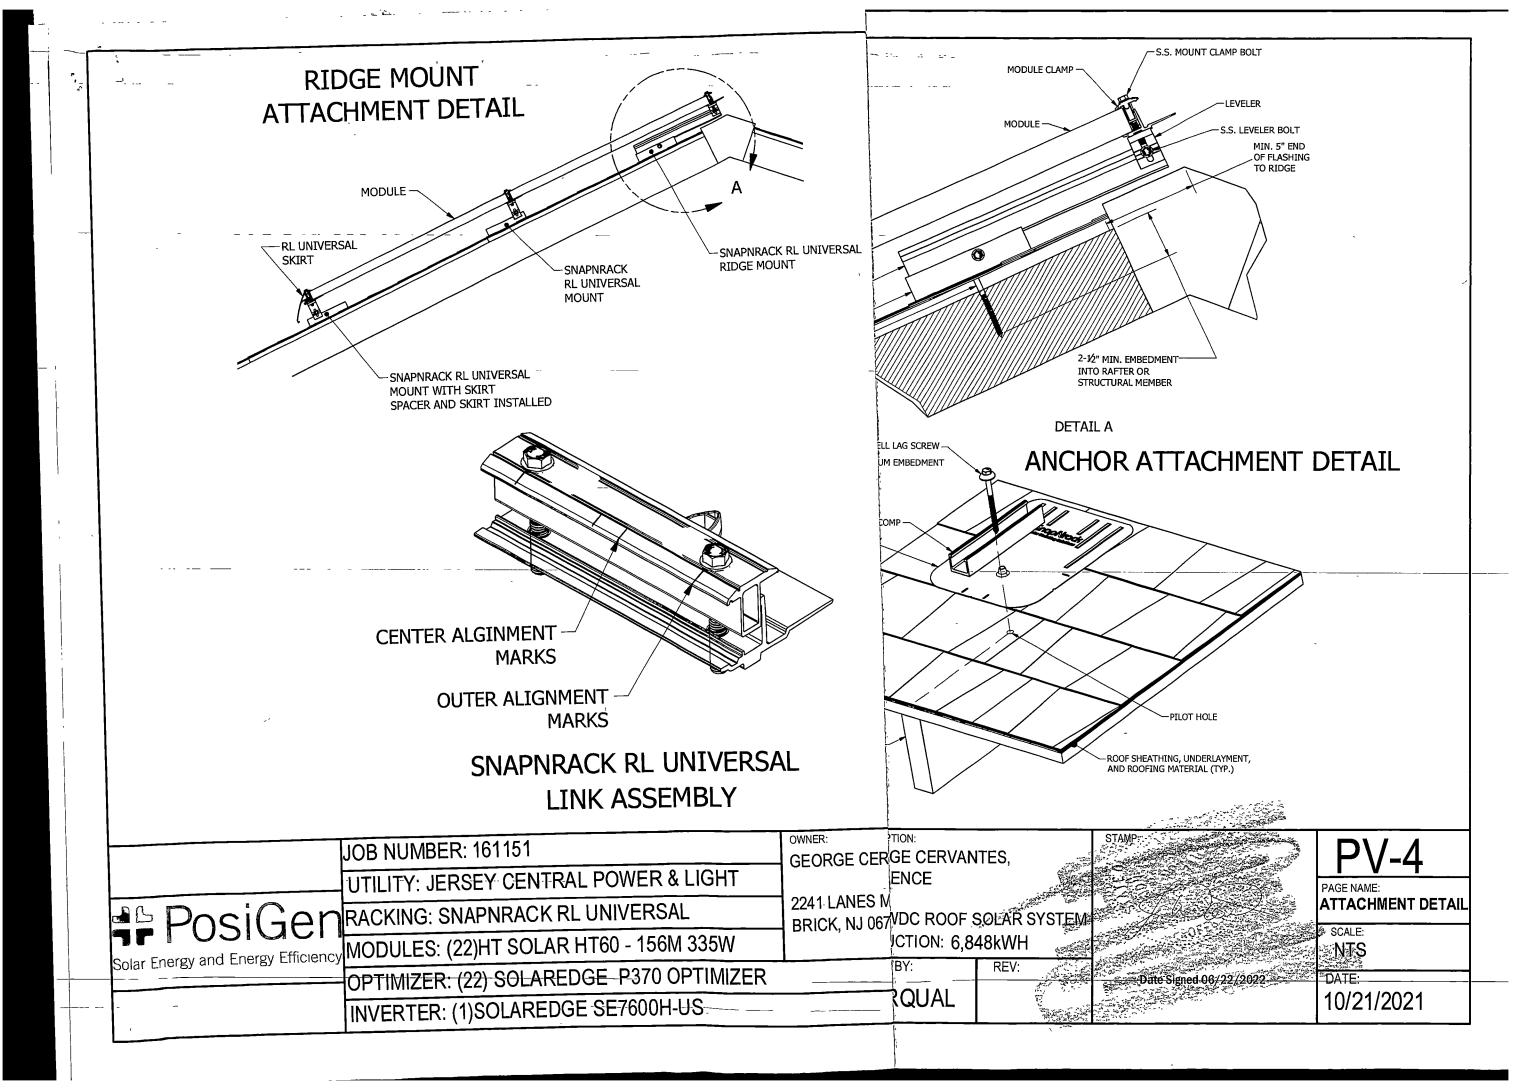

#### Brick Township | 2241 LANES MILL RD

1386.01 1 - Residential

Last Updated: 3/29/2023 10:26 AM

#### 2241 Lanes Mill Rd

Block: 1386.01 Lot: 1

Residential