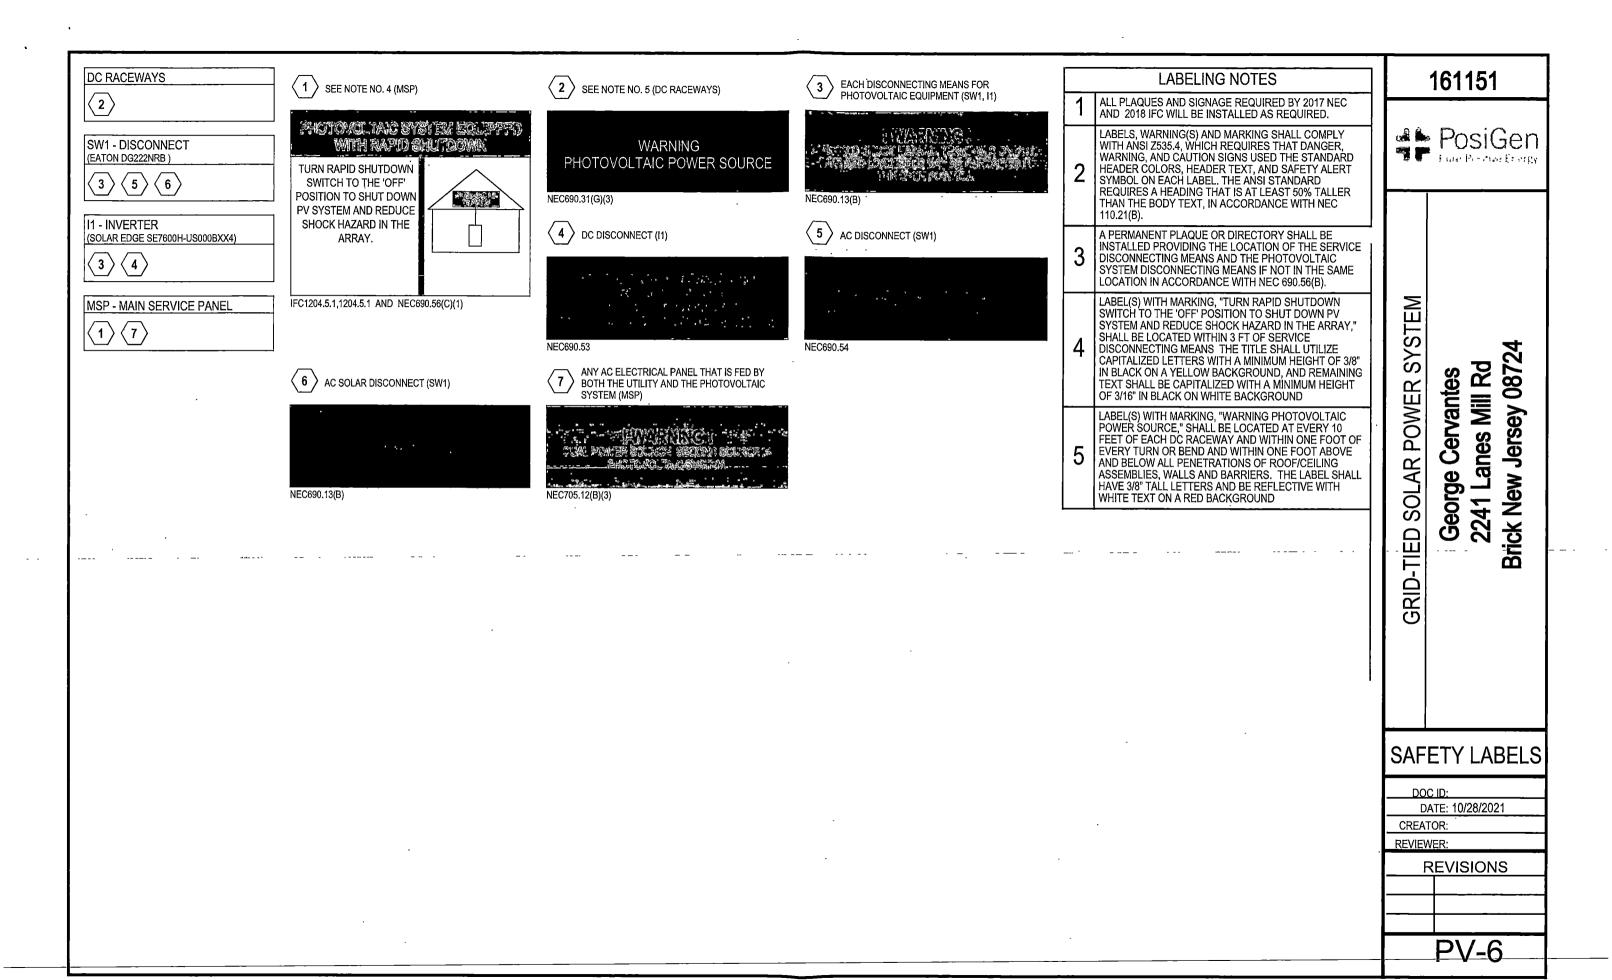

OR COMPLIANCE WITH UL 2703 "GROUNDING AND BONDING" WHEN USED WITH PROPOSED PV MODULE.

IF THE EXISTING MAIN SERVICE PANEL DOES NOT HAVE A VERIFIABLE GROUNDING

ELECTRODE, IT IS THE CONTRACTOR'S RESPONSIBILITY TO INSTALL A SUPPLEMENTAL GROUNDING ELECTRODE AC SYSTEM GROUNDING

ELECTRODE CONDUCTOR (GEC) S SHALL BE A MINIMUM SIZE #8AWG WHEN INSULATED, #6AWG IF BARE

WIRE. EQUIPMENT GROUNDING CONDUCTORS SHALL BE SIZED ACCORDING TO NEC ARTICLE 690.45,

AND BE A MINIMUM OF #10AWG WHEN NOT EXPOSED TO DAMAGE, AND #6AWG SHALL BE USED WHEN EXPOSED TO DAMAGE

GROUNDING AND BONDING CONDUCTORS, IF INSULATED, SHALL BE COLOR CODED GREEN, OR MARKED GREEN IF #4AWG OR LARGER

SINGLE-LINE DIAGRAM SCALE: NTS

SINGLE-LINE DIAGRAM

PROJECT ID:161151 DATE: 10/28/2021 CREATED BY: DE CHECKED BY:

REVISIONS

-PV-5



"Vinicaris 1500V module

HT60-156M-C HT60-156M(V)-C Sharigh it Aeroupace Automobile Electromechanical Co. Ltd. Website www.hit-sage.com



Han til ga ig shendhold eweneigh co. It l Turk y Teole Enlighton t Stock Company

315W / 320W / 325W 330W/335W

10Ys Products Warranty



number and width of main gate lines, Maximize the light receiving area of components and Reduce component power consumption

25Ys Warranty on power output

PID Resistant



PID

Designed for high voltage systems of up to 1500 VDC, increasing the string length of solar systems and saving on BoS costs

■ Module Efficiency ● No of Cel 3

Microcrack resistant Double glass structure enhance reliability, triple EL

tested of high

quality control.



All the modules are sorted and packaged by amperage, reducing mismatch l