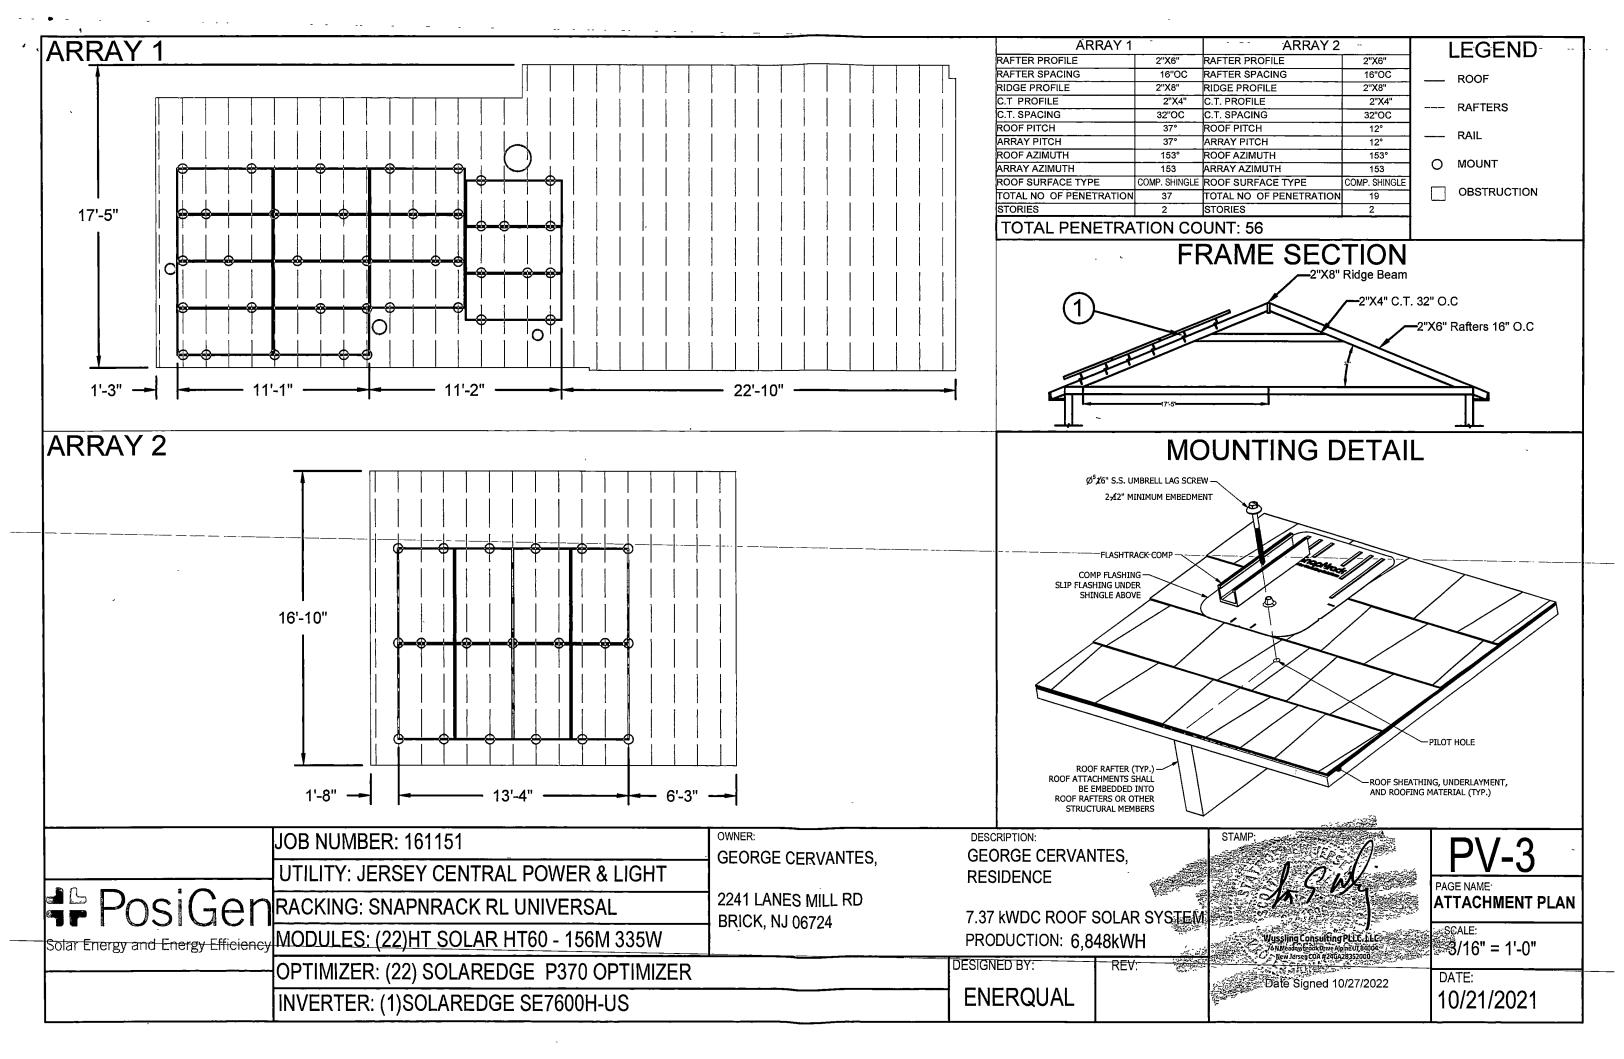

ESCALE:     |
| <del></del>                        | OPTIMIZER: (22) S | OLAREDGE P370 OPTIMIZER | `                                     | DESIGNED BY:               | REV:         | 76 NMeadowbrook Drive Alpine UT 84004 ;<br>New Jerseij COA #24GA 2835 2000 | DATE:        |
| . '                                | INVERTER: (1)SOI  | _AREDGE SE7600H-US      |                                       | ENERQUAL                   |              | Date Signed 10/27/2022                                                     | 10/21/2021   |
|                                    |                   |                         |                                       |                            | 12-          | 3414 7241 7                                                                | anes Mill 17 |









GENERAL ELECTRICAL **NOTES** 

UTILITY HAS 24-HR UNRESTRICTED ACCESS TO ALL PHOTOVOLTAIC SYSTEM COMPONENTS LOCATED AT

PosiGen Productions

2241

**George Cervantes** 

Brick New Jersey 08724

anes Mill Rd

SYSTEM

**POWER** 

SOLAR

GRID-TIED

161151

CONDUCTORS EXPOSED TO WET LOCATIONS SHALL BE SUITABLE FOR USE IN WET LOCATIONS PER NEC ARTICLE 310.10 (C).

**GROUNDING NOTES** 

ALL EQUIPMENT SHALL BE PROPERLY GROUNDED PER THE REQUIREMENTS OF NEC ARTICLES 250 & 690

PV MODULES SHALL BE GROUNDED TO MOUNTING RAILS USING MODULE LUGS OR RACKING INTEGRATED GROUNDING CLAMPS AS ALLOWED

BY LOCAL JURISDICTION, ALL OTHER EXPOSED METAL PARTS SHALL BE GROUNDED USING UL-LISTED LAY-IN LUGS

INSTALLER SHALL CONFIRM THAT MOUNTING SYSTEM HAS BEEN EVALUATED FOR COMPLIANCE WITH UL 2703 "GROUNDING AND