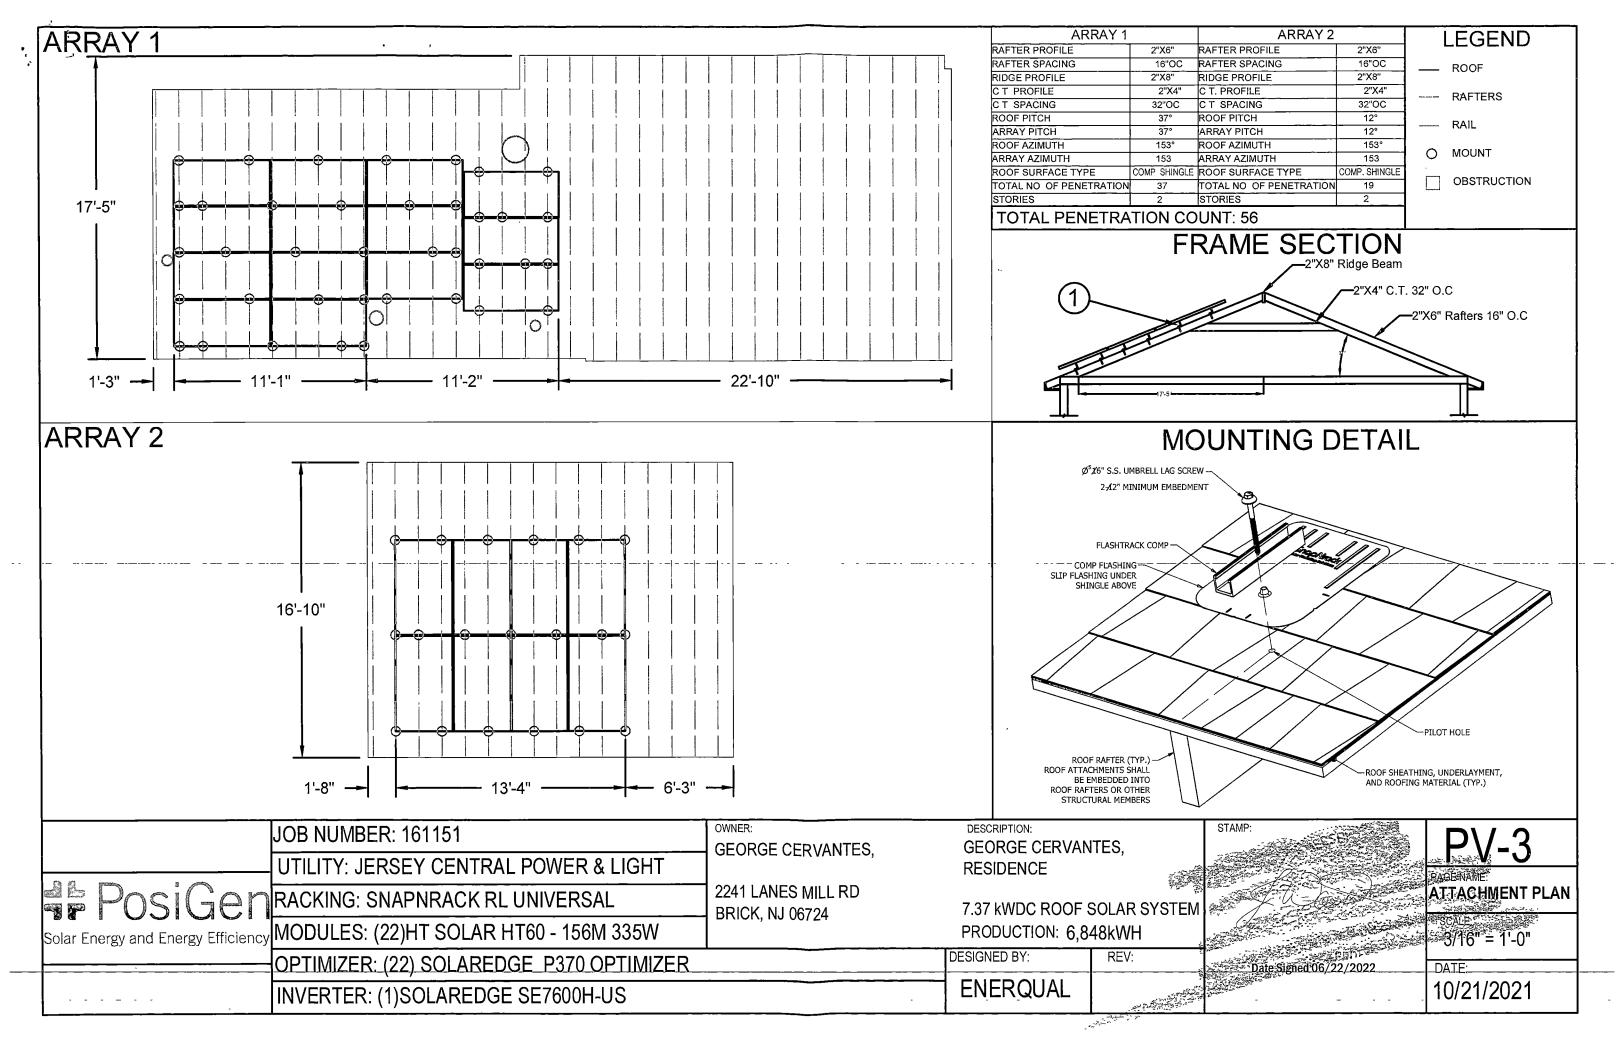

#### Brick Township | 2241 LANES MILL RD

1386.01 1 - Residential

Last Updated: 3/29/2023 10:26 AM

#### 2241 Lanes Mill Rd

Block: 1386.01 Lot: 1

Residential