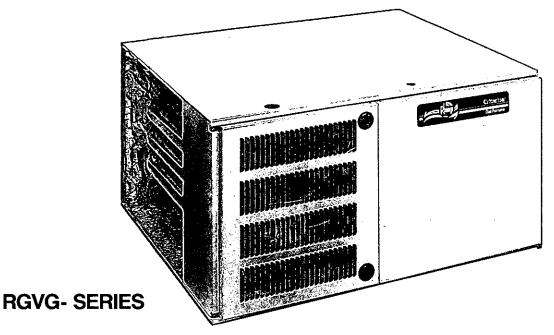

## CRITERION® 80% A.F.U.E.† HORIZONTAL ONLY GAS FURNACES

Models with Input Rates from 50,000 to 150,000 BTU/HR (U.S. & Canadian Models)

The Rheem® Criterion® horizontal gas furnaces are designed for attic, crawl space or suspended installations with horizontal air flow.

#### PHYSICAL DATA AND SPECIFICATIONS—(HORIZONTAL ONLY)

U.S. MODELS

| MODEL NUMBERS                                                    | RGVG-05EAUER<br>RGVG-05NAUER | RGVG-07EAUER<br>RGVG-07NAUER | RGVG-07EAMGR<br>RGVG-07NAMGR | RGVG-10EAMER<br>RGVG-10NAMER | RGVG-10EBRJR<br>RGVG-10NBRJR | RGVG-12EARJR<br>RGVG-12NARJR | RGVG-15EARJR<br>RGVG-15NARJR |
|------------------------------------------------------------------|------------------------------|------------------------------|------------------------------|------------------------------|------------------------------|------------------------------|------------------------------|
| INPUT-BTU/HR ②                                                   | 50,000                       | 75,000                       | 75,000                       | 100,000                      | 100,000                      | 125,000                      | 150,000                      |
| HEATING CAPACITY BTU/HR                                          | 41,000                       | 59,500                       | 60,500                       | 80,000                       | 81,000                       | 99,000                       | 119,500                      |
| HEAT EXT. STATIC PRESSURE                                        | .10                          | .12                          | .12                          | .15                          | .15                          | .20                          | .20                          |
| BLOWER (D x W)                                                   | 11 x 6                       | 11 x 6                       | 11 x 7                       | 11 x 7                       | 11 x 10                      | 11 x 10                      | 11 x 10                      |
| MOTOR H.P.—SPEEDS—TYPE                                           | 1/2-4-PSC                    | 1/2-3-PSC                    | 3/4-4-PSC                    | 1/2-3-PSC                    | 3/4-4-PSC                    | 3/4-4-PSC                    | 3/4-4-PSC                    |
| MOTOR FULL LOAD AMPS                                             | 6.8                          | 6.8                          | 9.5                          | 6.8                          | 9.5                          | 9.5                          | 9.5                          |
| HEATING SPEED                                                    | LOW                          |
| COOLING SPEED                                                    | HIGH                         |
| COOLING CFM @ .5" E.S.P.<br>(NOMINAL)                            | 1200                         | 1200                         | 1600                         | 1200                         | 2000                         | 2000                         | 2000                         |
| MAX. EXT. STATIC PRESSURE (IN.)                                  | .50                          | .50                          | .50                          | .50                          | .50                          | .50                          | .50                          |
| TEMPERATURE RISE RANGE °F                                        | 25-55                        | 40-70                        | 25-55                        | 45-75                        | 40-70                        | 40-70                        | 50-80                        |
| APPROX. SHIPPING WEIGHT (LBS.)                                   | 85                           | 105                          | 105                          | 115                          | 120                          | 140                          | 150                          |
| AFUE-H.S.I. MODELS ①                                             | 82.2%                        | 80.5%                        | 80.8%                        | 80.2%                        | 80%                          | 80%                          | 80%                          |
| CALIFORNIA SEASONAL EFFICIENCY-<br>H.S.I./NO <sub>x</sub> MODELS | 75.9/76.2                    | 74.4/74.9                    | 75.1/75.5                    | 75.2/75.2                    | 74.0/74.7                    | 75.2/75.3                    | 76.0/75.9                    |

#### MODEL IDENTIFICATION—HORIZONTAL ONLY MODELS

| R     | <u>G</u>       | v          | <u> </u>         |                                                     | 07E                                                                       | <del></del>                                        | A                                            | <u> </u>                                             | E                 | R                                                                                             |
|-------|----------------|------------|------------------|-----------------------------------------------------|---------------------------------------------------------------------------|----------------------------------------------------|----------------------------------------------|------------------------------------------------------|-------------------|-----------------------------------------------------------------------------------------------|
| Rheem | Gas<br>Furnace | Horizontal | Design<br>Series | Heating In Hot Surface Ignition 05E 07E 10E 12E 15E | put Design<br>NO <sub>x</sub><br>Model<br>05N<br>07N<br>10N<br>12N<br>15N | Input BTU/HR 50,000 75,000 100,000 125,000 150,000 | Variations A = Std. Cabinet B = Wide Cabinet | Blower Designation U = 11 x 6 M = 11 x 7 R = 11 x 10 | Heating & Cooling | Fuel Type  R = Natural Gas, U.S. Standard Furnace  A = Natural Gas, Canadian Standard Furnace |