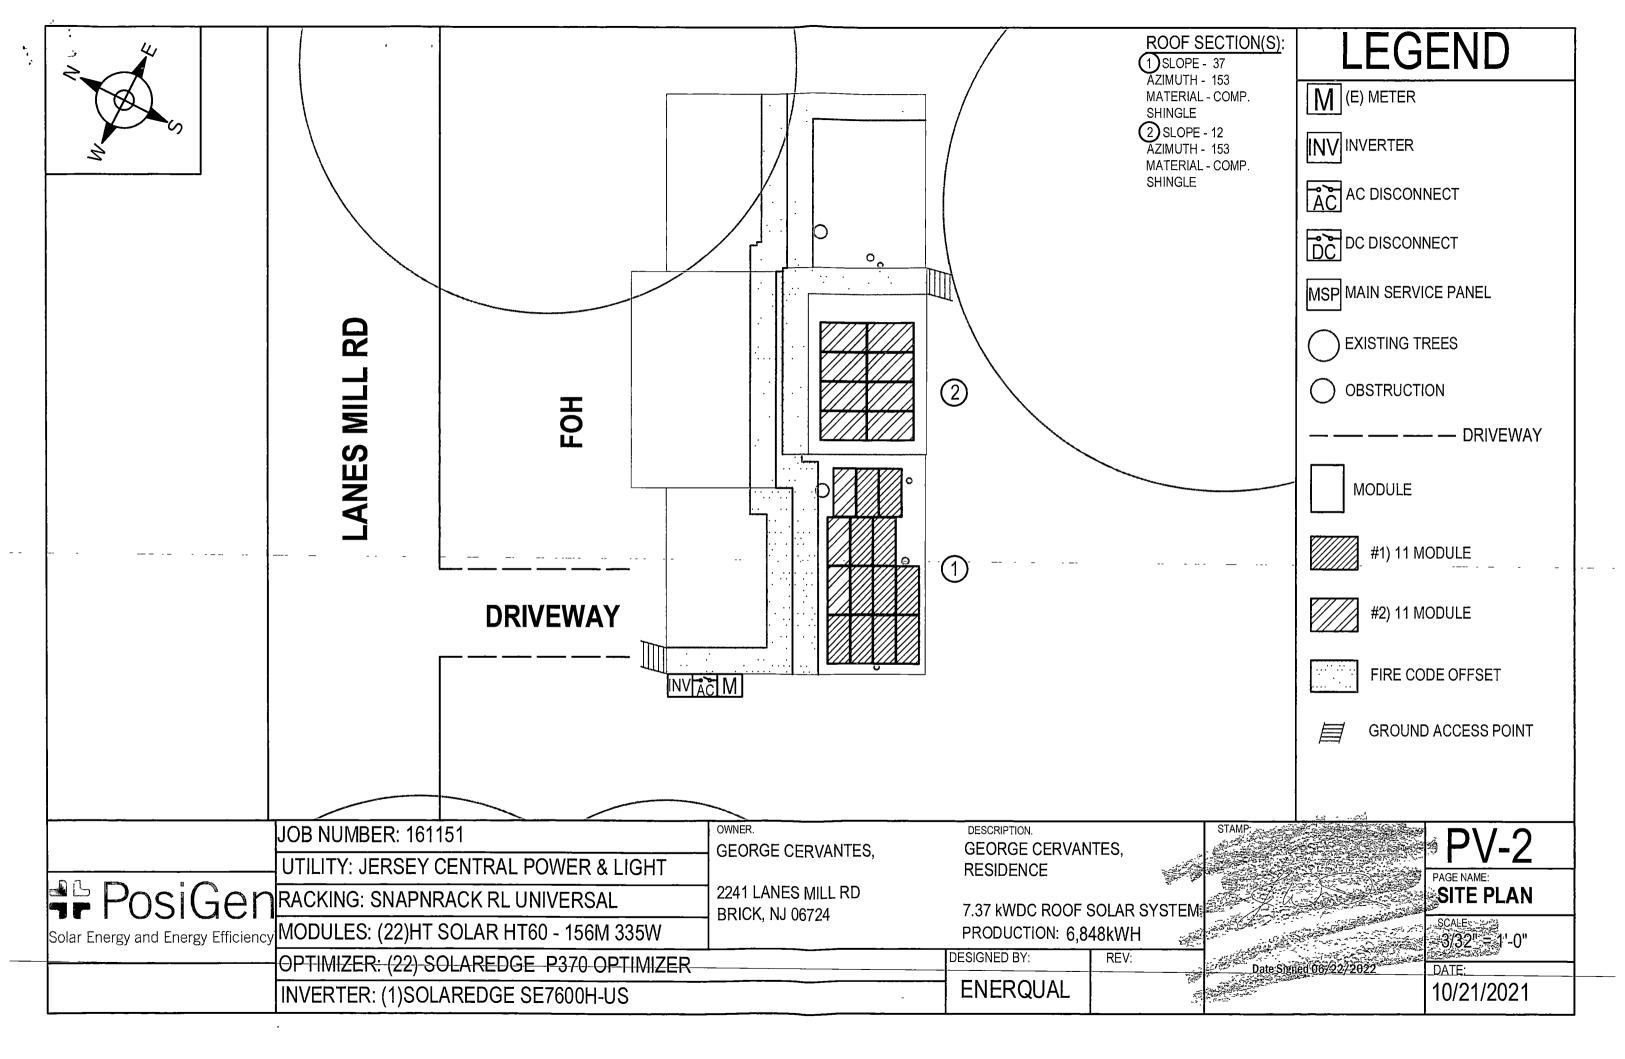

#### Brick Township | 2241 LANES MILL RD

1386.01 1 - Residential

Last Updated: 3/29/2023 10:26 AM

#### 2241 Lanes Mill Rd

Block: 1386.01 Lot: 1

Residential

#### Section Summary

| <b>A</b> Location |                    |  |  |  |  |  |
|-------------------|--------------------|--|--|--|--|--|
| Street            | 2241 Lanes Mill Rd |  |  |  |  |  |
| City              |                    |  |  |  |  |  |
| Zip               |                    |  |  |  |  |  |
| Block             | 1386.01            |  |  |  |  |  |
| Lot               | 1                  |  |  |  |  |  |
| Qualifier         |                    |  |  |  |  |  |