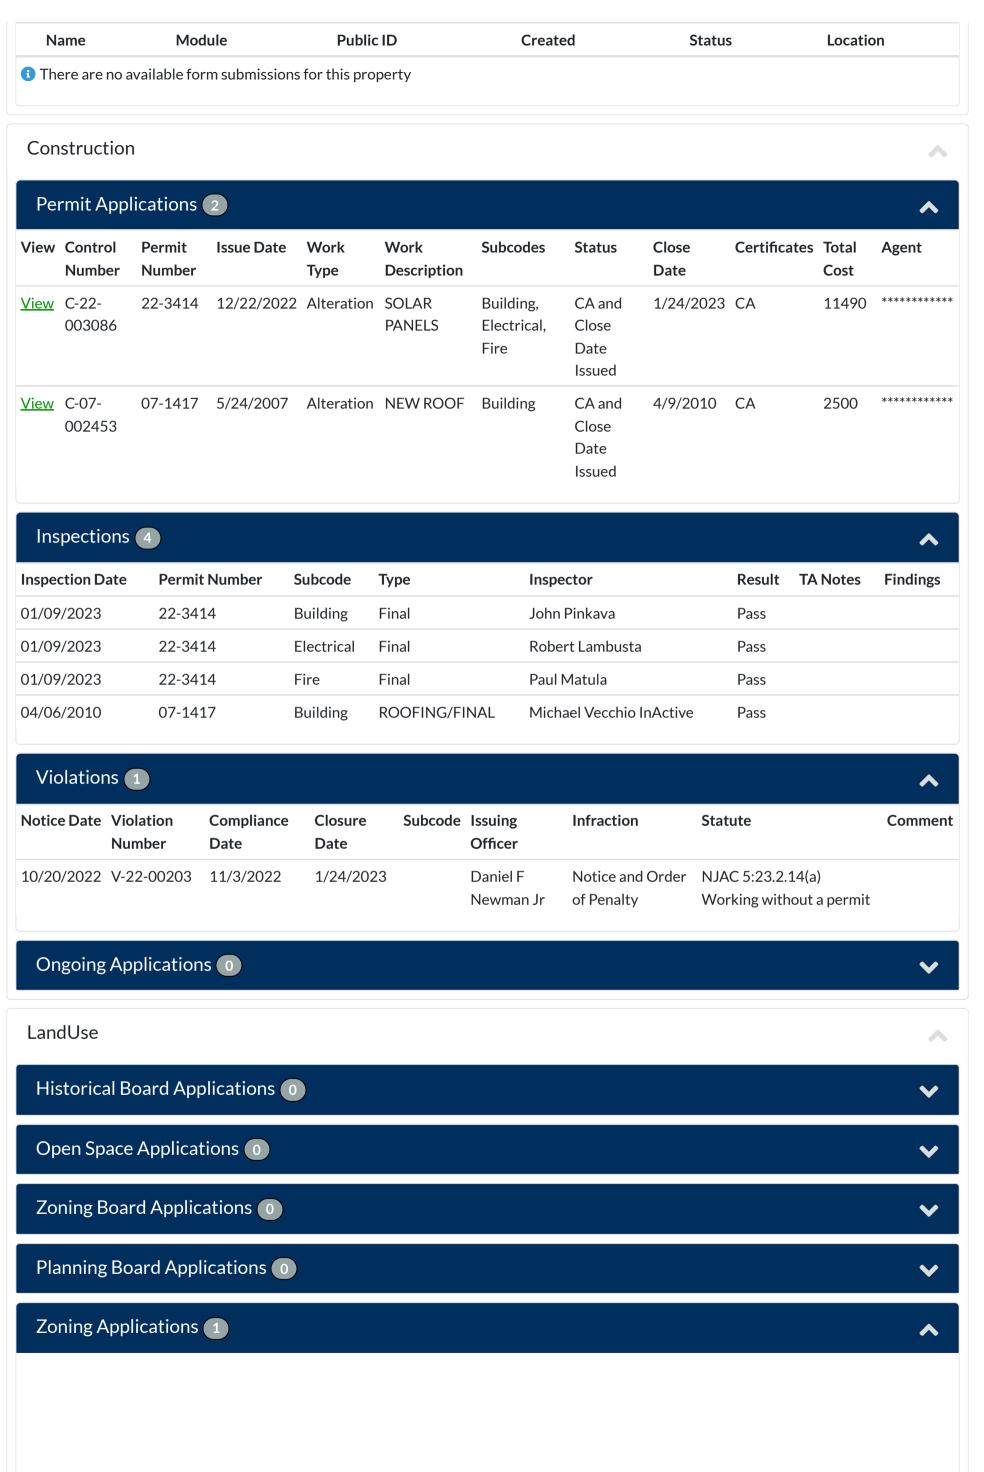

Business# 732-262-1003

PERMITS Per TOWNSHIP OF BRICK Building Department there is an Open Permit on this property.

Permit# ZP-22-01605 Permit Type: Zoning Permit

Collector: TOWNSHIP OF BRICK Building Department Payable: 401 Chambers Bridge Road, Brick, New Jersey 08723