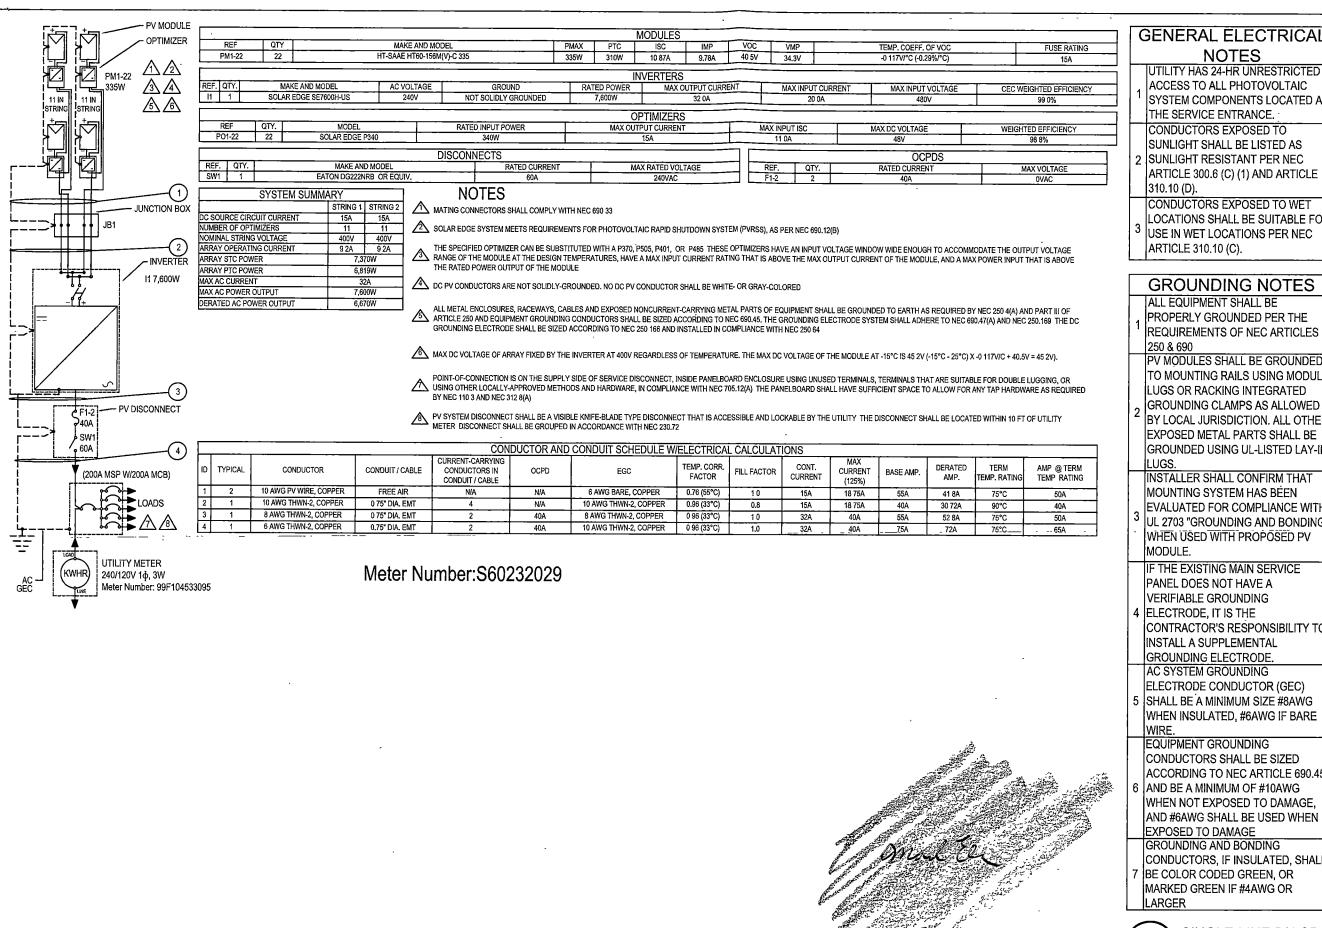

LE:     |
| <del></del>                        | OPTIMIZER: (22) S | OLAREDGE P370 OPTIMIZER | `                                     | DESIGNED BY:               | REV:         | 76 NMeadowbrook Drive Alpine UT 84004 ;<br>New Jerseij COA #24GA 2835 2000 | DATE:        |
| . '                                | INVERTER: (1)SOI  | _AREDGE SE7600H-US      |                                       | ENERQUAL                   |              | Date Signed 10/27/2022                                                     | 10/21/2021   |
|                                    |                   |                         |                                       |                            | 12-          | 3414 7241 7                                                                | anes Mill 17 |









GENERAL ELECTRICAL **NOTES** 

UTILITY HAS 24-HR UNRESTRICTED ACCESS TO ALL PHOTOVOLTAIC SYSTEM COMPONENTS LOCATED AT

PosiGen Productions

2241

**George Cervantes** 

Brick New Jersey 08724

anes Mill Rd

SYSTEM

**POWER** 

SOLAR

GRID-TIED

161151

CONDUCTORS EXPOSED TO WET LOCATIONS SHALL BE SUITABLE FOR USE IN WET LOCATIONS PER NEC ARTICLE 310.10 (C).

**GROUNDING NOTES** 

ALL EQUIPMENT SHALL BE PROPERLY GROUNDED PER THE REQUIREMENTS OF NEC ARTICLES 250 & 690

PV MODULES SHALL BE GROUNDED TO MOUNTING RAILS USING MODULE LUGS OR RACKING INTEGRATED GROUNDING CLAMPS AS ALLOWED

BY LOCAL JURISDICTION, ALL OTHER EXPOSED METAL PARTS SHALL BE GROUNDED USING UL-LISTED LAY-IN LUGS

INSTALLER SHALL CONFIRM THAT MOUNTING SYSTEM HAS BEEN EVALUATED FOR COMPLIANCE WITH UL 2703 "GROUNDING AND BON