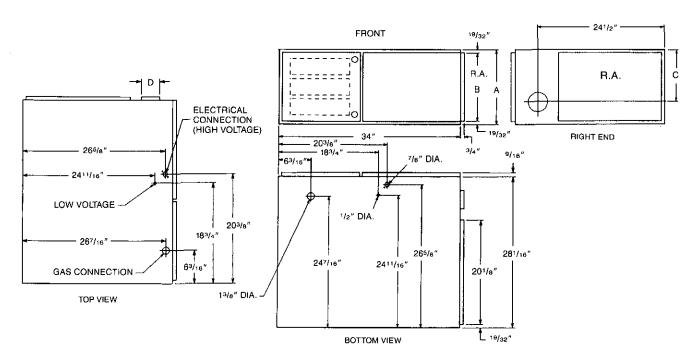

#### HORIZONTAL ONLY DIMENSIONS

#### WARNING

THIS FURNACE IS NOT APPROVED OR RECOMMENDED FOR HORIZONTAL APPLICATION OR INSTALLATION ON ITS BACK, WITH ACCESS DOORS FACING UPWARDS.

TABLE 1. DIMENSIONS AND CLEARANCE TO COMBUSTIBLE MATERIAL (INCHES)

| MODEL       |       | ъ.      | r                  | D   | -                  |       | REI    | DUCED CLEAR | RANCES (IN | .)    |      |
|-------------|-------|---------|--------------------|-----|--------------------|-------|--------|-------------|------------|-------|------|
| MODEL       | A     | "       |                    | יי  | -                  | SIDES | BOTTOM | BACK        | TOP        | FRONT | VENT |
| RGVG-05     | 14    | 1227/32 | 103/8              | (A) | 13¹/s              | 1     | 0      | 0           | 2          | 6     | 6®   |
| RGVG-07     | 171/2 | 1611/32 | 121/8              | (A) | 165/8              | 1     | 0      | 0           | 2          | 6     | 6®   |
| RGVG-10(~)A | 171/2 | 1611/32 | 12¹/s              | A   | 16 <sup>5</sup> /8 | 1     | 0      | 0           | 2          | 6     | 6®   |
| RGVG-10(-)B | 21    | 1927/32 | 13 <sup>7</sup> /8 | A   | 201/8              | 1     | 0      | 0           | 2          | 6     | 6®   |
| RGVG-12     | 241/2 | 2311/32 | 155/8              | A   | 235/8              | 1     | 0      | 0           | 2          | 6     | 6®   |
| RGVG-15     | 241/2 | 2311/32 | 15 <sup>5</sup> /8 | A   | 235/8              | 1     | 0      | 0           | 2          | 6     | 6®   |

NOTES: (a) Vent connection as shipped from the factory is 3". Certain installations may require a 3" to 4" or 3" to 5" adaptor.

® May be 1" with type "B-1" vent.