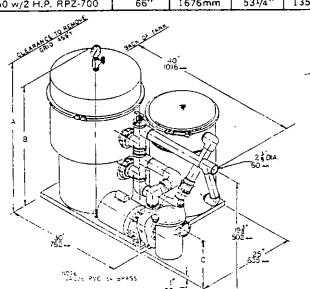

#### WARNING

THIS FURNACE IS NOT APPROVED OR RECOMMENDED FOR HORIZONTAL APPLICATION OR INSTALLATION ON ITS BACK, WITH ACCESS DOORS FACING UPWARDS.

TABLE 1. DIMENSIONS AND CLEARANCE TO COMBUSTIBLE MATERIAL (INCHES)

| MODEL       |       | ъ.      | r                  | D   | -                  |       | REI    | DUCED CLEAR | RANCES (IN | .)    |      |
|-------------|-------|---------|--------------------|-----|--------------------|-------|--------|-------------|------------|-------|------|
| MODEL       | A     | "       |                    | יי  | -                  | SIDES | BOTTOM | BACK        | TOP        | FRONT | VENT |
| RGVG-05     | 14    | 1227/32 | 103/8              | (A) | 13¹/s              | 1     | 0      | 0           | 2          | 6     | 6®   |
| RGVG-07     | 171/2 | 1611/32 | 121/8              | (A) | 165/8              | 1     | 0      | 0           | 2          | 6     | 6®   |
| RGVG-10(~)A | 171/2 | 1611/32 | 12¹/s              | A   | 16 <sup>5</sup> /8 | 1     | 0      | 0           | 2          | 6     | 6®   |
| RGVG-10(-)B | 21    | 1927/32 | 13 <sup>7</sup> /8 | A   | 201/8              | 1     | 0      | 0           | 2          | 6     | 6®   |
| RGVG-12     | 241/2 | 2311/32 | 155/8              | A   | 235/8              | 1     | 0      | 0           | 2          | 6     | 6®   |
| RGVG-15     | 241/2 | 2311/32 | 15 <sup>5</sup> /8 | A   | 235/8              | 1     | 0      | 0           | 2          | 6     | 6®   |

NOTES: (a) Vent connection as shipped from the factory is 3". Certain installations may require a 3" to 4" or 3" to 5" adaptor.

® May be 1" with type "B-1" vent.