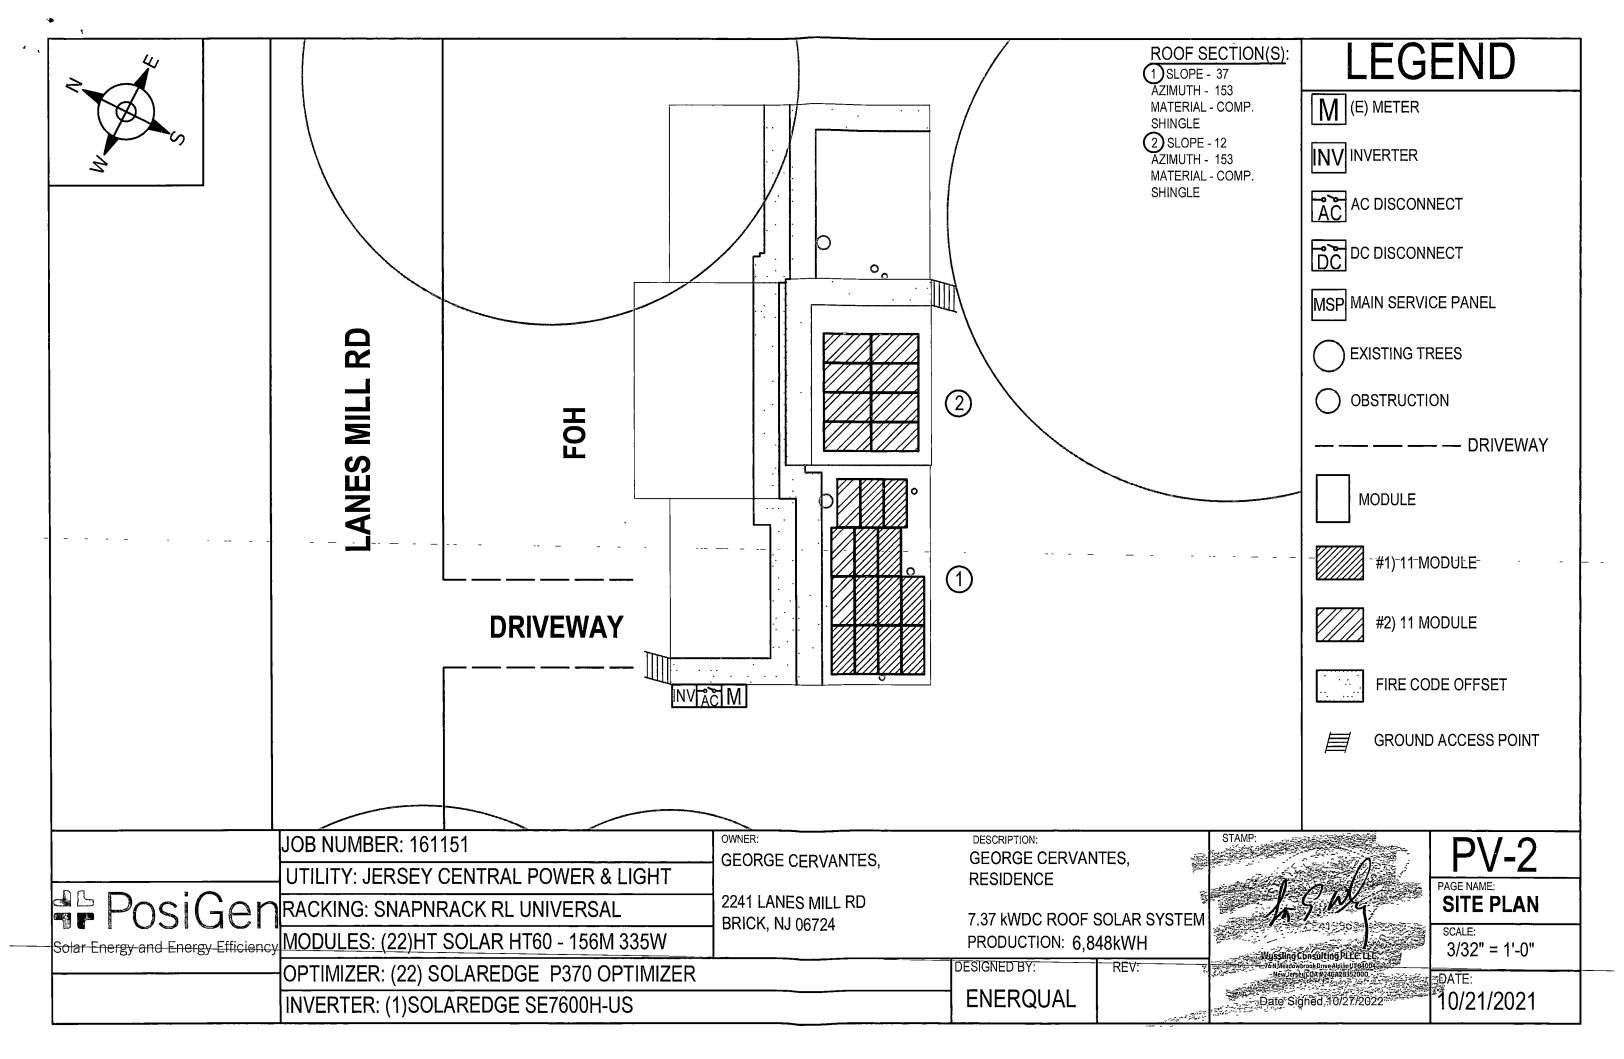

#### Brick Township | 2241 LANES MILL RD

1386.01 1 - Residential

Last Updated: 3/29/2023 10:26 AM

#### 2241 Lanes Mill Rd

Block: 1386.01 Lot: 1

Residential

#### Section Summary

| <b>A</b> Location |                    |  |  |  |  |  |
|-------------------|--------------------|--|--|--|--|--|
| Street            | 2241 Lanes Mill Rd |  |  |  |  |  |
| City              |                    |  |  |  |  |  |
| Zip               |                    |  |  |  |  |  |
| Block             | 1386.01            |  |  |  |  |  |
| Lot               | 1                  |  |  |  |  |  |
| Qualifier         |                    |  |  |  |  |  |

| <b>≣</b> Details |                          |  |  |  |  |  |  |  |
|------------------|--------------------------|--|--|--|--|--|--|--|
| Building         | 1SF1G-P 2362             |  |  |  |  |  |  |  |
| Land             | .4669AC                  |  |  |  |  |  |  |  |
| Acreage          | 0.467 acres <sup>2</sup> |  |  |  |  |  |  |  |
| Property Class   | 2 - Residential          |  |  |  |  |  |  |  |
| Last Sale Price  | \$365000                 |  |  |  |  |  |  |  |
| Last Sale Date   | 8/6/2020                 |  |  |  |  |  |  |  |
|                  |                          |  |  |  |  |  |  |  |

| <b>■</b> GeoAreas |  |
|-------------------|--|
| Ward              |  |
| Zoning            |  |
| DPW District      |  |
| Historic          |  |
| Census            |  |

| <b>_</b> Owner |                      |  |  |  |  |
|----------------|----------------------|--|--|--|--|
| Name           | ********             |  |  |  |  |
| Address        | 2241 Lanes Mill Road |  |  |  |  |
| City, State    | Brick, NJ            |  |  |  |  |
| Zip Code       | 08724                |  |  |  |  |

| Assessed Valuation |          |  |  |  |  |  |
|--------------------|----------|--|--|--|--|--|
| Land               | \$112400 |  |  |  |  |  |
| Improvements       | \$178000 |  |  |  |  |  |
| Total              | \$290400 |  |  |  |  |  |
|                    |          |  |  |  |  |  |