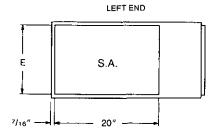

#### HORIZONTAL ONLY DIMENSIONS

#### WARNING

THIS FURNACE IS NOT APPROVED OR RECOMMENDED FOR HORIZONTAL APPLICATION OR INSTALLATION ON ITS BACK, WITH ACCESS DOORS FACING UPWARDS.

TABLE 1. DIMENSIONS AND CLEARANCE TO COMBUSTIBLE MATERIAL (INCHES)

| MODEL       |       | ъ.      | r                  | D   | -                  |       | REI    | DUCED CLEAR | RANCES (IN | .)    |      |
|-------------|-------|---------|--------------------|-----|--------------------|-------|--------|-------------|------------|-------|------|
| MODEL       | A     | "       |                    | יי  | -                  | SIDES | BOTTOM | BACK        | TOP        | FRONT | VENT |
| RGVG-05     | 14    | 1227/32 | 103/8              | (A) | 13¹/s              | 1     | 0      | 0           | 2          | 6     | 6®   |
| RGVG-07     | 171/2 | 1611/32 | 121/8              | (A) | 165/8              | 1     | 0      | 0           | 2          | 6     | 6®   |
| RGVG-10(~)A | 171/2 | 1611/32 | 12¹/s              | A   | 16 <sup>5</sup> /8 | 1     | 0      | 0           | 2          | 6     | 6®   |
| RGVG-10(-)B | 21    | 1927/32 | 13 <sup>7</sup> /8 | A   | 201/8              | 1     | 0      | 0           | 2          | 6     | 6®   |
| RGVG-12     | 241/2 | 2311/32 | 155/8              | A   | 235/8              | 1     | 0      | 0           | 2          | 6     | 6®   |
| RGVG-15     | 241/2 | 2311/32 | 15 <sup>5</sup> /8 | A   | 235/8              | 1     | 0      | 0           | 2          | 6     | 6®   |

NOTES: (a) Vent connection as shipped from the factory is 3". Certain installations may require a 3" to 4" or 3" to 5" adaptor.

® May be 1" with type "B-1" vent.