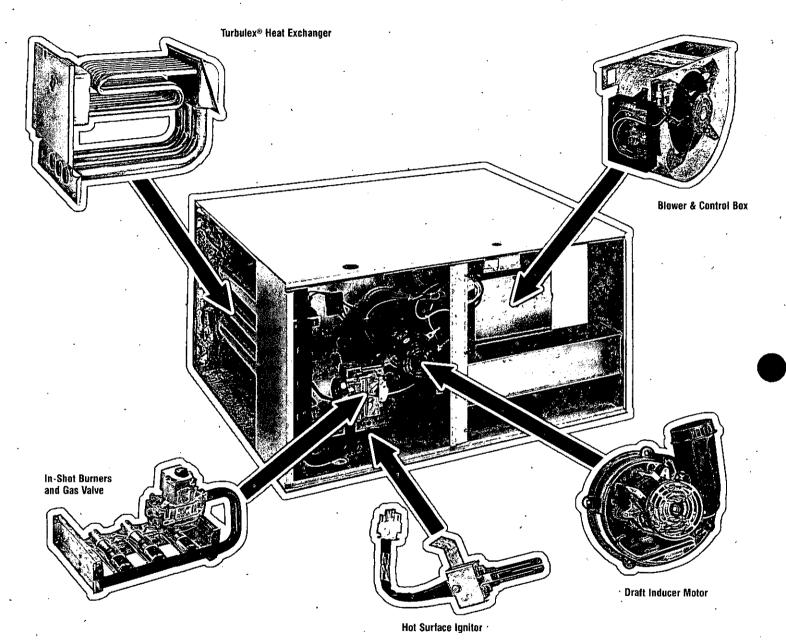

#### **Features**

- Patented Turbulex® Heat Exchanger, constructed of aluminized and stainless steel for the maximum in corrosion resistance.
- Induced draft to achieve a minimum of 80% Annual Fuel Utilization Efficiency (A.F.U.E) rating.
- All models are equipped with hot surface ignition.
- Adjustable fan control with multi-speed direct drive blower.
- A slow-open gas valve and a draft inducer motor with a molded composite housing for reduced furnace noise.
- Integrated board with humidifier and electronic air cleaner hookups for easy installation.

- Furnace can be laid on either side to allow greater installation flexibility. (No field converting required.)
- All models are "air conditioning ready" with blower motor assemblies designed for cooling air delivery.
- Grab-holes in doors to aid in door removal and replacement.
- Every Rheem horizontal gas furnace is thoroughly checked by a quality assurance team and fire-tested before shipping.

#### STANDARD EQUIPMENT

Completely assembled and wired; induced draft; pressure switch; redundant main gas control; blower compartment door safety switch; solid state time on/time off blower control; limit control; manual shut-off valve, pressure regulator for natural and L.P. (propane) gas; transformer; direct drive multi-speed blower motor. Furnaces are equipped with cooling/heating relay and transformer (40VA) ready for air conditioning applications. (Please note: a thermostat is not included as standard equipment.)