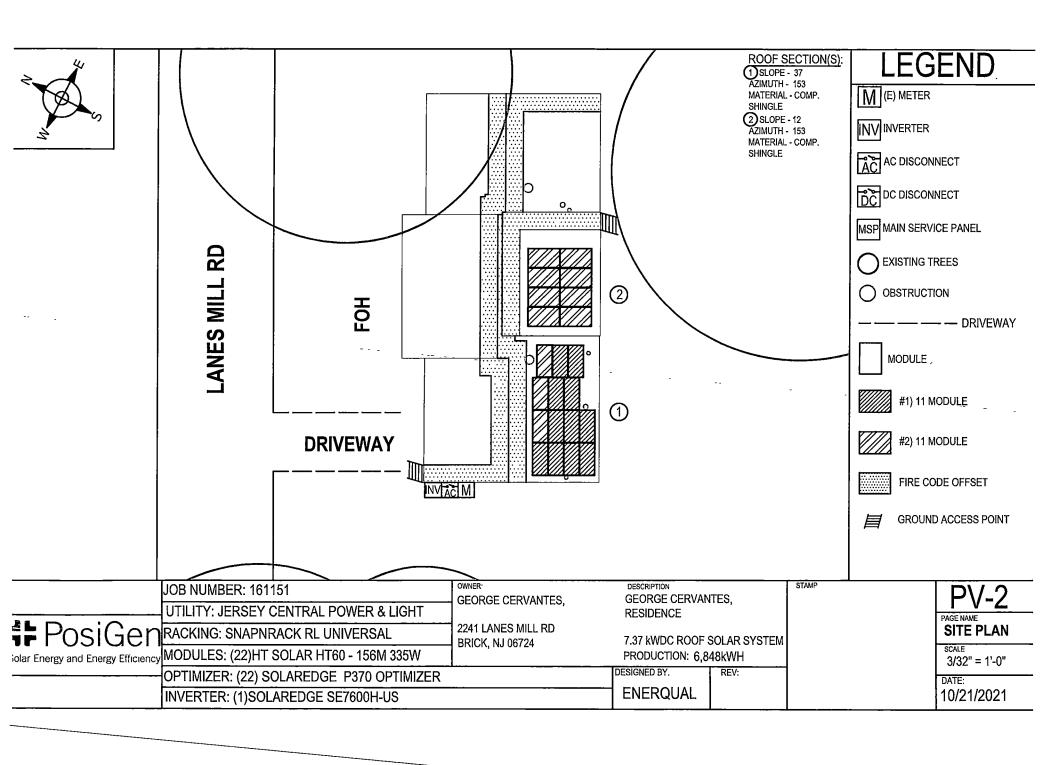

#### Brick Township | 2241 LANES MILL RD

1386.01 1 - Residential

Last Updated: 3/29/2023 10:26 AM

#### 2241 Lanes Mill Rd

Block: 1386.01 Lot: 1

Residential

#### Section Summary

| <b>A</b> Location |                    |  |  |  |  |  |
|-------------------|--------------------|--|--|--|--|--|
| Street            | 2241 Lanes Mill Rd |  |  |  |  |  |
| City              |                    |  |  |  |  |  |
| Zip               |                    |  |  |  |  |  |
| Block             | 1386.01            |  |  |  |  |  |
| Lot               | 1                  |  |  |  |  |  |
| Qualifier         |                    |  |  |  |  |  |

| <b>≣</b> Details |                          |  |  |  |  |  |  |  |
|------------------|--------------------------|--|--|--|--|--|--|--|
| Building         | 1SF1G-P 2362             |  |  |  |  |  |  |  |
| Land             | .4669AC                  |  |  |  |  |  |  |  |
| Acreage          | 0.467 acres <sup>2</sup> |  |  |  |  |  |  |  |
| Property Class   | 2 - Residential          |  |  |  |  |  |  |  |
| Last Sale Price  | \$365000                 |  |  |  |  |  |  |  |
| Last Sale Date   | 8/6/2020                 |  |  |  |  |  |  |  |
|                  |                          |  |  |  |  |  |  |  |

| <b>■</b> GeoAreas |  |
|-------------------|--|
| Ward              |  |
| Zoning            |  |
| DPW District      |  |
| Historic          |  |
| Census            |  |

| <b>_</b> Owner |                      |  |  |  |  |
|----------------|----------------------|--|--|--|--|
| Name           | ********             |  |  |  |  |
| Address        | 2241 Lanes Mill Road |  |  |  |  |
| City, State    | Brick, NJ            |  |  |  |  |
| Zip Code       | 08724                |  |  |  |  |

| Assessed Valuation |          |  |  |  |  |  |
|--------------------|----------|--|--|--|--|--|
| Land               | \$112400 |  |  |  |  |  |
| Improvements       | \$178000 |  |  |  |  |  |
| Total              | \$290400 |  |  |  |  |  |
|                    |          |  |  |  |  |  |