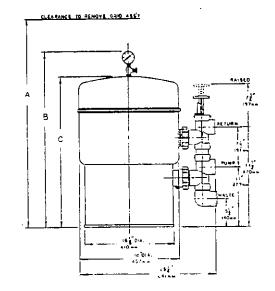

#### WARNING

THIS FURNACE IS NOT APPROVED OR RECOMMENDED FOR HORIZONTAL APPLICATION OR INSTALLATION ON ITS BACK, WITH ACCESS DOORS FACING UPWARDS.

TABLE 1. DIMENSIONS AND CLEARANCE TO COMBUSTIBLE MATERIAL (INCHES)

| MODEL       |       | ъ.      | r                  | D   | -                  |       | REI    | DUCED CLEAR | RANCES (IN | .)    |      |
|-------------|-------|---------|--------------------|-----|--------------------|-------|--------|-------------|------------|-------|------|
| MODEL       | A     | "       |                    | יי  | -                  | SIDES | BOTTOM | BACK        | TOP        | FRONT | VENT |
| RGVG-05     | 14    | 1227/32 | 103/8              | (A) | 13¹/s              | 1     | 0      | 0           | 2          | 6     | 6®   |
| RGVG-07     | 171/2 | 1611/32 | 121/8              | (A) | 165/8              | 1     | 0      | 0           | 2          | 6     | 6®   |
| RGVG-10(~)A | 171/2 | 1611/32 | 12¹/s              | A   | 16 <sup>5</sup> /8 | 1     | 0      | 0           | 2          | 6     | 6®   |
| RGVG-10(-)B | 21    | 1927/32 | 13 <sup>7</sup> /8 | A   | 201/8              | 1     | 0      | 0           | 2          | 6     | 6®   |
| RGVG-12     | 241/2 | 2311/32 | 155/8              | A   | 235/8              | 1     | 0      | 0           | 2          | 6     | 6®   |
| RGVG-15     | 241/2 | 2311/32 | 15 <sup>5</sup> /8 | A   | 235/8              | 1     | 0      | 0           | 2          | 6     | 6®   |

NOTES: (a) Vent connection as shipped from the factory is 3". Certain installations may require a 3" to 4" or 3" to 5" adaptor.

® May be 1" with type "B-1" vent.