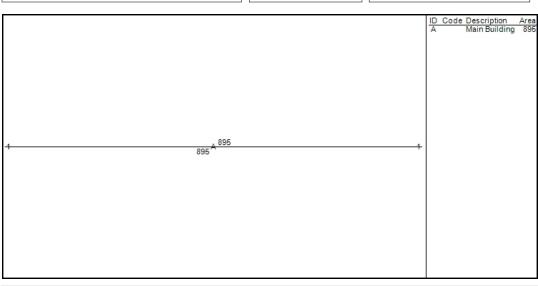

 % Complete
 Ovr

**Dwelling Computations** 

201.700 **% Good** 80 **Base Price** % Good Override Plumbing **Basement** 0 **Functional** Heating 6,844 **Economic** Attic 0 % Complete 0 Other Features **C&D Factor** Adj Factor 1 Subtotal 208,540 Additions **Ground Floor Area** 895 895 **Total Living Area** Dwelling Value 166,830