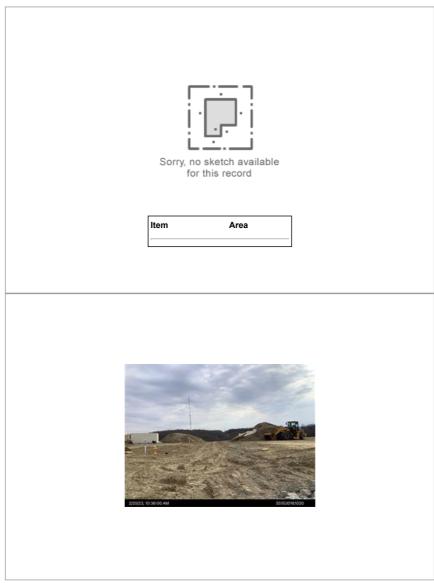

# Page datalets/datalet.aspx?mode=sketch not registered

PARID: 551530161030 1224 DUTCH RIDGE

**ROLL: REAL** 132 FOX WATER TRL