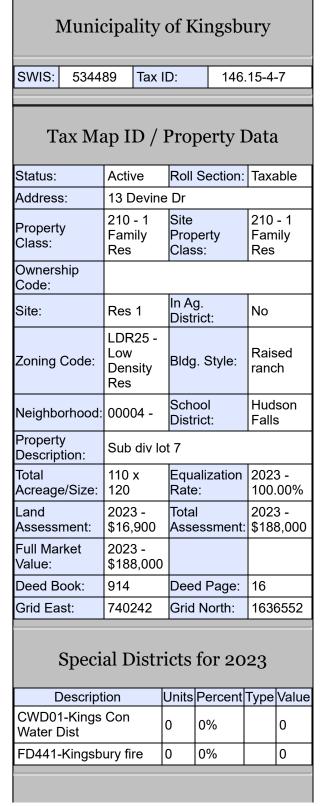

### FREEDOM OF INFORMATION LAW (F.O.I.L.)

| DATE: 10/29/2023                                                                                                                                                                                                                                                                                                                                                                                                                                                                                                                                                                                                                                                                                                                                                                                                                                                                                                                                                                                                                                                                                                                                                                                                                                                                                                                                                                                                                                                                                                                                                                                                                                                                                                                                                                                                                                                                                                                                                                                                                                                                                                               |                                                                                                                       |
|--------------------------------------------------------------------------------------------------------------------------------------------------------------------------------------------------------------------------------------------------------------------------------------------------------------------------------------------------------------------------------------------------------------------------------------------------------------------------------------------------------------------------------------------------------------------------------------------------------------------------------------------------------------------------------------------------------------------------------------------------------------------------------------------------------------------------------------------------------------------------------------------------------------------------------------------------------------------------------------------------------------------------------------------------------------------------------------------------------------------------------------------------------------------------------------------------------------------------------------------------------------------------------------------------------------------------------------------------------------------------------------------------------------------------------------------------------------------------------------------------------------------------------------------------------------------------------------------------------------------------------------------------------------------------------------------------------------------------------------------------------------------------------------------------------------------------------------------------------------------------------------------------------------------------------------------------------------------------------------------------------------------------------------------------------------------------------------------------------------------------------|-----------------------------------------------------------------------------------------------------------------------|
| REQUESTER NAME (print): Danai Christop                                                                                                                                                                                                                                                                                                                                                                                                                                                                                                                                                                                                                                                                                                                                                                                                                                                                                                                                                                                                                                                                                                                                                                                                                                                                                                                                                                                                                                                                                                                                                                                                                                                                                                                                                                                                                                                                                                                                                                                                                                                                                         | her                                                                                                                   |
|                                                                                                                                                                                                                                                                                                                                                                                                                                                                                                                                                                                                                                                                                                                                                                                                                                                                                                                                                                                                                                                                                                                                                                                                                                                                                                                                                                                                                                                                                                                                                                                                                                                                                                                                                                                                                                                                                                                                                                                                                                                                                                                                | FAAAI MI SGiotollusini com                                                                                            |
| PHONE NUMBER: 302-261-9069                                                                                                                                                                                                                                                                                                                                                                                                                                                                                                                                                                                                                                                                                                                                                                                                                                                                                                                                                                                                                                                                                                                                                                                                                                                                                                                                                                                                                                                                                                                                                                                                                                                                                                                                                                                                                                                                                                                                                                                                                                                                                                     | EMAIL: MLS@stellaripl.com                                                                                             |
| RECORDS REQUESTED: We are currently wo                                                                                                                                                                                                                                                                                                                                                                                                                                                                                                                                                                                                                                                                                                                                                                                                                                                                                                                                                                                                                                                                                                                                                                                                                                                                                                                                                                                                                                                                                                                                                                                                                                                                                                                                                                                                                                                                                                                                                                                                                                                                                         | orking with closing on this property scheduled and would need the below                                               |
| records verified. Please provide the requested below                                                                                                                                                                                                                                                                                                                                                                                                                                                                                                                                                                                                                                                                                                                                                                                                                                                                                                                                                                                                                                                                                                                                                                                                                                                                                                                                                                                                                                                                                                                                                                                                                                                                                                                                                                                                                                                                                                                                                                                                                                                                           |                                                                                                                       |
| PROPERTY ADDRESS: 13 Devine Dr                                                                                                                                                                                                                                                                                                                                                                                                                                                                                                                                                                                                                                                                                                                                                                                                                                                                                                                                                                                                                                                                                                                                                                                                                                                                                                                                                                                                                                                                                                                                                                                                                                                                                                                                                                                                                                                                                                                                                                                                                                                                                                 | PARCEL: 146.15-4-7                                                                                                    |
| Please advise if the address has any OPEN/PENDIN                                                                                                                                                                                                                                                                                                                                                                                                                                                                                                                                                                                                                                                                                                                                                                                                                                                                                                                                                                                                                                                                                                                                                                                                                                                                                                                                                                                                                                                                                                                                                                                                                                                                                                                                                                                                                                                                                                                                                                                                                                                                               | G/EXPIRED Permits & demolition permits that need attention and any fo                                                 |
| Also advise if there are any Code Violation or fines d                                                                                                                                                                                                                                                                                                                                                                                                                                                                                                                                                                                                                                                                                                                                                                                                                                                                                                                                                                                                                                                                                                                                                                                                                                                                                                                                                                                                                                                                                                                                                                                                                                                                                                                                                                                                                                                                                                                                                                                                                                                                         | due that needs attention currently and any unrecorded liens/fines/special a                                           |
|                                                                                                                                                                                                                                                                                                                                                                                                                                                                                                                                                                                                                                                                                                                                                                                                                                                                                                                                                                                                                                                                                                                                                                                                                                                                                                                                                                                                                                                                                                                                                                                                                                                                                                                                                                                                                                                                                                                                                                                                                                                                                                                                |                                                                                                                       |
|                                                                                                                                                                                                                                                                                                                                                                                                                                                                                                                                                                                                                                                                                                                                                                                                                                                                                                                                                                                                                                                                                                                                                                                                                                                                                                                                                                                                                                                                                                                                                                                                                                                                                                                                                                                                                                                                                                                                                                                                                                                                                                                                |                                                                                                                       |
| EEE: The Town will charge SO SO her 8 %                                                                                                                                                                                                                                                                                                                                                                                                                                                                                                                                                                                                                                                                                                                                                                                                                                                                                                                                                                                                                                                                                                                                                                                                                                                                                                                                                                                                                                                                                                                                                                                                                                                                                                                                                                                                                                                                                                                                                                                                                                                                                        | "v 11" nago and/or the actual cost of reproduction of                                                                 |
|                                                                                                                                                                                                                                                                                                                                                                                                                                                                                                                                                                                                                                                                                                                                                                                                                                                                                                                                                                                                                                                                                                                                                                                                                                                                                                                                                                                                                                                                                                                                                                                                                                                                                                                                                                                                                                                                                                                                                                                                                                                                                                                                | "x 11" page and/or the actual cost of reproduction of                                                                 |
| certain other materials and records.                                                                                                                                                                                                                                                                                                                                                                                                                                                                                                                                                                                                                                                                                                                                                                                                                                                                                                                                                                                                                                                                                                                                                                                                                                                                                                                                                                                                                                                                                                                                                                                                                                                                                                                                                                                                                                                                                                                                                                                                                                                                                           | X 11 page and/of the actual cost of reproduction of                                                                   |
| certain other materials and records.                                                                                                                                                                                                                                                                                                                                                                                                                                                                                                                                                                                                                                                                                                                                                                                                                                                                                                                                                                                                                                                                                                                                                                                                                                                                                                                                                                                                                                                                                                                                                                                                                                                                                                                                                                                                                                                                                                                                                                                                                                                                                           |                                                                                                                       |
| certain other materials and records.  When the Town receives a request, the                                                                                                                                                                                                                                                                                                                                                                                                                                                                                                                                                                                                                                                                                                                                                                                                                                                                                                                                                                                                                                                                                                                                                                                                                                                                                                                                                                                                                                                                                                                                                                                                                                                                                                                                                                                                                                                                                                                                                                                                                                                    | Clerk has five (5) business days to acknowledge or deny                                                               |
| certain other materials and records.                                                                                                                                                                                                                                                                                                                                                                                                                                                                                                                                                                                                                                                                                                                                                                                                                                                                                                                                                                                                                                                                                                                                                                                                                                                                                                                                                                                                                                                                                                                                                                                                                                                                                                                                                                                                                                                                                                                                                                                                                                                                                           | Clerk has five (5) business days to acknowledge or deny                                                               |
| certain other materials and records.  When the Town receives a request, the the request and twenty (20) additional b                                                                                                                                                                                                                                                                                                                                                                                                                                                                                                                                                                                                                                                                                                                                                                                                                                                                                                                                                                                                                                                                                                                                                                                                                                                                                                                                                                                                                                                                                                                                                                                                                                                                                                                                                                                                                                                                                                                                                                                                           | Clerk has five (5) business days to acknowledge or deny                                                               |
| certain other materials and records.  When the Town receives a request, the                                                                                                                                                                                                                                                                                                                                                                                                                                                                                                                                                                                                                                                                                                                                                                                                                                                                                                                                                                                                                                                                                                                                                                                                                                                                                                                                                                                                                                                                                                                                                                                                                                                                                                                                                                                                                                                                                                                                                                                                                                                    | Clerk has five (5) business days to acknowledge or deny                                                               |
| certain other materials and records.  When the Town receives a request, the the request and twenty (20) additional b                                                                                                                                                                                                                                                                                                                                                                                                                                                                                                                                                                                                                                                                                                                                                                                                                                                                                                                                                                                                                                                                                                                                                                                                                                                                                                                                                                                                                                                                                                                                                                                                                                                                                                                                                                                                                                                                                                                                                                                                           | Clerk has five (5) business days to acknowledge or deny                                                               |
| certain other materials and records.  When the Town receives a request, the the request and twenty (20) additional both the contract of the co | Clerk has five (5) business days to acknowledge or deny                                                               |
| certain other materials and records.  When the Town receives a request, the the request and twenty (20) additional both the contract of the co | Clerk has five (5) business days to acknowledge or deny                                                               |
| certain other materials and records.  When the Town receives a request, the the request and twenty (20) additional body.  Danni Christopher  Signature of Requester                                                                                                                                                                                                                                                                                                                                                                                                                                                                                                                                                                                                                                                                                                                                                                                                                                                                                                                                                                                                                                                                                                                                                                                                                                                                                                                                                                                                                                                                                                                                                                                                                                                                                                                                                                                                                                                                                                                                                            | Clerk has five (5) business days to acknowledge or deny business days to comply.                                      |
| certain other materials and records.  When the Town receives a request, the the request and twenty (20) additional body.  Darmi Christopher  Signature of Requester                                                                                                                                                                                                                                                                                                                                                                                                                                                                                                                                                                                                                                                                                                                                                                                                                                                                                                                                                                                                                                                                                                                                                                                                                                                                                                                                                                                                                                                                                                                                                                                                                                                                                                                                                                                                                                                                                                                                                            | Clerk has five (5) business days to acknowledge or deny                                                               |
| certain other materials and records.  When the Town receives a request, the the request and twenty (20) additional body and the control of th | Clerk has five (5) business days to acknowledge or deny business days to comply.                                      |
| certain other materials and records.  When the Town receives a request, the the request and twenty (20) additional body and the control of th | Clerk has five (5) business days to acknowledge or deny business days to comply.  Approved Denied  By:                |
| certain other materials and records.  When the Town receives a request, the the request and twenty (20) additional body and the control of th | Clerk has five (5) business days to acknowledge or deny business days to comply.  Approved Denied                     |
| certain other materials and records.  When the Town receives a request, the the request and twenty (20) additional body.  Danni Christopher  Signature of Requester                                                                                                                                                                                                                                                                                                                                                                                                                                                                                                                                                                                                                                                                                                                                                                                                                                                                                                                                                                                                                                                                                                                                                                                                                                                                                                                                                                                                                                                                                                                                                                                                                                                                                                                                                                                                                                                                                                                                                            | Clerk has five (5) business days to acknowledge or deny business days to comply.  Approved Denied  By: Pages attached |
| certain other materials and records.  When the Town receives a request, the the request and twenty (20) additional body and the control of th | Clerk has five (5) business days to acknowledge or derousiness days to comply.  Approved Denied  By:                  |