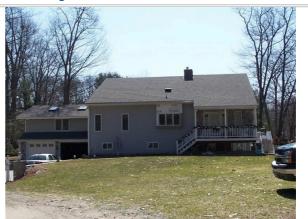

ALTHEA V** Address 15 FLUSHING POND RD

City WESTFORD State MA Zip 01886 Zoning RB

# **Current Property Sales Information**

Sale Date 7/30/2003 Sale Price 1

Legal Reference 15846-185

Grantor(Seller) JELLEY ALTHEA BASINAS,

#### **Current Property Assessment**

Year 2024

Land Area 0.611 acres

**Card 1 Value** Building Value 477,300 Xtra Features Value 1,800 Land Value 409,000 **Total Value 888,100** 

## **Narrative Description**

This property contains 0.611 acres of land mainly classified as ONE FAM with a(n) CONTEMPORARY style building, built about 1979, having VINYL exterior and ASPHALT roof cover, with 1 unit(s), 7 total room(s), 4 total bedroom(s), 2 total bath(s), 0 total half bath(s), 0 total 3/4 bath(s).

#### **Legal Description**

## **Click Property Images to Enlarge**