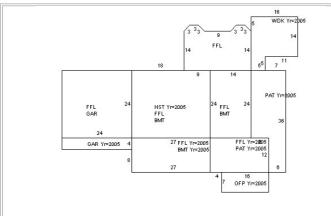

Y ALTHEA V** Address 15 FLUSHING POND RD

City WESTFORD State MA Zip 01886 Zoning RB

# **Current Property Sales Information**

Sale Date 7/30/2003 Sale Price 1

Legal Reference 15846-185

Grantor(Seller) JELLEY ALTHEA BASINAS,

#### **Current Property Assessment**

Year 2024

Land Area 0.611 acres

**Card 1 Value** Building Value 477,300 Xtra Features Value 1,800 Land Value 409,000 **Total Value 888,100** 

## **Narrative Description**

This property contains 0.611 acres of land mainly classified as ONE FAM with a(n) CONTEMPORARY style building, built about 1979, having VINYL exterior and ASPHALT roof cover, with 1 unit(s), 7 total room(s), 4 total bedroom(s), 2 total bath(s), 0 total half bath(s), 0 total 3/4 bath(s).

#### **Legal Description**

## **Click Property Images to Enlarge**