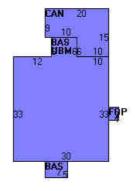

#### **Building Layout**

 $(https://images.vgsi.com/photos2/ChicopeeMAPhotos//Sketches/13534\_13$ 

|      | Building Sub-Areas (sq ft) |               |                |  |  |
|------|----------------------------|---------------|----------------|--|--|
| Code | Description                | Gross<br>Area | Living<br>Area |  |  |
| BAS  | First Floor                | 1,073         | 1,073          |  |  |
| CAN  | Canopy                     | 240           | 0              |  |  |
| FOP  | Porch, Open, Finished      | 12            | 0              |  |  |
| UBM  | Basement, Unfinished       | 1,038         | 0              |  |  |
|      |                            | 2,363         | 1,073          |  |  |