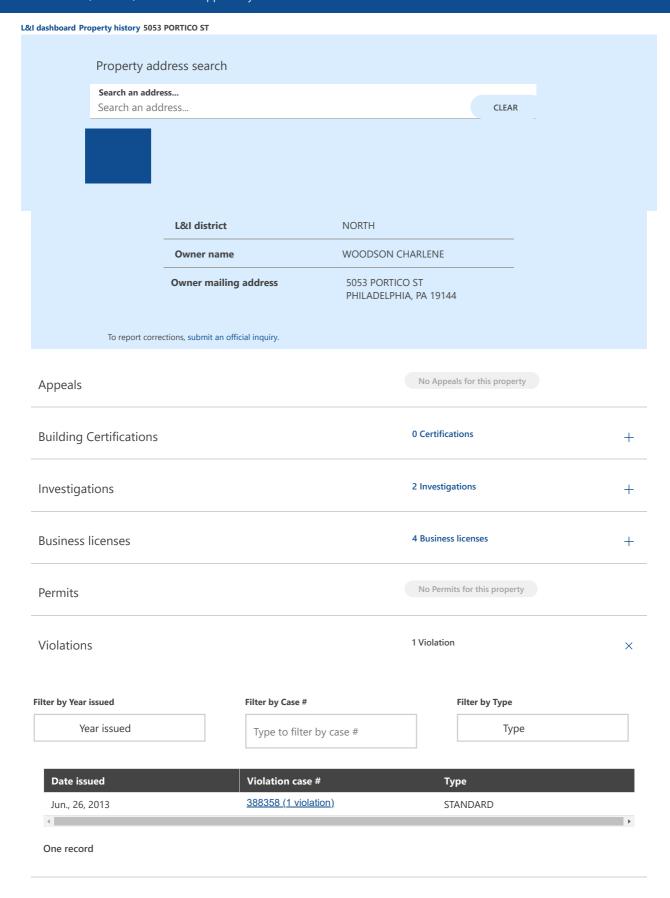

### **Property History**

Permits, licenses, violations & appeals by address

**Property History**Permits, licenses, violations & appeals by address

#### L&I dashboard Property history 5053 PORTICO ST Violation: 388358

**STANDARD** 

**CLOSED** 

**CASE NUMBER: 388358** 

L&I District: NORTH OPA Account #: 123136600 5053 PORTICO ST

Philadelphia, PA 19144-2975

Applicable codes index

| Case number     | 388358        |
|-----------------|---------------|
| Priority        | STANDARD      |
| Date added      | Jun. 26, 2013 |
| Date updated    | Aug. 15, 2013 |
| Resolution date | Aug. 16, 2013 |

Violation number: 2842351 - PM-102.3/1

### Investigations

| Date          | Case # | Status |
|---------------|--------|--------|
| Jun. 26, 2013 | 388358 | FAILED |
| Aug. 15, 2013 | 388358 | PASSED |

#### 2 records