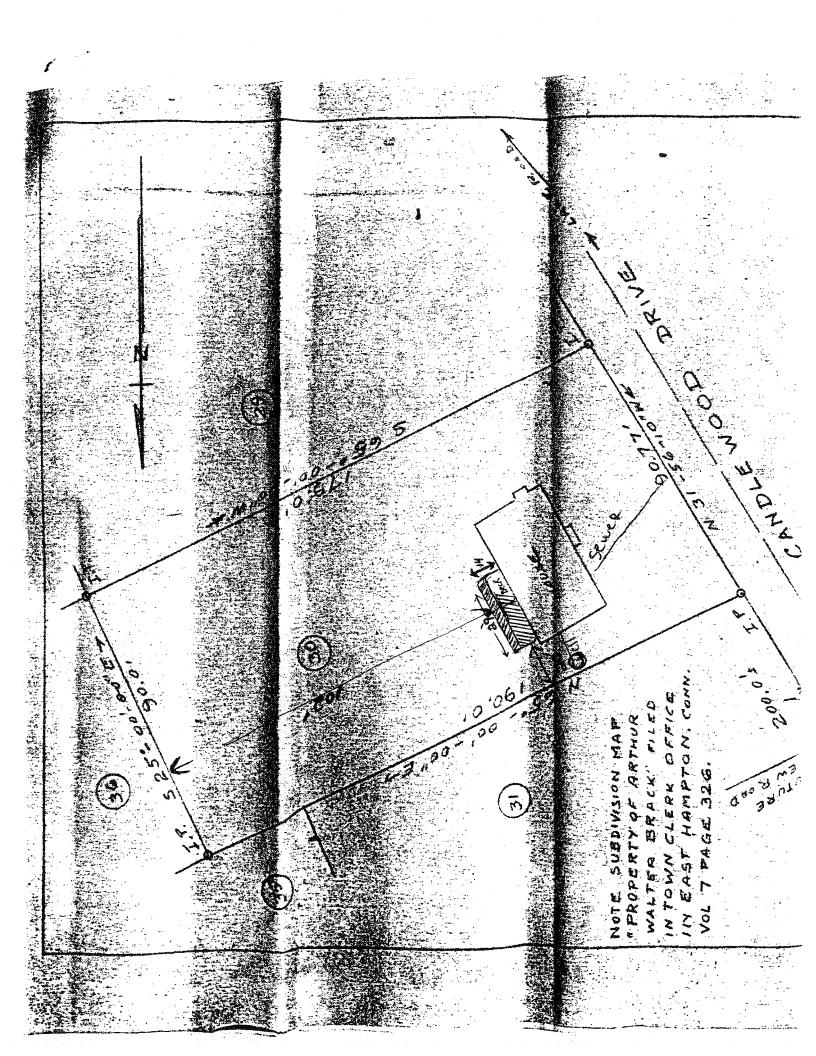

|                                                                   |
| A-2 Survey Prepared by:                      | Date                                                              |
| Variance(s) granted:                         |                                                                   |
|                                              | Effective Date                                                    |
| Approved:                                    | and Cam 4/21/97                                                   |
| (Director of Health/Date)                    | (Zoning Enforcement Officer/Date)                                 |
| Any false statement or any building nerm     | nits gained by such statement will render permits                 |

NULL & VOID



FT. IN HEIGHT AND SHALL CONFORM IN CONSTRUCTION (CONTR'S LICENSE) FEEMIT \$ 115.00 7405 ZONING DISTRICT (ТҮРЕ) NUMBER OF DWELLING UNITS \_\_ BUILDING DEPT P. Carey (CROSS STREET) Zoning Permit \$10 PERMIT NO. LOT SIZE. - BASEMENT WALLS OR FOUNDATION. (STREET) ESTIMATED COST \$ 10,767 BUEDNO 98 10 x 13 ft. (PROPOSED USE) PERMIT 61 BLOCK AND\_ (NO.) ADDRESS FT. LONG BY. SUNTOOM LO1 April 27 (\_\_\_\_) STORY \_ (STREET) TOWN OF EAST HAMPTON 20 EAST HIGH STREET EAST HAMPTON, CT 06424 DATE \_\_\_\_ 14 Candlewood Drive (CROSS STREET) TEL. NO. 267-9601 (CUBIC/SQUARE FEET) FT. WIDE BY. Cira Romann-Appleton **BSE GROUP** gatage 14 Candlewood Dr. Garage-sunporch (TYPE OF IMPROVEMENT) APPLICANT David Appleton بد بد ("ON) 24 28 X BUILDING IS TO BE AT (LOGATION) \_\_\_ SUBDIVISION REMARKS: \_ PERMIT