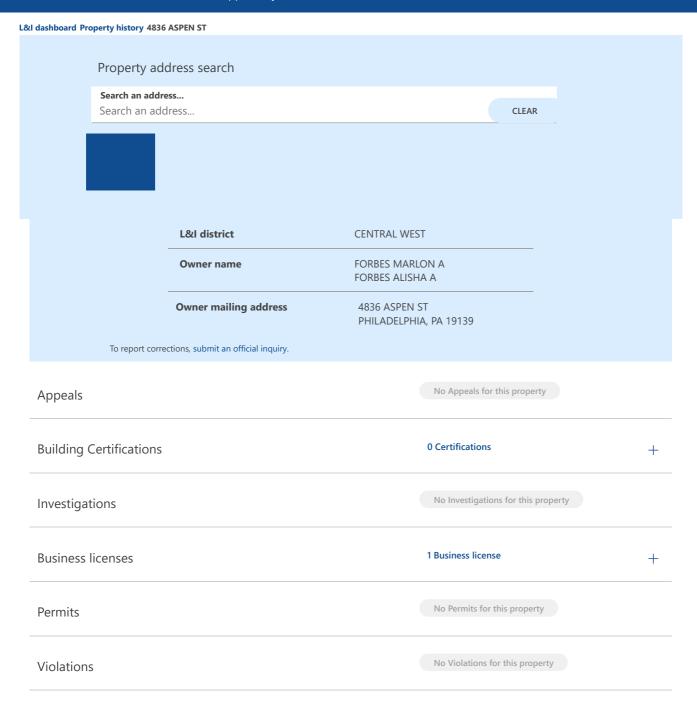

### Local Details

| Political Divisions | Ward: 44th   Council District: 3rd 🗹 (http://atlas.phila.gov/4836 ASPEN ST/voting)                                                                         |
|---------------------|------------------------------------------------------------------------------------------------------------------------------------------------------------|
| School Catchment    | Elementary: Rhoads, James   Middle: Rhoads, James   HS: Overbrook High   🗹 (https://webapps1.philasd.org/school_finder/)                                   |
| Police District     | 16th District 🗹 (https://www.phillypolice.com/districts/16th/index.html)                                                                                   |
| Trash Day           | Unavailable ( (https://www.phila.gov/services/trash-recycling-city-upkeep/residential-trash-and-recycling/find-your-trash-and-recycling-collection-day/#/) |
| L&I District        | CENTRAL WEST                                                                                                                                               |
| Census Tract        | 010400                                                                                                                                                     |