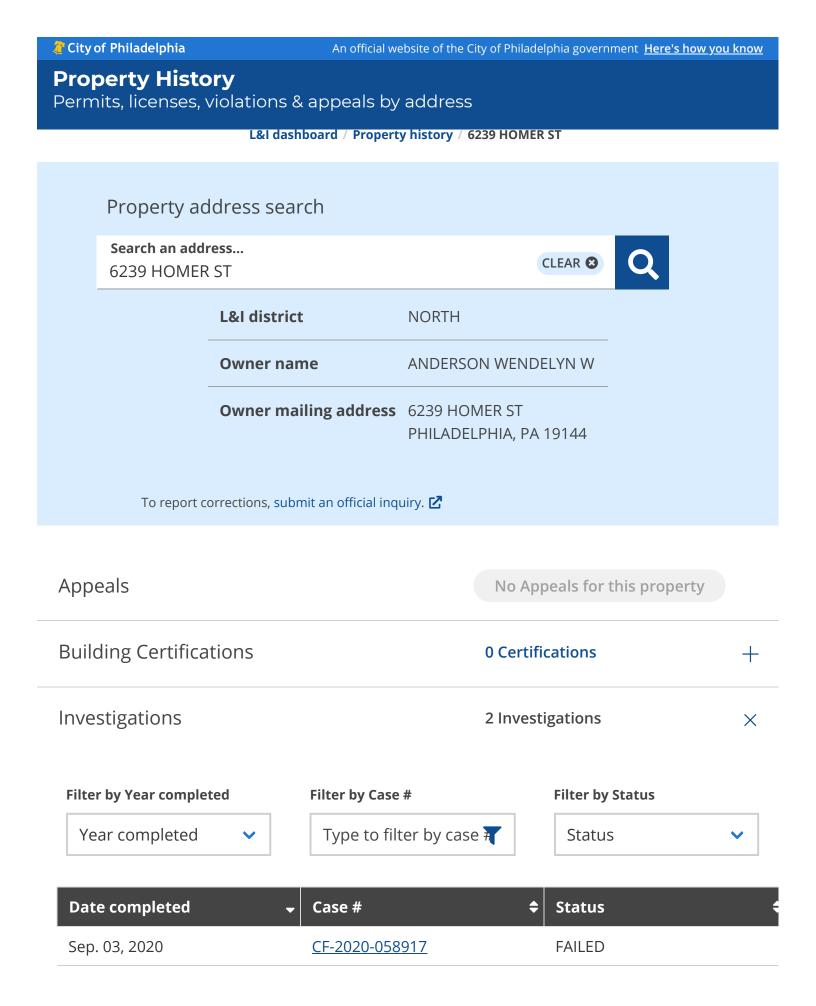

| City of Philadelphia Property History Permits, licenses, violation |                                    | Philadelphia government <u>Here's how you know</u> |
|--------------------------------------------------------------------|------------------------------------|----------------------------------------------------|
| 2 records                                                          |                                    |                                                    |
| Business licenses                                                  | No                                 | o business licenses for this property              |
| Permits                                                            | Ne                                 | o Permits for this property                        |
| Violations                                                         | 2 Vi                               | iolations (within 1 Violation) $~~	imes$           |
| Filter by Year issued                                              | Filter by Case #                   | Filter by Type                                     |
| Year issued 🗸 🗸                                                    | Type to filter by case 🐺           | Туре 🗸                                             |
| Date issued                                                        | ✓ Violation case #                 | 🗢 Туре                                             |
| Sep., 03, 2020                                                     | <u>CF-2020-058917 (2 violation</u> | -                                                  |
| One record                                                         |                                    |                                                    |
|                                                                    |                                    |                                                    |