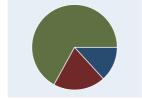

## Property Address: 202 ROSEMONT AVENUE, NEW CUMBERLAND 1ST WD

| Parcel ID                           | 25-25-0006-158           |
|-------------------------------------|--------------------------|
| Owner                               | ROBERTS, MICHAEL E       |
| Care Of                             |                          |
| Property Address                    | 202 ROSEMONT<br>AVENUE   |
| Property Address 2                  |                          |
| Property Type                       | R                        |
| Land Use Code                       | 101                      |
| Subdivision                         |                          |
| Land Description                    |                          |
| Deed Book and Page                  | 201719481                |
| Deed Acres                          | 0.12                     |
| Square Footage                      | 972.00                   |
| Taxable Status                      | Т                        |
| Clean and Green                     |                          |
| Land Value \$                       | 30,000.00                |
| Building Value \$                   | 83,000.00                |
| Total Value \$                      | 113,000.00               |
| Sale Price \$                       | 130,000.00               |
| Sale Date                           | 7/31/2017                |
| Year Built                          | 1954                     |
| Municipality                        | NEW CUMBERLAND<br>1ST WD |
| Height in Stories                   | 1                        |
| Dwelling Type                       | DETACH                   |
| Finished Basement                   |                          |
| Basement Garage                     | 0                        |
| Full Bathrooms                      | 1                        |
| Half Bathrooms                      | 0                        |
| Total Rooms                         | 4                        |
| Bedrooms                            | 2                        |
| Primary Exterior                    | Aluminum                 |
| Air Conditioning                    | AC                       |
| Basement Percentage                 | 100                      |
| Total Estimated Tax (\$)            | 2,287.00                 |
| County Estimated Tax<br>(Blue) \$   | 303.00                   |
| Municipal Estimated Tax<br>(Red) \$ | 452.00                   |
| School Estimated Tax<br>(Green) \$  | 1,532.00                 |
|                                     |                          |