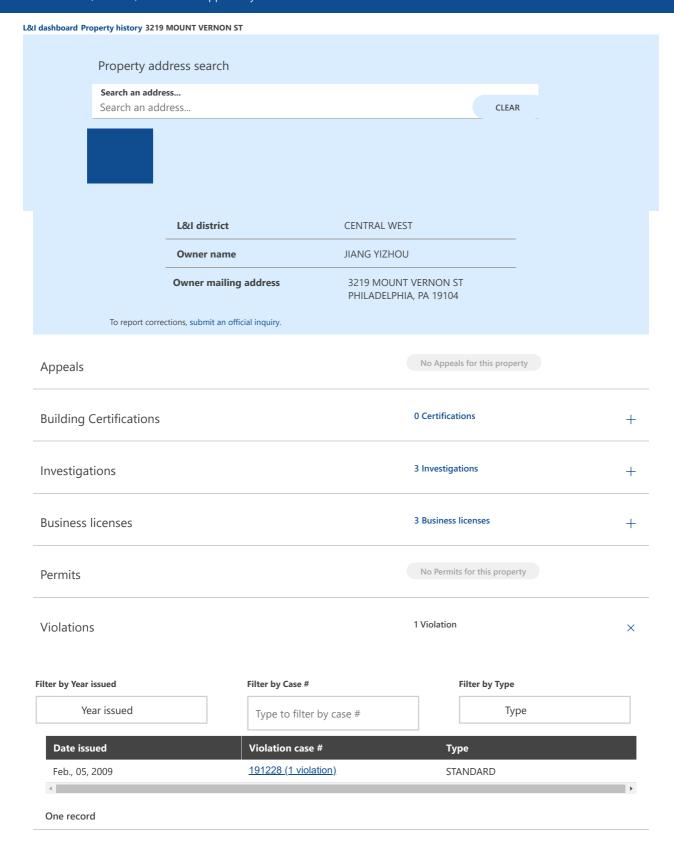

#### L&I dashboard Property history 3219 MOUNT VERNON ST Violation: 191228

STANDARD **CLOSED** 

**CASE NUMBER: 191228** 

L&I District: CENTRAL WEST OPA Account #: 242068010 3219 MOUNT VERNON ST Philadelphia, PA 19104-2025

Applicable codes index

| Case number     | 191228        |
|-----------------|---------------|
| Priority        | STANDARD      |
| Date added      | Feb. 05, 2009 |
| Date updated    | Mar. 06, 2009 |
| Resolution date | Mar. 11, 2009 |

### Investigations

| Date          | Case # | Status |  |
|---------------|--------|--------|--|
| Jan. 30, 2009 | 191228 | FAILED |  |
| Feb. 06, 2009 | 191228 | FAILED |  |
| Mar. 06, 2009 | 191228 | CLOSED |  |