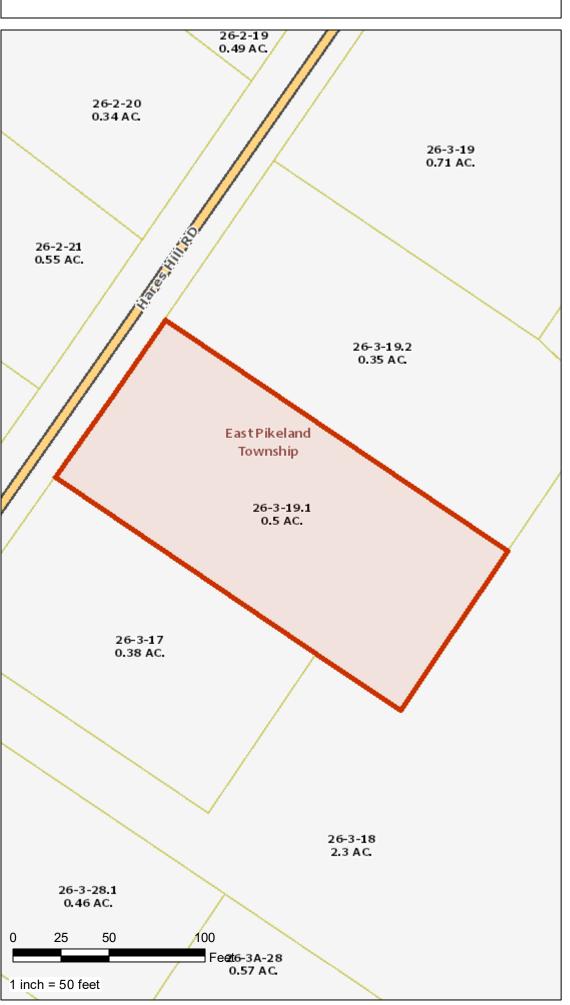

## COUNTY OF CHESTER

PENNSYLVANIA

Find Address Information

PARID: 2603 001 901 00

UPI: 26-3-19.1

Owner1: PARRY V TAYLOR &

Owner2: MICHELLE

Mail Address 1: 1007 HARRISHILL

RD

Mail Address 2: PHOENIXVILLE PA

Mail Address 3: ZIP Code: 19460 Deed Book: 5529 Deed Page: 473

Deed Recorded Date: 01/10/2003 Legal Desc 1: ES OF HARES HILL RD

Legal Desc 2: LOT DWG GAR &

PO OL Acres: 0.497 LUC: R-10

Lot As sessment: 480 80 Property As sessment: 852 90 Total As sessment: 1 333 70

Assessment Date: 12/15/2023 7:39:35

AM

Property Address: 1007 HARES HILL

RD

Municipality: EAST PIKELAND School District: Phoenix ville Area