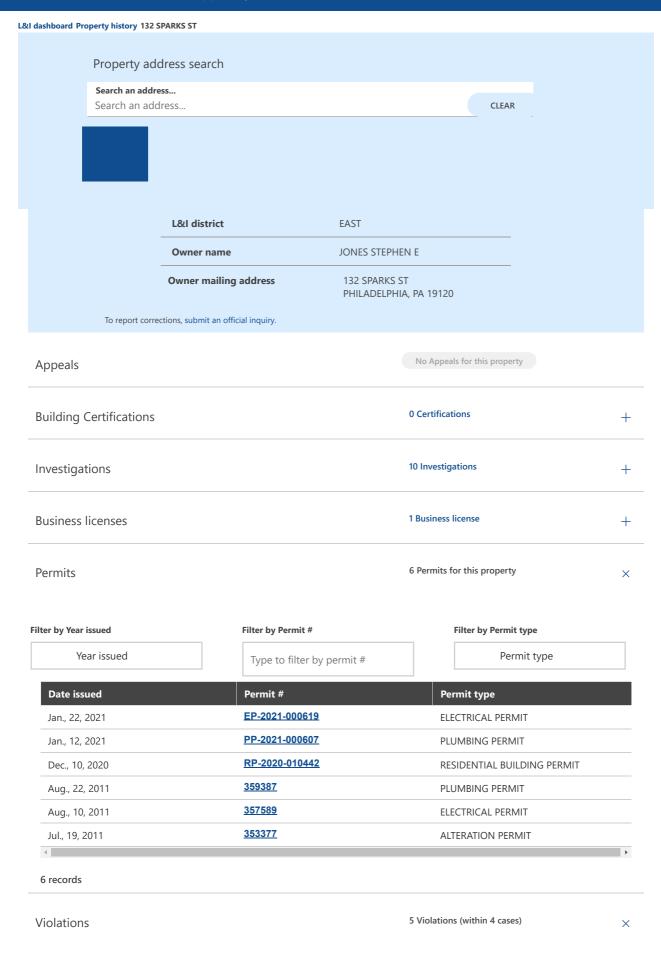

## **Property History**

Permits, licenses, violations & appeals by address

Filter by Year issued Filter by Case # Filter by Type

| 20 | City | <br> | L:1 | ~ 4 | ~1 | -1 | - 1 - |
|----|------|------|-----|-----|----|----|-------|
|    |      |      |     |     |    |    |       |

**Property History**Permits, licenses, violations & appeals by address

|                |                                     | .310-       |
|----------------|-------------------------------------|-------------|
| Feb., 23, 2011 | <u>267082 (2 violations)</u>        | UNSAFE      |
| Jun., 01, 2024 | CF-2024-054692 (1 violation)        | STANDARD    |
| Mar., 22, 2024 | <u>CF-2024-023252 (1 violation)</u> | STANDARD    |
| Aug., 20, 2022 | CF-2022-085689 (1 violation)        | STANDARD    |
| 4              |                                     | <b>&gt;</b> |