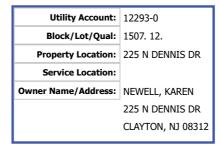

## A Great Place to Live and Play, Work and Pray



## Water/Sewer

Borgugh of

| Make a Payment   |            | View Current Bill | Last Payment: 08/28/23 |          |                  |        |         |                  |       |
|------------------|------------|-------------------|------------------------|----------|------------------|--------|---------|------------------|-------|
| Current Charges: |            |                   |                        |          |                  |        |         |                  |       |
| Service          | Due Date   | Billed            | Balance                | Interest | Total Due        | Status | Reading | Read Date        | Usage |
| Water            | 12/15/2023 | 66.22             | 66.22                  | 0.00     | 66.22            | OPEN   | 1726    | 11/06/2023       | 12