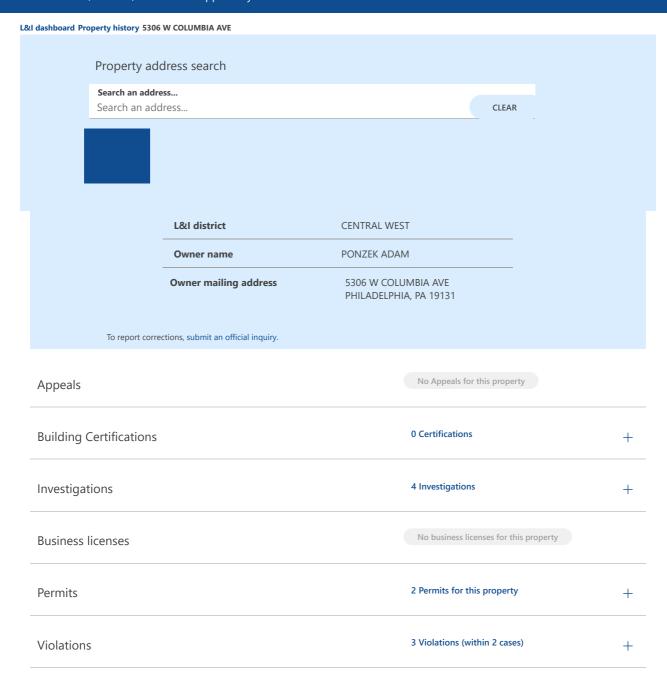

L&I dashboard Property history 5306 W COLUMBIA AVE Violation: CF-2024-034036

**STANDARD** IN VIOLATION

CASE NUMBER: CF-2024-034036

L&I District: CENTRAL WEST OPA Account #: 521052600 5306 W COLUMBIA AVE Philadelphia, PA 19131-3312

Applicable codes index

| Case number     | CF-2024-034036 |
|-----------------|----------------|
| Priority        | STANDARD       |
| Date added      | Apr. 22, 2024  |
| Date updated    | May. 28, 2024  |
| Resolution date | Not Available  |

| Vie | Violation number: VI-2024-027923 - A-301.1/65 |               | × |
|-----|-----------------------------------------------|---------------|---|
|     | Code                                          | A-301.1/65    |   |
|     | Туре                                          | NEW USE       | _ |
|     | Date                                          | Apr. 21, 2024 | _ |
|     | Status                                        | OPEN          |   |

| Violation number: VI-2024-027924 - PM15-302.1 |                          |  |
|-----------------------------------------------|--------------------------|--|
| Code                                          | PM15-302.1               |  |
| Туре                                          | EXTERIOR AREA SANITATION |  |
| Date                                          | Apr. 21, 2024            |  |
| Status                                        | OPEN                     |  |

## Investigations

| Date          | Case #         | Status |
|---------------|----------------|--------|
| Apr. 22, 2024 | CF-2024-034036 | FAILED |
| May. 28, 2024 | CF-2024-034036 | FAILED |

#### 2 records

L&I dashboard Property history 5306 W COLUMBIA AVE Violation: CF-2022-003613

**STANDARD CLOSED** 

CASE NUMBER: CF-2022-003613

L&I District: CENTRAL WEST OPA Account #: 521052600 5306 W COLUMBIA AVE Philadelphia, PA 19131-3312

Applicable codes index

| Case number     | CF-2022-003613 |
|-----------------|----------------|
| Priority        | STANDARD       |
| Date added      | Jan. 14, 2022  |
| Date updated    | May. 04, 2022  |
| Resolution date | May. 04, 2022  |

| Vio | olation number: VI-2022-002411 - 9-3905 |                          | × |
|-----|-----------------------------------------|--------------------------|---|
|     | Code                                    | 9-3905                   |   |
|     | Туре                                    | VACANT STRUCTURE LICENSE |   |
|     | Date                                    | Jan. 03, 2022            | _ |
|     | Status                                  | COMPLIED                 | _ |

## Investigations

| Date          | Case #         | Status |
|---------------|----------------|--------|
| Jan. 14, 2022 | CF-2022-003613 | FAILED |
| May. 04, 2022 | CF-2022-003613 | PASSED |

#### L&I dashboard Property history 5306 W COLUMBIA AVE Permit: 905160

GENERAL PERMIT MINOR

905160

L&I District: CENTRAL WEST OPA Account #: 521052600 5306 W COLUMBIA AVE Philadelphia, PA 19131-3312

**ISSUED** 08/24/2018

| L&I district     | CENTRAL WEST                                                                                                                                                                                                                                                                                                |
|------------------|-------------------------------------------------------------------------------------------------------------------------------------------------------------------------------------------------------------------------------------------------------------------------------------------------------------|
| Permit number    | 905160                                                                                                                                                                                                                                                                                                      |
| Permit type      | GENERAL PERMIT MINOR (GENERAL PERMIT MINOR)                                                                                                                                                                                                                                                                 |
| Type of work     | EZ INTERIOR NON-LOAD-BEARING WALL DEMO. EZ PERMIT STADARD ALTERATIONS- FOR ALTERATIONS TO AN EXISTING ONE FAMILY DWELLING AS PER ATTACHED STANDARD. DEVIATIONS FROM THIS STANDARD WILL RESULT IN PERMIT REVOCATION AND REQUIRE SUBMISSION OF CONSTRUCTION PLANS.WORK TO BE COMPLETED BY RESIDENT HOMEOWNER. |
| Permit status    | EXPIRED                                                                                                                                                                                                                                                                                                     |
| Date issued      | Aug. 24, 2018                                                                                                                                                                                                                                                                                               |
| Zoning documents | No zoning documents                                                                                                                                                                                                                                                                                         |
| Contractor       | No Contractor Listed                                                                                                                                                                                                                                                                                        |

#### L&I dashboard Property history 5306 W COLUMBIA AVE Permit: 905593

**ELECTRICAL PERMIT** 

905593

**ISSUED** 08/27/2018

L&I District: CENTRAL WEST OPA Account #: 521052600 5306 W COLUMBIA AVE Philadelphia, PA 19131-3312

| L&I district     | CENTRAL WEST                                                                                                     |
|------------------|------------------------------------------------------------------------------------------------------------------|
| Permit number    | 905593                                                                                                           |
| Permit type      | ELECTRICAL PERMIT (EP_ELECTRL)                                                                                   |
| Type of work     | EZELEC<br>REPLACE 100AMP SERVICE AND INSTALL 31 LED LIGHTS AND REWIRE KITCHEN AS PER<br>2008 NEC (WEST DISTRICT) |
| Permit status    | COMPLETED                                                                                                        |
| Date issued      | Aug. 27, 2018                                                                                                    |
| Zoning documents | No zoning documents                                                                                              |
| Contractor       | OMAR'S ELECTRIC LLC<br>119 WEST GIRARD AVE<br>PHILADELPHIA PA 19123-                                             |