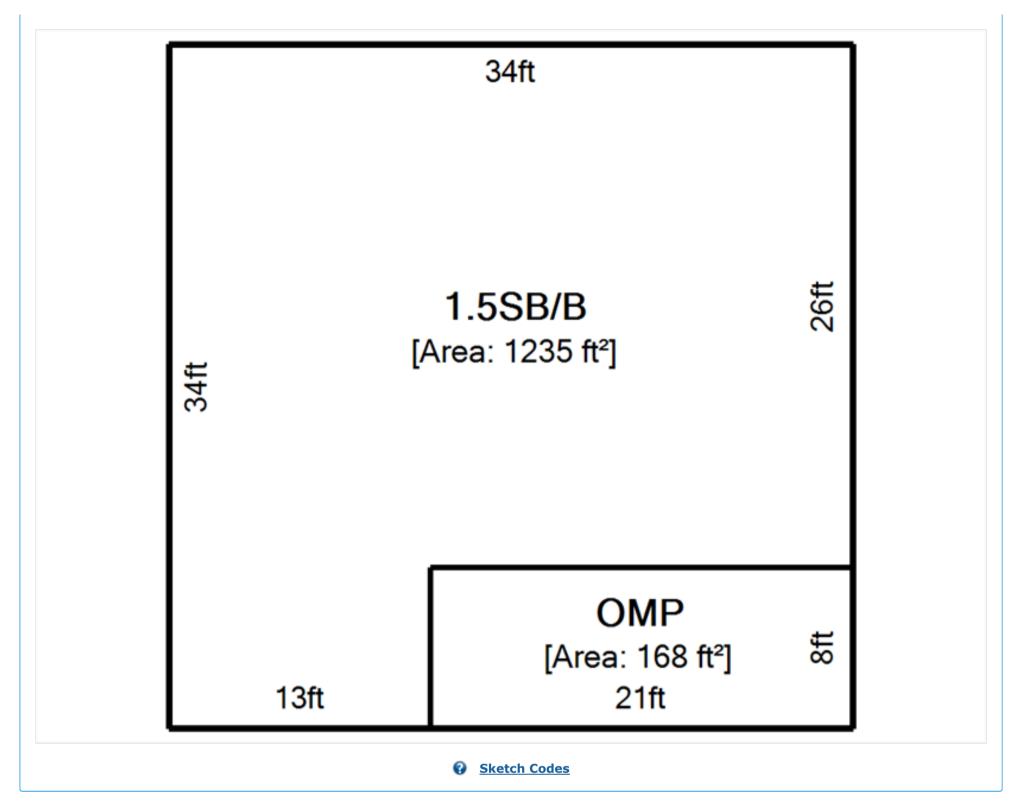

0401747 LC\_PropertyAddress 610-614 PINE ST CATASAUQUA PA 18032 Basic Residential Profile **Type of Residence** SINGLE FAMILY - DETACHED **Number of Stories** 1 1/2 STORY **Type of Construction BRICK Type of Basement FULL** Type of Heating/Cooling **BASE Type of Garage NONE Number of Full Bathrooms** 2 **Number of Half Bathrooms** 0 **Fireplaces** 1 **Square Feet** 1235 **Year Built** 1950 **Pool** NO POOL **Implement Buildings** NO IMPLEMENT BLDG Residential Profile Data With No Influence on Assessment Value