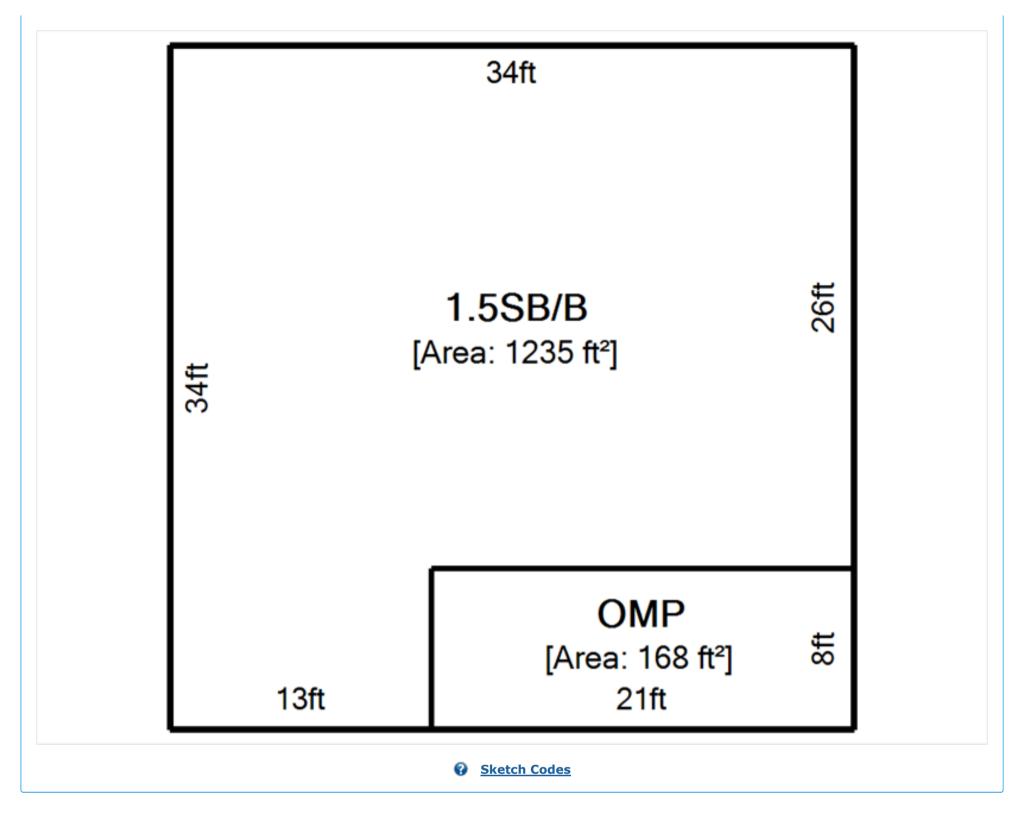

0401747 LC\_PropertyAddress 610-614 PINE ST CATASAUQUA PA 18032 Basic Residential Profile **Type of Residence** SINGLE FAMILY - DETACHED **Number of Stories** 1 1/2 STORY **Type of Construction BRICK Type of Basement FULL** Type of Heating/Cooling **BASE Type of Garage NONE Number of Full Bathrooms** 2 **Number of Half Bathrooms** 0 **Fireplaces** 1 **Square Feet** 1235 **Year Built** 1950 **Pool** NO POOL **Implement Buildings** NO IMPLEMENT BLDG Residential Profile Data With No Influence on Assessment Value