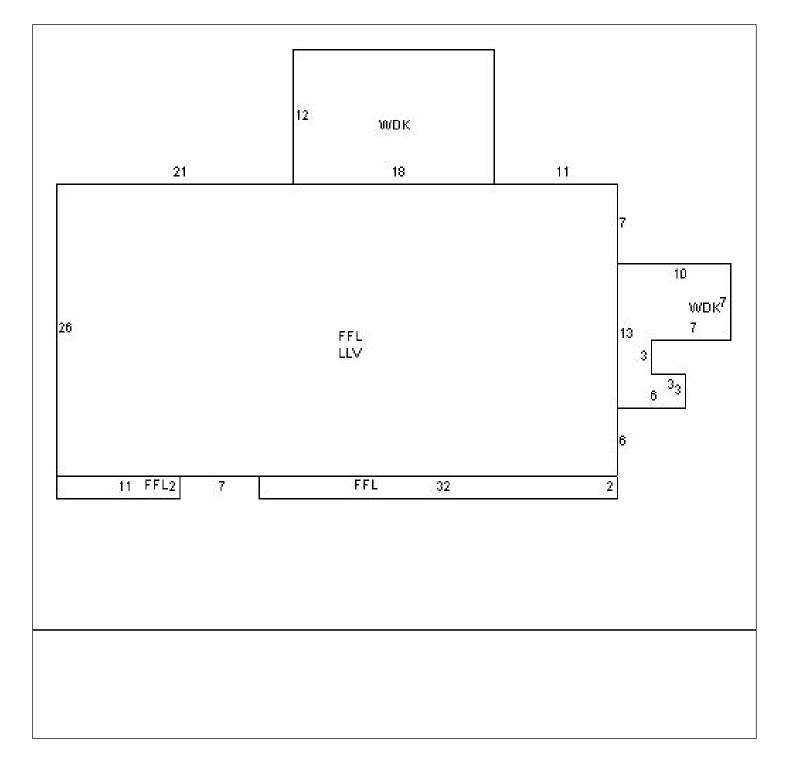

## **Assessment Field Card**

Town of Ware, Massachusetts

|                                                                                                                                                                                                                                                                                                                                                              | Parcel Information                                                                                                                                                                                  |
|--------------------------------------------------------------------------------------------------------------------------------------------------------------------------------------------------------------------------------------------------------------------------------------------------------------------------------------------------------------|-----------------------------------------------------------------------------------------------------------------------------------------------------------------------------------------------------|
|                                                                                                                                                                                                                                                                                                                                                              | Address: 11 GROVE ST<br>Map-Lot: 61-0-152<br>Patriot Account #: 3366<br>Owner: MERCURE ELEANOR<br>Co-Owner: FLOOD MICHAEL<br>Mailing Address: 11 GROVE ST<br>WARE, MA 01082                         |
| Building Exterior Details                                                                                                                                                                                                                                                                                                                                    | General Information                                                                                                                                                                                 |
| Building Type: SPLIT ENT<br>Year Built: 2003<br>Grade: C<br>Frame Type: WOOD<br>Living Units: 1<br>Building Condition: Fair<br>Roof Cover: ASPHALT SH<br>Roof Type: GABLE<br>Exterior Wall Type: VINYL<br>Pool: False                                                                                                                                        | Total Acres: 0.2277<br>Land Use Code: 101<br>Neighborhood Code: 29<br>Owner Occupied: Y<br>Condo Name:<br>Condo Unit:<br>Zone: I<br>Utility Code 1: SEWE<br>Utility Code 2: WATE<br>Utility Code 3: |
| Building Area                                                                                                                                                                                                                                                                                                                                                | Ownership History                                                                                                                                                                                   |
| Gross Area: 2999 sqft<br>Finished Area: 1386 sqft<br>Basement Area: 1300 sqft<br>Garage Area: 0 sqft<br>Detached Garage: sqft<br>Basement Garage: 0 sqft                                                                                                                                                                                                     | Sale Date: 2/8/2022<br>Sale Price: \$ 279900<br>Nal Description:<br>Grantor (Seller): WNEK ,THADDEUS F<br>Book/Page: 14449-89                                                                       |
| Building Interior                                                                                                                                                                                                                                                                                                                                            | Assessed Value                                                                                                                                                                                      |
| No. Total Rooms: 5<br>No. Bedrooms: 3<br>No. Full Baths: 3<br>No. Half Baths: 0<br>Bath Rating: AVER<br>No. Kitchens: 1<br>Kitchen Rating: AVER<br>Building Framing: WOOD<br>Interior Wall Type: DRYWALL<br>Fireplaces: 0<br>Solar Hot Water: False<br>Central Vac: False<br>Floor Type: CARPET<br>Heat Type: FORCED H/W<br>Heat Fuel: OIL<br>Percent A/C: 0 | Assessed Yard Value: \$ 1400<br>Assessed Land Value: \$ 26100<br>Assessed Bldg Value: \$237000<br>Total Assessed Value: \$264500                                                                    |