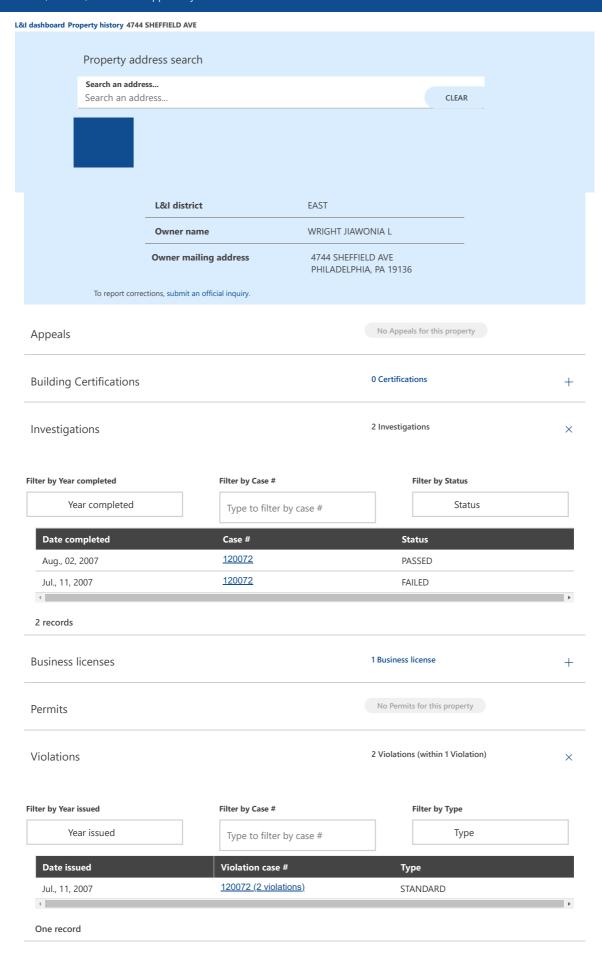

#### **Property History**

Permits, licenses, violations & appeals by address

**Property History**Permits, licenses, violations & appeals by address

L&I dashboard Property history 4744 SHEFFIELD AVE Violation: 120072

#### **CASE NUMBER: 120072**

L&I District: EAST OPA Account #: 651140000 4744 SHEFFIELD AVE Philadelphia, PA 19136-0000

Applicable codes index

| Case number     | 120072        |
|-----------------|---------------|
| Priority        | STANDARD      |
| Date added      | Jul. 11, 2007 |
| Date updated    | Aug. 02, 2007 |
| Resolution date | Aug. 02, 2007 |

#### Investigations

| Date          | Case # | Status |
|---------------|--------|--------|
| Jul. 11, 2007 | 120072 | FAILED |
| Aug. 02, 2007 | 120072 | PASSED |

#### 2 records