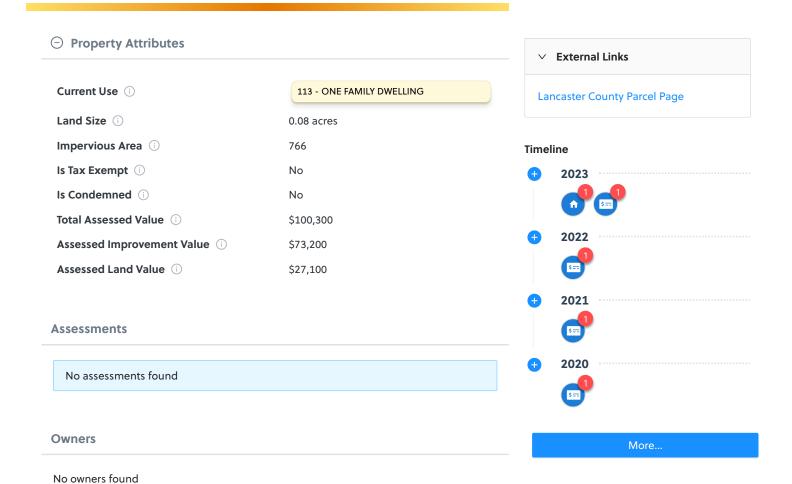

# **1231 HIGH ST**

Parcel ID: 3389897800000

Address: 1231 HIGH ST, Lancaster, PA, 17603

① Other Addresses এ CSV

| > Code Inspector Zones Zone 10                                         |
|------------------------------------------------------------------------|
| > Tree Canopy Tree Canopy 2016                                         |
| > Zoning Residential - R2 - Residential Semi-Detached                  |
| > Quadrant<br>South West Quadrant - South West Quadrant - Annexed Area |
| > Magisterial District 1-01                                            |
| > Police Beat 6 - SECTOR 6                                             |
| > Trash Sector<br>Sector 10                                            |
| > Ward<br>8 - 807                                                      |
| > Census Block Group<br>County 071 Tract 001200 Block Group 1          |
| > CRIZ Area -                                                          |
| > Downtown Investment District -                                       |
| > Floodplain -                                                         |
| > National Register Districts                                          |