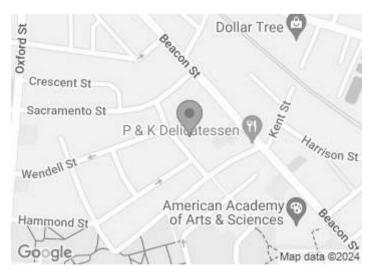

### **ADDRESS INFORMATION**

From Address Database

24 Carver St

**CityViewer Address Map** 

From Assessing Records

Map-Lot: 149-78
24 Carver St
See more data