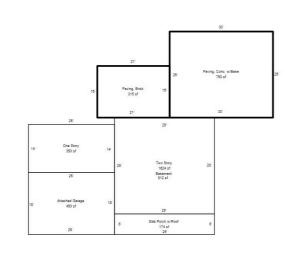

## Property Sketches & Photos

<image>

| Related Names | i                     |              |                       |
|---------------|-----------------------|--------------|-----------------------|
| Parcel Owner  | KAUFFMAN , JANELL L   | Parcel Owner | KAUFFMAN , TROY S     |
|               | 300 WILLOW LN         |              | 216 HILLCREST RD      |
|               | NEW HOLLAND, PA 17557 |              | NEW HOLLAND, PA 17557 |
| Status        | Current               | Status       | Current               |

| Property Type                     | e Description                                             |                | Style                                       | Total Living Area | Yea<br>Bui   |
|-----------------------------------|-----------------------------------------------------------|----------------|---------------------------------------------|-------------------|--------------|
| RES - Residential COLONIAL-NEW #1 |                                                           | Two Story      | 1,974                                       | 198               |              |
| Accommodatio                      | ons                                                       |                | Basement                                    |                   |              |
| Extra Fixtures                    |                                                           | 3              | Total Basement Area                         | 812.00 S          | q.Ft.        |
| Full Baths                        |                                                           | 2              |                                             |                   |              |
| Half Baths 1                      |                                                           | 1              | Exterior Walls                              |                   |              |
| Number of Bedrooms                |                                                           | 3              | Frame, Siding, Vinyl                        | 1974.00 S         | q.Ft.        |
| Number of Families                |                                                           | 1              | Fireplaces                                  |                   |              |
| Number of Rooms                   |                                                           | 3              | Fireplaces Single 2-Story Fireplace 1.00 Ur |                   | Jnits        |
| Garage/Carpo                      | rt                                                        |                |                                             |                   |              |
| Attached Garage                   |                                                           | 450.00 Sq.Ft.  | Fuel Type                                   |                   |              |
|                                   |                                                           |                | Fuel Type                                   | Ele               | ectric       |
| Paving/Decking                    | g                                                         |                | Heating/Cooling                             |                   |              |
| Concrete, Unreinfor and Spread    | Concrete, Unreinforced Hand Mixed 750.00 Sc<br>and Spread |                | Warmed & Cooled Air                         | 1974.00 S         | q.Ft.        |
| Paving, Brick                     |                                                           | 315.00 Sq.Ft.  |                                             |                   |              |
|                                   |                                                           |                | Porches, Decks, Bre                         | ezeways           |              |
| Roofing                           |                                                           |                | Slab Porch with Roof                        | 174.00 S          | q.Ft.        |
| Composition Shingle               | e                                                         | 1974.00 Sq.Ft. |                                             |                   |              |
|                                   |                                                           |                | Rounded to the Near                         |                   |              |
| Story Height                      |                                                           |                | Rounded to the Nearest \$1                  | 0 163380.0        | 0 (\$)       |
| Number of Stories                 |                                                           | 2.00           | Style                                       |                   |              |
|                                   |                                                           |                | Style                                       | COLON             | IIAL-<br>NEW |