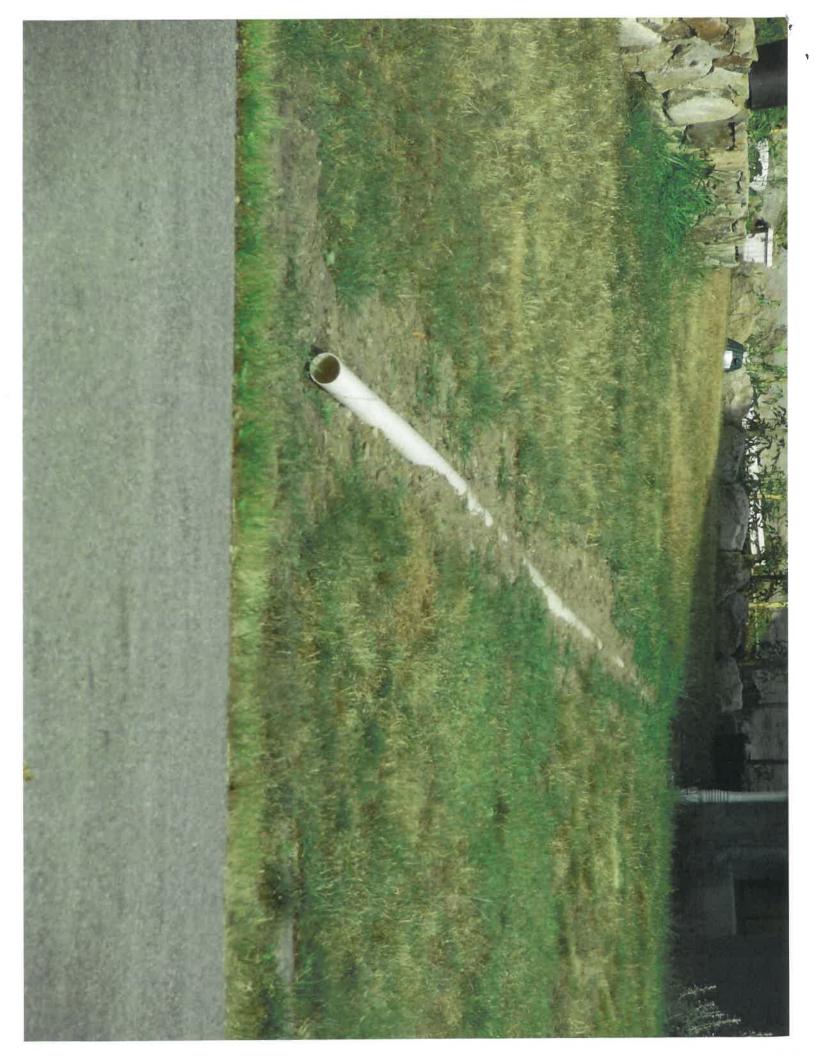

Re: 16 Pine St. Hingham

Dear Mr. DeCola,

While responding to a complaint in your area, I noticed a violation of the Town of Hingham By-Laws

Article 10 Section 14 — "No person shall knowingly suffer or permit water or other liquid to run or be discharged from any building owned by him or under his control, onto or across any curbed or finished sidewalk. Provided, however, that this Section shall not be deemed to prohibit washing windows or other parts of any building on private property if the work is done at a time when, and in such a manner that, no unsafe condition results therefrom."