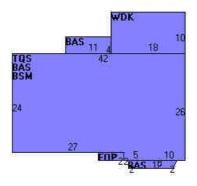

#### **Building Layout**

## (https://images.vgsi.com/photos2/HinghamMAPhotos//Sketches/1469\_1469\_1469\_

| Building Sub-Areas (sq ft) |                     |               | <u>Legend</u>  |
|----------------------------|---------------------|---------------|----------------|
| Code                       | Description         | Gross<br>Area | Living<br>Area |
| BAS                        | First Floor         | 1,104         | 1,104          |
| TQS                        | Three Quarter Story | 1,038         | 727            |
| BSM                        | Basement            | 1,038         | 0              |
| FOP                        | Open Porch          | 12            | 0              |
| WDK                        | Deck                | 180           | 0              |
|                            |                     | 3,372         | 1,831          |