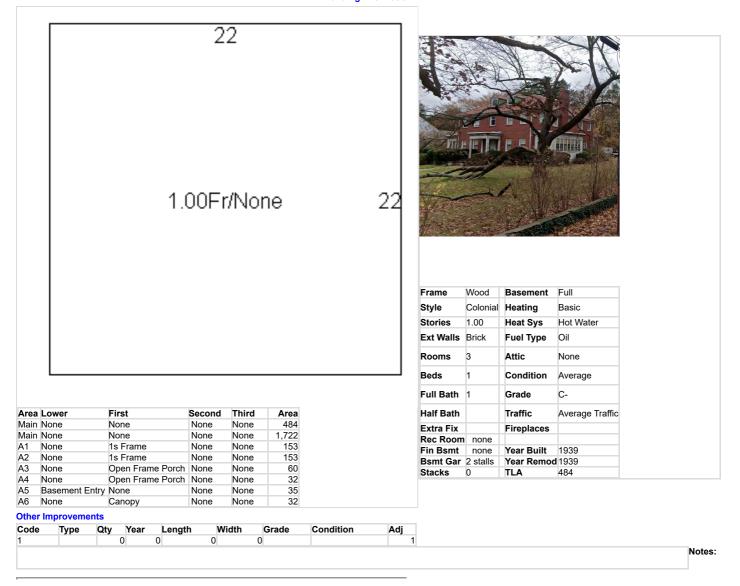

### Property Record Card

Print This Page FY 2024 Tax Rate for Belmont, MA: \$10.56

|          | ssessed Values    |
|----------|-------------------|
|          | 2024 Market Value |
| and      | \$1,463,000       |
| Building | \$1,566,000       |
| Other    | \$0               |
| Total    | \$3,029,000       |

### Notes:

**Building Information** 

02/07/2024, 16:56

### Market

| Туре | Description  | Zone | Nhbd | Area  | Infl | Traffic         |
|------|--------------|------|------|-------|------|-----------------|
| 1    | Primary Site | SA   | 1    | 27951 | 1    | Average Traffic |