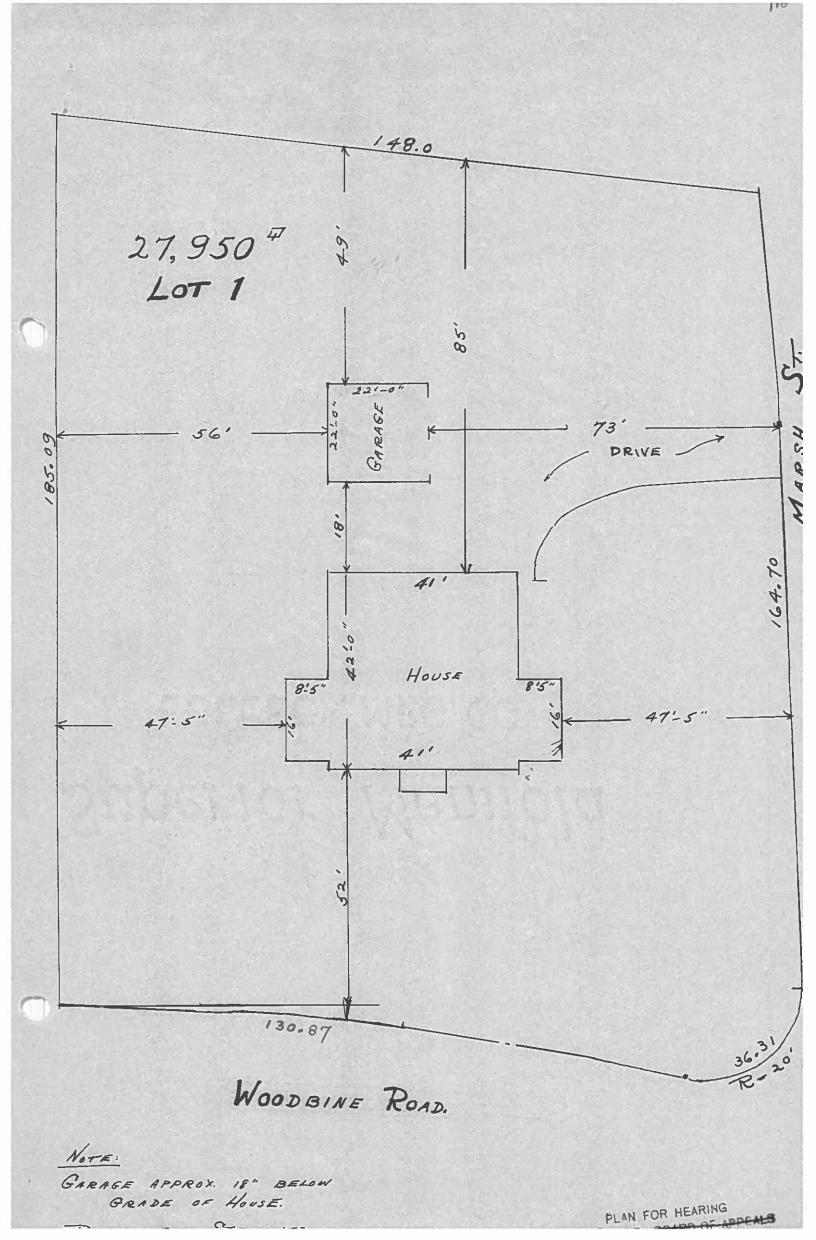

### APPLICATION **RMIT to BUILD or REMO** Belmont, Mass. 10-28- Oct 30. 1989 To the Inspector of Buildings: The undersigned hereby applies for a permit to build, according to the following specifica-1. Owner's name and address ORAH MC CORMICK 586 ATLANTIC ACC. 2. Previous owner of lot P. R. WINTER 3 7 LEOGEWOOD RD Architect's name and address WALTER GREYMONT NEWTON HICHLANDS 3. Mechanic's name and address G.A. MORTENSEN WATER TOWN. 4. Location of Building House North 5 Lorker ROAD Nearest ROAD STREET 5. Purpose of Building? DUELLING No. Rooms 1st floor 7 2nd 4-3rd 6. How many families? ONS. What zone? 7. Size of Building - Front 4 Rear 4 Deep 42 Total height. 8. Distance from Street line to front wall 60 52 Side 45 47 S Rear 9. Material BRICK VENEER Roof covering 1LE No. of stories 4 10. Means of access to roof IRAP 11. Size of floor timbers, 1st 240 2nd 2403rd 240 Longest Span 16 Distance on Centres 12. wet or dry? DRY Is the land solid or filled? SOLID 13. Material of Foundation Couc height & thickness bottom 12" thickness top 14. HOT WATER How will the building be heated? 15. Size of Sills 446 Girders Girths 446 Posts 446 Rafters 248 0. C 16. How will the Girders be supported? LALLY COL. Distance O. C. 17. Chimneys, No. of OHE Size 8×12 Kind of lining FIRE 18. Size of lot building sets on 27, 950 ' Describe other buildings on lot 19. IES Will the building conform to the laws and regulations governing?\_\_\_\_ 20. About what will the building cost completed? 710,000. 21. Will you notify this office three working days before lathing?... 22. Will any used materials enter into the construction?\_\_\_\_ 23. Insulated? IE 3 Type KLANKET 24. Permit granted Oct. 30, 1939 Signature of applicant. 25. **REMARKS:** Assessors estric erA plot plan must be filed with this application. If remodeling, describe explicitly work proposed. GR