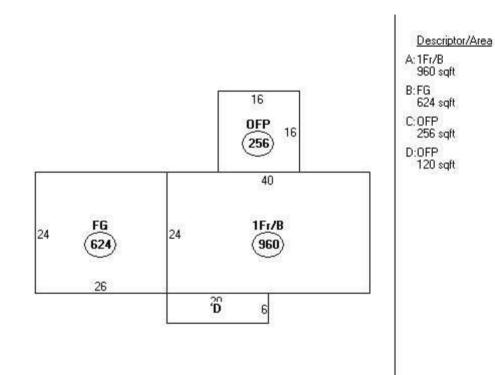

| Addition information |     |     |      |        |  |  |  |
|----------------------|-----|-----|------|--------|--|--|--|
| Low 1st              | 2nd | 3rd | Area | Points |  |  |  |
| 13                   |     |     | 624  | 9800   |  |  |  |
| 11                   |     |     | 256  | 5600   |  |  |  |
| 11                   |     |     | 120  | 2600   |  |  |  |
|                      |     |     |      |        |  |  |  |