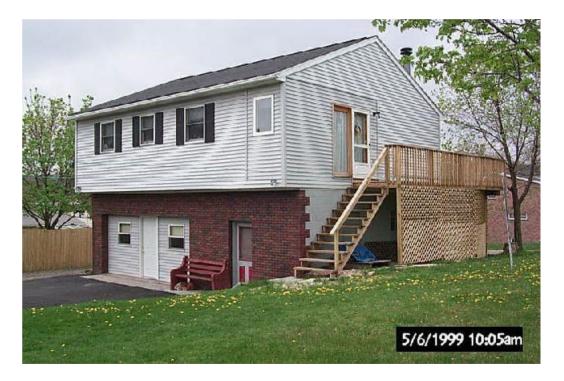

## Property Location:

## Residential Property Record Card - Carbon County, PA

92 Berwick Street Rear Parcel ID: 125A-5-A15.01 Map Blo Card 1 of 1

| 32 Der Wick Officet Real             | raiceiii                          | raicerib. 120A o A10.01 |       |                                             |                          |  |
|--------------------------------------|-----------------------------------|-------------------------|-------|---------------------------------------------|--------------------------|--|
| Current Owner                        |                                   | Prev                    | /ious | s Owner History                             |                          |  |
| Snisky, Karen                        | Name                              |                         |       | Deed                                        | Date                     |  |
| Po Box 42<br>Beaver Meadows PA 18216 | Penn Investmen<br>Steimnmetz, Cha | -                       |       | 1181-77/959<br>Margar 933/959               | 11/12/2003<br>04/21/2001 |  |
| Notes                                |                                   | En                      | tran  | ce Information                              |                          |  |
|                                      | Date                              | Time                    | ID    | Actv Entrance Code                          | Source                   |  |
|                                      | 09/14/1999                        |                         | JS    | Not At Home<br>Entry + Sign<br>Entry + Sign | Other                    |  |