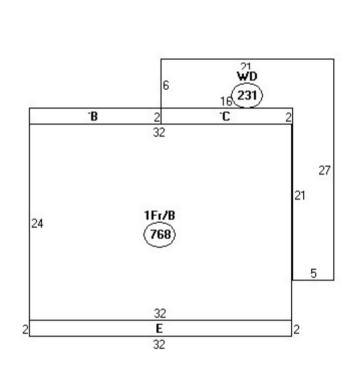

| Addition Information |         |      |        |  |  |
|----------------------|---------|------|--------|--|--|
| Low 1st              | 2nd 3rd | Area | Points |  |  |
| 16                   |         | 32   | 1300   |  |  |
| 16                   | 31      | 32   | 1700   |  |  |
|                      | 31      | 231  | 2200   |  |  |
| 16                   |         | 64   | 2600   |  |  |
|                      |         |      |        |  |  |

| 95750 25757 437        |
|------------------------|
| <u>Descriptor/Area</u> |
| A:1Fr/B<br>768 sqft    |
| B:FOH<br>32 sqft       |
| C: N/A<br>32 sqft      |
| D:WD<br>231 sqft       |
| E:FOH<br>64 sqft       |
| per manufacture.       |
|                        |