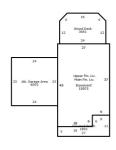

## Property Sketches & Photos

1-1 Imported Image

Sketch by Apex Medina

| Property Type        | Description     | Style     | Total Living<br>Area | Year<br>Built |
|----------------------|-----------------|-----------|----------------------|---------------|
| RES -<br>Residential | CONTEMPORARY #1 | Two Story | 2,214                | 2010          |

| Accommodations     |   |
|--------------------|---|
| Extra Fixtures     | 4 |
| Full Baths         | 2 |
| Half Baths         | 1 |
| Number of Bedrooms | 4 |
| Number of Families | 1 |
| Number of Rooms    | 7 |

| Garage/Carport  |               |
|-----------------|---------------|
| Attached Garage | 600.00 Sq.Ft. |

| Porches, Decks, Breezeways |               |  |
|----------------------------|---------------|--|
| Slab Porch with Roof       | 189.00 Sq.Ft. |  |
| Wood Deck                  | 368.00 Sq.Ft. |  |

| Story Height      |      |
|-------------------|------|
| Number of Stories | 2.00 |

| Basement            |                   |
|---------------------|-------------------|
| Total Basement Area | 1107.00<br>Sq.Ft. |

| Exterior Walls       |                   |
|----------------------|-------------------|
| Frame, Siding, Vinyl | 2214.00<br>Sq.Ft. |

| Fireplaces               |            |
|--------------------------|------------|
| Single 2-Story Fireplace | 1.00 Units |

| Fuel Type |          |
|-----------|----------|
| Fuel Type | Electric |

| Heating/Cooling     |                   |
|---------------------|-------------------|
| Warmed & Cooled Air | 2214.00<br>Sq.Ft. |

| Roofing             |                   |
|---------------------|-------------------|
| Composition Shingle | 2214.00<br>Sq.Ft. |

| Style |              |
|-------|--------------|
| Style | CONTEMPORARY |