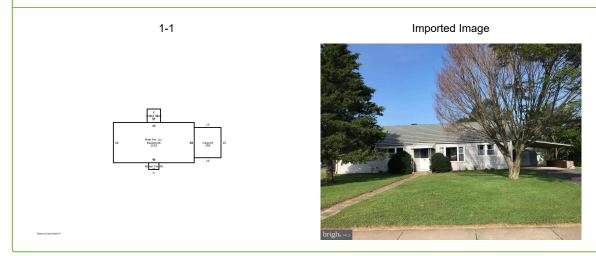

## Property Sketches & Photos

| Related Names |                   |  |  |
|---------------|-------------------|--|--|
| Parcel Owner  | WILSON, JESSICA   |  |  |
|               | 101 NISS AVENUE   |  |  |
|               | EPHRATA, PA 17522 |  |  |
| Status        | Current           |  |  |

| roperty Type       | Descrip    | otion               | Style                              | Total Living Area                | Yea<br>Bui |
|--------------------|------------|---------------------|------------------------------------|----------------------------------|------------|
| S - Residential    | Ranch      | #1                  | One Story                          | 1,152                            | 196        |
| Accommodation      | s          |                     | Basement                           |                                  |            |
| Extra Fixtures 2   |            | Total Basement Area | Total Basement Area 1152.00 Sq.Ft. |                                  |            |
| Full Baths         |            | 1                   |                                    |                                  |            |
| Half Baths 1       |            | Exterior Walls      |                                    |                                  |            |
| Number of Bedrooms |            | 4                   | Frame, Siding, Metal               | 1152.00 So                       | q.Ft.      |
| Number of Families |            | 1                   | Fireplaces                         |                                  |            |
| Number of Rooms    |            | 5                   |                                    | Single 1-Story Fireplace 1.00 Un |            |
| Garage/Carport     |            |                     |                                    |                                  |            |
| Carport, Flat Roof |            | 288.00 Sq.Ft.       | Fuel Type                          |                                  |            |
|                    |            |                     | Fuel Type                          | Prop                             | ane        |
| Porches, Decks     | Breezeways | 5                   | Heating/Cooling                    |                                  |            |
| Open Slab Porch    |            | 24.00 Sq.Ft.        |                                    |                                  | -          |
| Wood Deck          |            | 64.00 Sq.Ft.        | Warmed & Cooled Air                | 1152.00 Sc                       | η.⊢τ.      |
| o                  |            |                     | Roofing                            |                                  |            |
| Story Height       |            |                     | Metal, Preformed                   | 1152.00 Sc                       | q.Ft.      |
| Number of Stories  |            | 1.00                |                                    |                                  | ·          |
|                    |            |                     | Style                              |                                  |            |
|                    |            |                     | Style                              | RAN                              | ІСН        |