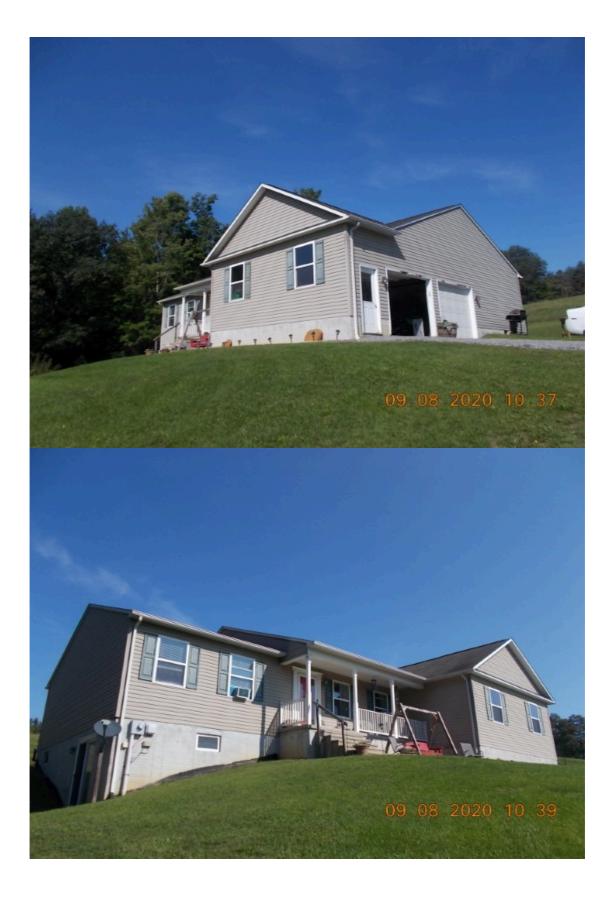

Property ID: 342026260 Municipality: 34 - PAINT TOWNSHIP (Windber) Owner Name: BOSAK JONATHAN Owner 2: Care of: Mailing Address: 36 MYRTLE LN WINDBER PA 15963 Grantor: ROUB JOHN H Location Property Location: 36 MYRTLE LN Map Number: S34-005-007-02 School: 11 - WINDBER AREA **Description** Landuse: RRE Description 1: 0.706 A Description 2: **Description 3**: **Description 4:** 1 STY VINYL DWG ATT GRG SHEDS Deed Book/Page: 2687 /53 Sale Date: 04/2018 Sale Amount: \$135,000.00 Tax Claim Property\*: Clean & Green Year\*\*: No Homestead:

> <u>Market Value</u> Land: \$9,370.00 Building: \$107,540.00 Total: \$116,910.00

Assessed Value

Total: \$58,460.00