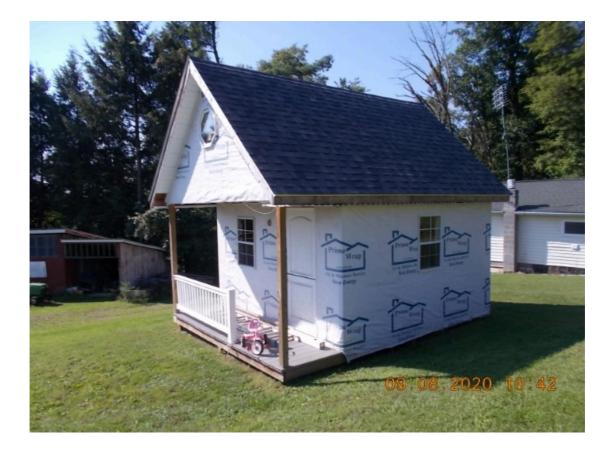

Property ID: 342026260 Municipality: 34 - PAINT TOWNSHIP (Windber) Owner Name: BOSAK JONATHAN Owner 2: Care of: Mailing Address: 36 MYRTLE LN WINDBER PA 15963 Grantor: ROUB JOHN H Location Property Location: 36 MYRTLE LN Map Number: S34-005-007-02 School: 11 - WINDBER AREA **Description** Landuse: RRE Description 1: 0.706 A Description 2: **Description 3**: **Description 4:** 1 STY VINYL DWG ATT GRG SHEDS Deed Book/Page: 2687 /53 Sale Date: 04/2018 Sale Amount: \$135,000.00 Tax Claim Property\*: Clean & Green Year\*\*: No Homestead: