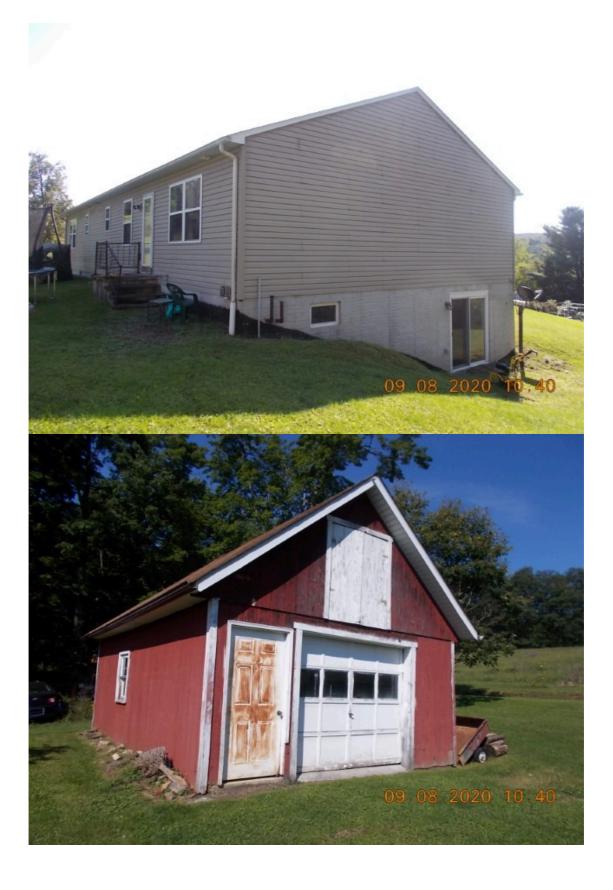

Property ID: 342026260 Municipality: 34 - PAINT TOWNSHIP (Windber) Owner Name: BOSAK JONATHAN Owner 2: Care of: Mailing Address: 36 MYRTLE LN WINDBER PA 15963 Grantor: ROUB JOHN H Location Property Location: 36 MYRTLE LN Map Number: S34-005-007-02 School: 11 - WINDBER AREA **Description** Landuse: RRE Description 1: 0.706 A Description 2: **Description 3**: **Description 4:** 1 STY VINYL DWG ATT GRG SHEDS Deed Book/Page: 2687 /53 Sale Date: 04/2018 Sale Amount: \$135,000.00 Tax Claim Property\*: Clean & Green Year\*\*: No Homestead: