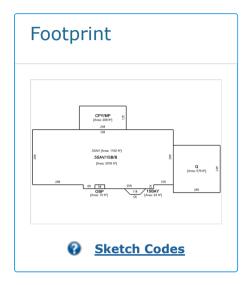

## County of Lehigh Online Records Access Property Details

## Street View





| Property O                   | verview                                                                       |                       |                                              |
|------------------------------|-------------------------------------------------------------------------------|-----------------------|----------------------------------------------|
|                              | 2024                                                                          |                       |                                              |
| Owner<br>Name                | DOOCEY CHRIST                                                                 | TAN R & ANGELA        |                                              |
| Owner<br>Address             | 827 TRAYLOR DR<br>ALLENTOWN