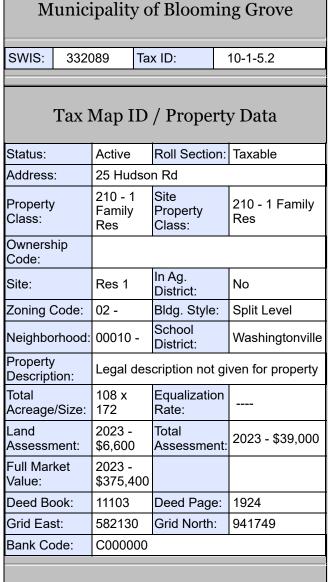

## Special Districts for 2023

| Description              | Units | Percent | Туре | Value |
|--------------------------|-------|---------|------|-------|
| AM002-Bg ambul dist      | 0     | 0%      |      | 0     |
| FD045-Washingtonville fd | 0     | 0%      |      | 0     |
| RG016-Town wide refuse   | 1     | 0%      |      | 0     |