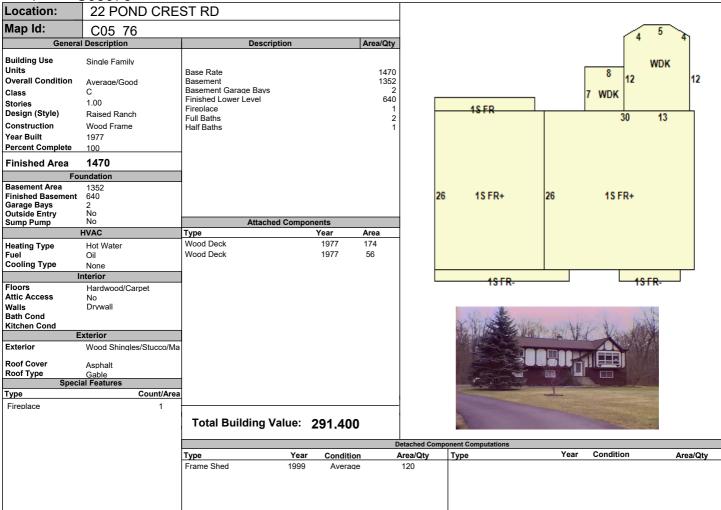

Danburv

Card No: Unique ID: C05076 1 Of 1 Location: 22 POND CREST RD Map Id: C05 76 Zone: RA40 Date Printed: 11/16/2023 Neighborhood: 007 Last Update: 11/14/2023 Owner Of Record Volume/Page Date Sales Type Valid Sale Price 2374/0781 11/7/2016 Warranty Deed No 0 DAVIS JAMES & DEBRA AKA DEBRA A Exempt 22 POND CREST RD DANBURY, CT 06811 **Prior Owner History** 1226/0739 7/23/1998 225.000 **DAVIS JAMES & DEBRA** No Permit Number Date Permit Description Appraised Value Supplemental Data 2109 Census/Tract VisionPID 11240 Total Land Value 138,700 Dev Map ID Paved Street Description **Total Building Value** 291,400 GIS ID TC MAP 4819 А3 **Total Outbldg Value** 500 Route TC LOT 10 District Rollina TOPO **Total Market Value** 430.600 Utilities Well, Septic Acres State Item Codes Code Quantity Value Land Type Acres 490 **Total Value** 13-Residential Dwelling 1.00 203 980 0.92 0.00 House Lot 11-Residential Land 0.92 95.620 0.00 Excess 0.21 12-Residential Excess Land 0.21 1.470 14-Residential Outbuilding 1.00 350 138,700 Total Assessment History (Prior Years as of Oct 1) 490 Appraised Totals 2023 2022 2021 2020 2019 Type Acres Value Type Acres Value 97,090 97,090 94,900 94,900 94.900 Land 203,980 203,980 133,800 134,500 134,500 Building Outbuilding 350 350 700 0 0 0 Totals 0.00 Total 301.420 301.420 229,400 229,400 229,400 Application Date: **Expiration Date:** Comments 8/1/2022 Split land into house lot and excess based on zoning