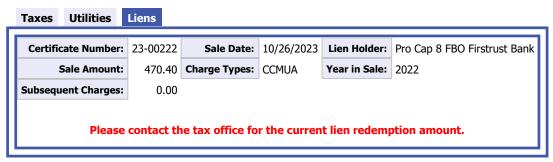

----|-----------------------|-----------------|
| Property Location:        | 5 CONIFER COURT             | Property Class:       | 2 - Residential |
| Owner Name/Address:       | RALPH KENNETH & COLE THELMA | Land Value:           | 45,000          |
|                           | 5 CONIFER COURT             | Improvement Value:    | 178,000         |
|                           | SICKLERVILLE NJ 08081       | Exempt Value:         | 0               |
|                           |                             | Total Assessed Value: | 223,000         |
|                           |                             | Additional Lots:      | None            |
| Special Taxing Districts: | FIRE DIST 1                 | Deductions:           |                 |

## There is a Lien on this Property



**Return to Home**