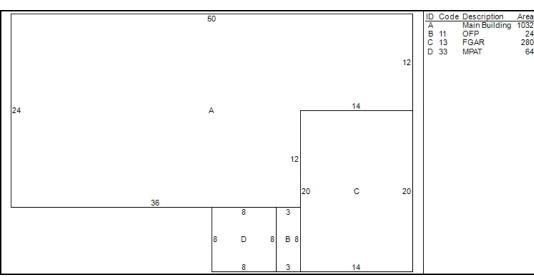

**Grade & Depreciation** 

Grade C Market Adj Condition Average Functional CDU AVERAGE **Economic** Cost & Design 0 % Good Ovr % Complete

**Dwelling Computations** 

242.451 % **Good** 76 **Base Price** Plumbing % Good Override **Basement** 7.260 **Functional** Heating 0 **Economic** 0 Attic % Complete 0 **Other Features C&D Factor** Adj Factor 1 Subtotal 249,710 Additions 7,300 **Ground Floor Area** 1,032 1,032 **Total Living Area** Dwelling Value 197,080

**Building Notes** 

Class: Single Family Residence

Card: 1 of 1

Printed: July 15, 2024

|      |        | Out    | building | Data |              |           |       |
|------|--------|--------|----------|------|--------------|-----------|-------|
| Туре | Size 1 | Size 2 | Area     | Qty  | Yr Blt Grade | Condition | Value |
|      |        |        |          |      |              |           |       |
|      |        |        |          |      |              |           |       |
|      |        |        |          |      |              |           |       |
|      |        |        |          |      |              |           |       |
|      |        |        |          |      |              |           |       |
|      |        |        |          |      |              |           |       |
|      |        |        |          |      |              |           |       |
|      |        |        |          |      |              |           |       |

|        |     |     |     |     | Addition | Details |  |  |
|--------|-----|-----|-----|-----|----------|---------|--|--|
| Line # | Low | 1st | 2nd | 3rd | Value    |         |  |  |
| 1      |     | 11  |     |     | 460      |         |  |  |
| 2      |     | 13  |     |     | 6,310    |         |  |  |
| 3      |     | 33  |     |     | 530      |         |  |  |
|        |     |     |     |     |          |         |  |  |
|        |     |     |     |     |          |         |  |  |