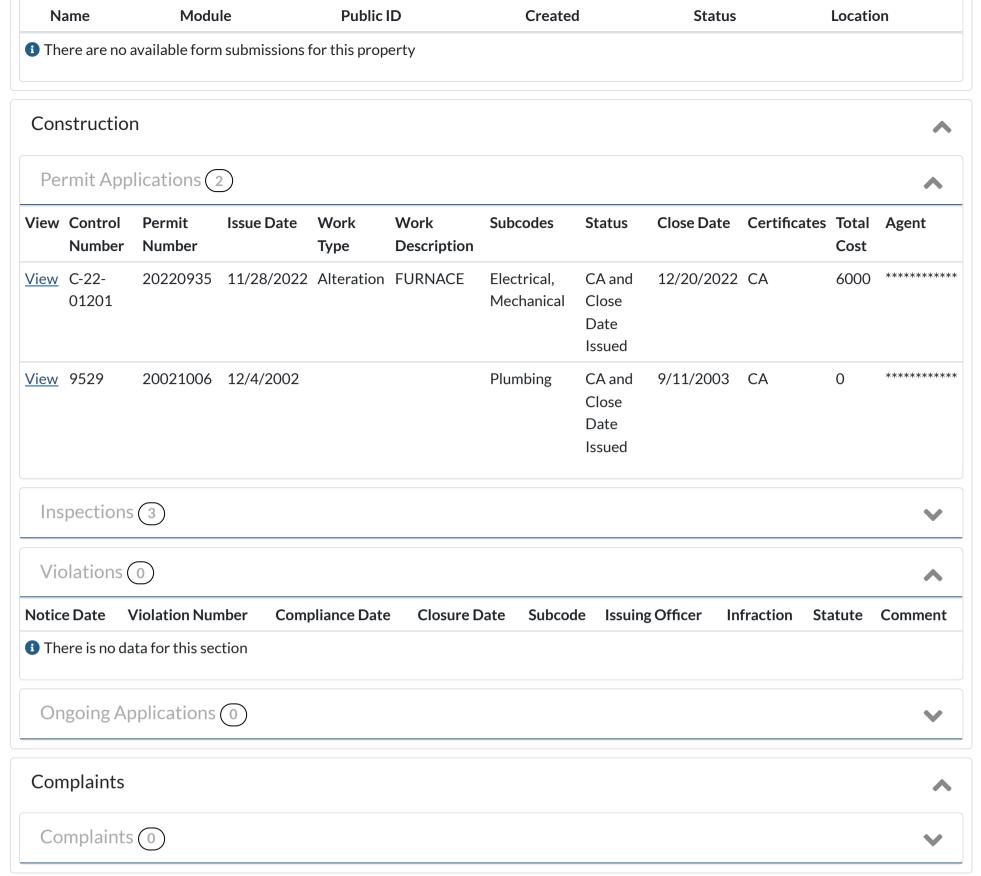

|  |
| \$236000           |  |  |
| 9/17/2003          |  |  |
|                    |  |  |

| <b>GeoAreas</b> |     |  |
|-----------------|-----|--|
| Ward            |     |  |
| Zoning          | R-4 |  |
| DPW District    |     |  |
| Historic        |     |  |
| Census          |     |  |

| <b>2</b> Owner |                  |  |
|----------------|------------------|--|
| Name           | *******          |  |
| Address        | 304 Third Street |  |
| City, State    | Eatontown , NJ   |  |
| Zip Code       | 07724            |  |

| Assessed Valuation |          |  |
|--------------------|----------|--|
| Land               | \$185000 |  |
| Improvements       | \$179900 |  |
| Total              | \$364900 |  |
|                    |          |  |



26/08/2024, 10:06 SDL Portal



<sup>1</sup> Every effort has been made to offer the most current and correct information possible. Original records may differ from the information on these pages. Verification of information on source documents is recommended.