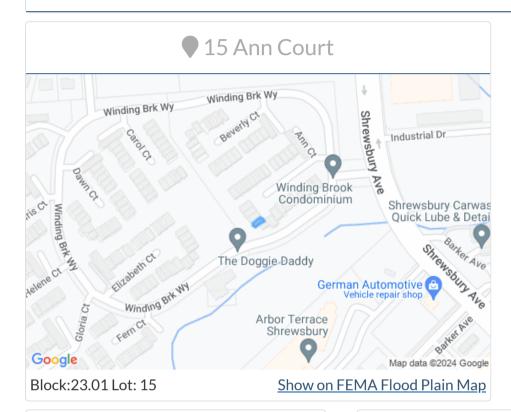

## Tinton Falls Borough | 15 ANN COURT

23.01 15 - Residential

Last Updated: 12/20/2022 2:53 PM

Block: 23.01 Lot: 15

Residential

**Section Summary** 

| ★ Location |              |  |
|------------|--------------|--|
| Street     | 15 Ann Court |  |
| City       | Tinton Falls |  |
| Zip        | 07724        |  |
| Block      | 23.01        |  |
| Lot        | 15           |  |
| Qualifier  |              |  |
|            |              |  |